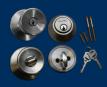

White painted galvanized steel mounting frame

1-3/8" door thickness

- 4 options available
- Blank
- Knocker viewer
- 4 lite
- 9 lite

Polystyrene foam core insulation

Complies with HUD Standard 3280.405

Full perimeter compression gaskets and seals