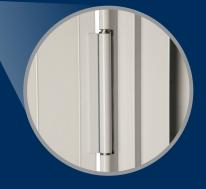

ity and energy efficiency. With heavy-duty steel paneling and a galvanized steel frame, the 5500 Series door securely protects your entryway. The door's polystyrene foam core helps to insulate your home, acting as a thermal barrier against the outdoor elements. This functional entryway is a great addition to any home.

White painted galvanized steel mounting frame

1-3/8" door thickness

- 4 options available
- Blank
- Knocker viewer
- 4 lite
- 9 lite





Polystyrene foam core insulation

Complies with HUD Standard 3280.405





Full perimeter compression gaskets and seals

## DOOR SIZES AVAILABLE

|     | 32" | 34" | 36" | 38" |
|-----|-----|-----|-----|-----|
| 72" | •   |     |     |     |
| 76" | •   | •   | •   |     |
| 80" |     | •   | •   |     |
| 82" |     | •   |     | •   |



Four extruded hinges with bushings