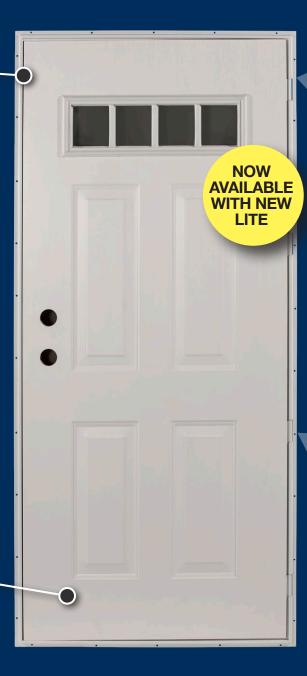

## 5500 Outswing Entry Door

The 5500 Series 6-Panel Outswing Entry Door, available with several different window configurations, gives your home a clean and classic look without compromising security and energy efficiency. With heavy-duty steel paneling and a galvanized steel frame, the 5500 Series door securely protects your entryway. The door's polystyrene foam core helps to insulate your home, acting as a thermal barrier against the outdoor elements. This functional entryway is a great addition to any home.

White painted galvanized steel mounting frame

1-3/8" door thickness

- 4 options available
- Blank
- Knocker viewer
- 4 lite
- 9 lite

Polystyrene foam core insulation

Complies with HUD Standard 3280.405

Full perimeter compression gaskets and seals