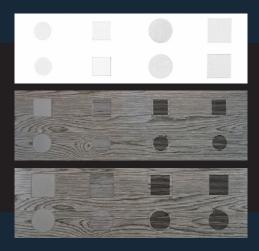

## VISUAL EXPERIENCE FINISH BOARDS

6" round Micro Trim, Trimless, and TRUFIG flush Trimless in white vinyl. 4" square wood board featuring custom painted Micro Trim, custom laser printed Trimless, and custom laser printed TRUFIG Flush Trimless. Sonance VX grilles stacks on Sonance Charcoal Blue vinyl, showcasing round, square, and rectangle in 4", 6", and 8" grille sizes.