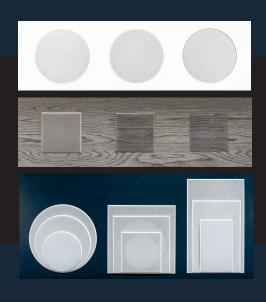

## VISUAL EXPERIENCE FINISH BOARDS

6" round Micro Trim, Trimless, and TRUFIG flush Trimless in white vinyl. 4" square wood board featuring custom painted Micro Trim, custom laser printed Trimless, and custom laser printed TRUFIG Flush Trimless. Sonance VX grilles stacks on Sonance Charcoal Blue vinyl, showcasing round, square, and rectangle in 4", 6", and 8" grille sizes.