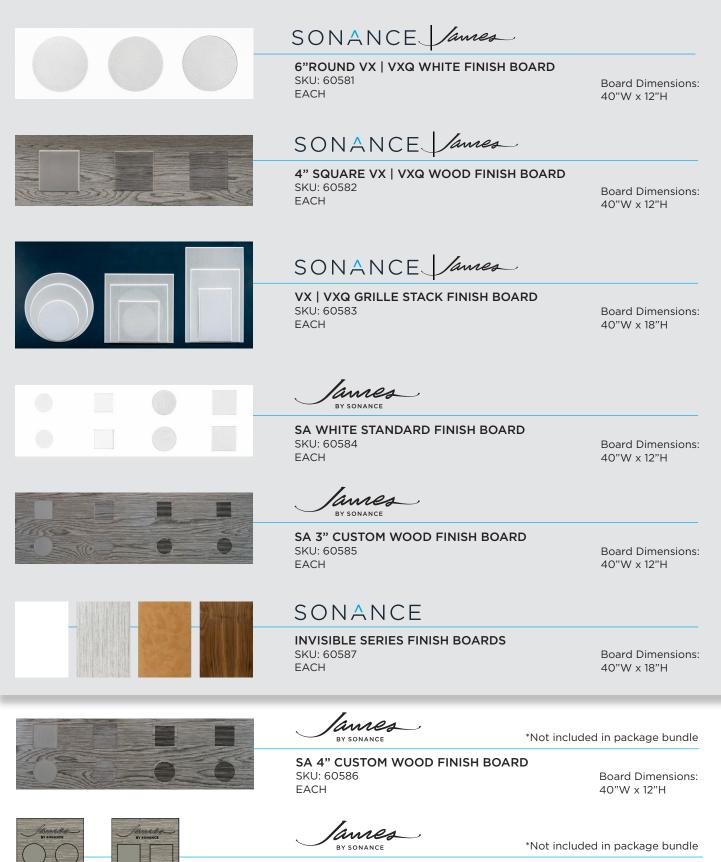

# SONANCE FINISH BOARDS

We believe in providing solutions that are designed to disappear into the aesthetic of a space. We lead customers on their audio selection journey by starting with the finishes to perfectly suit their project based on surface materials and degrees of invisibility. Leverage these showroom finish boards to demonstrate the many possibilities for speakers that are Designed to Disappear.

### JAMES SMALL APERTURE FINISH BOARDS

3" and 4" trims shown in white vinyl, showcasing Retro Trim and Trimless finishes in both round and square. 3" wood trim board and 4" wood trim board, each showing custom painted, custom laser printed, wood-matched trim, and custom routed trim options.

## VISUAL EXPERIENCE FINISH BOARDS

6" round Micro Trim, Trimless, and TRUFIG flush Trimless in white vinyl. 4" square wood board featuring custom painted Micro Trim, custom laser printed Trimless, and custom laser printed TRUFIG Flush Trimless. Sonance VX grilles stacks on Sonance Charcoal Blue vinyl, showcasing round, square, and rectangle in 4", 6", and 8" grille sizes.

# INVISIBLE SERIES FINISH BOARDS

Demonstrates the various finish materials that can be applied with Sonance Invisible Series speakers and subwoofers. Includes drywall, wallpaper, plaster, and wood veneer.

# FINISH BOARD PACKAGE

Available as a package or a la carte (package excludes SA 4" custom wood finish board).