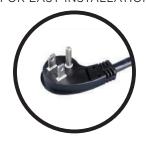

Elegant tri-color interior illumination

Removable 6 bottle wine rack

Intuitive digital touch controls

6-1/2' Power Cord with low profile 90° flat plug

Low E Glass blocks harmful UV light

Alarm Functions

Energy Saver and Sabbath Mode

## ROUGH IN DIMENSIONS

ALL XO UNDERCOUNTER UNITS ARRIVE PRE-WIRED WITH LOW PROFILE PLUGS FOR EASY INSTALLATION

NEED MORE SPACE -CUT INTO AN ADJOINING CABINET TO REACH AN OUTLET THERE

WHEN INSTALLING WITH THE HINGE SIDE NEXT TO A WALL -LEAVE 1-3/4" CLEARANCE GAP FOR CABINET HANDLES