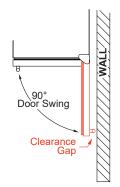

## ROUGH IN DIMENSIONS

ALL XO UNDERCOUNTER UNITS ARRIVE PRE-WIRED WITH LOW PROFILE PLUGS FOR EASY INSTALLATION

NEED MORE SPACE -CUT INTO AN ADJOINING CABINET TO REACH AN OUTLET THERE

WHEN INSTALLING WITH THE HINGE SIDE NEXT TO A WALL -LEAVE 1-3/4" CLEARANCE GAP FOR CABINET HANDLES

DOOR MUST BE ABLE TO OPEN A MINIMUM OF 90°.

IF THE DOOR CANNOT OPEN FULLY YOU CANNOT EXTEND THE SHELVES