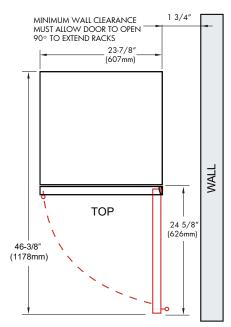

## ROUGH IN DIMENSIONS

ALL XO UNDERCOUNTER UNITS ARRIVE PRE-WIRED WITH LOW PROFILE PLUGS FOR EASY INSTALLATION

NEED MORE SPACE -CUT INTO AN ADJOINING CABINET TO REACH AN OUTLET THERE

WHEN INSTALLING WITH THE HINGE SIDE NEXT TO A WALL -LEAVE 1-3/4" CLEARANCE GAP FOR CABINET HANDLES

DOOR MUST BE ABLE TO OPEN A MINIMUM OF 90°.

IF THE DOOR CANNOT OPEN FULLY YOU CANNOT EXTEND THE SHELVES