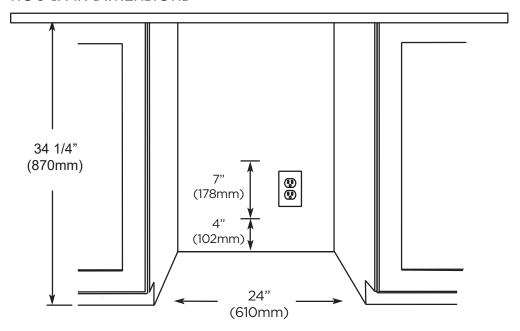

## **SPECIFICATIONS**

ELECTRICAL 120V 60HZ 4.35 AMP\*

**DIMENSIONS** H 34 1/8"

W 23 7/8"

D 23 1/4"

ROUGH IN H 34 1/4" min

W 24"

D 24"

## ROUGH IN DIMENSIONS

ALL XO UNDERCOUNTER UNITS ARRIVE PRE-WIRED WITH LOW PROFILE PLUGS FOR EASY INSTALLATION

NEED MORE SPACE -CUT INTO AN ADJOINING CABINET TO REACH AN OUTLET THERE

WHEN INSTALLING WITH THE HINGE SIDE NEXT TO A WALL -LEAVE 1-3/4" CLEARANCE GAP FOR CABINET HANDLES