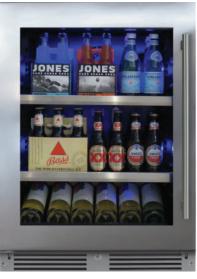

## 24" UNDERCOUNTER BEVERAGE CENTER

Store up to 145 (12oz) cans at a frosty 34° to 50°F and still find just what your are looking for. The clear glass shelves fully extend while fully loaded enabling you to see the entire contents at a glance. No more fumbling around or emptying the unit to find what you want.

And because beverages come in all shapes and sizes, the shelves of your XO beverage center can quickly adjust to 15 different positions.

WORLD CLASS SERVICE | COMPREHENSIVE WARRANTIES OUR LASTING COMMITMENT TO YOU

## **FEATURES**

CAPACITY

Full extension clear glass shelves hold 145 (12oz) cans at 34° to 50°F

Zero clearance hinges for flush integration\* Secure door lock

Non- reversible door - specify right or left hinge Library quiet 39 dBA operation