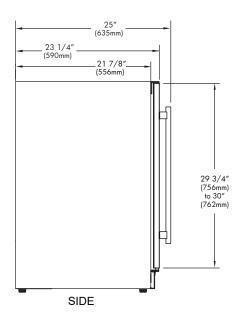

## **SPECIFICATIONS**

ELECTRICAL 120V 60HZ 4.35 AMP\*

**DIMENSIONS** H 34 1/8"

W 23 7/8"

D 23 1/4"

ROUGH IN H 34 1/4" min

W 24"

D 24"

## ROUGH IN DIMENSIONS

ALL XO UNDERCOUNTER UNITS ARRIVE PRE-WIRED WITH LOW PROFILE PLUGS FOR EASY INSTALLATION

NEED MORE SPACE -CUT INTO AN ADJOINING CABINET TO REACH AN OUTLET THERE

WHEN INSTALLING WITH THE HINGE SIDE NEXT TO A WALL -LEAVE 1-3/4" CLEARANCE GAP FOR CABINET HANDLES

DOOR MUST BE ABLE TO OPEN A MINIMUM OF 90°.

IF THE DOOR CANNOT OPEN FULLY YOU CANNOT EXTEND THE SHELVES