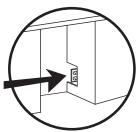

## ROUGH IN DIMENSIONS

ALL XO UNDERCOUNTER UNITS ARRIVE PRE-WIRED WITH LOW PROFILE PLUGS FOR EASY INSTALLATION

NEED MORE SPACE -CUT INTO AN ADJOINING CABINET TO REACH AN OUTLET THERE

WHEN INSTALLING WITH THE HINGE SIDE NEXT TO A WALL -LEAVE 1-3/4" CLEARANCE GAP FOR CABINET HANDLES