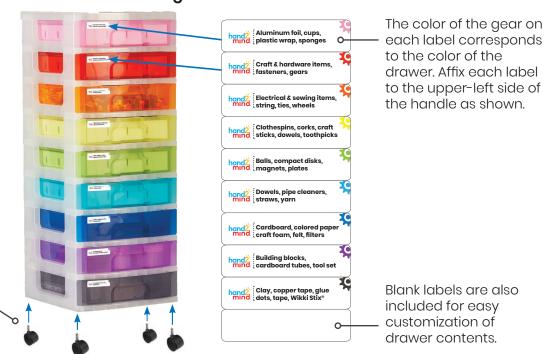

#### Attaching the labels and wheels.

## Step 2

Insert wheels in

the holes in the

bottom of all

four corners.

### Attaching the hitch pin clips. (Step 2 is optional)

The hitch pin clips are used as drawer stops. Pull the drawer out slightly and slip 2 clips on either side of the top of the drawer.

Large hitch pin clips - x2 (top drawer)

Small hitch pin clips – ×16 (lower 8 drawers)

Place one large hitch pin clip on the right top side of the top pink drawer (as shown). Repeat on the left top side. Place the small hitch pin clips on the lower eight drawers in the same positions.