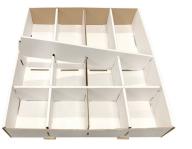

## To build the 12-slot divider

Place short dividers so that the open notches (facing down) go over the open notches on the long dividers and the end and bottom tabs fit securely into the bottom and side guiding holes.

## Step 8

Repeat Steps 1–4 to build an additional 12-slot divider and the three remaining drawer divider assemblies shown at the right.

**Note:** Reference the chart for the number of divider layouts needed.