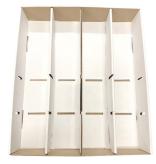

#### Long divider - ×2

Insert the long dividers first, making sure the open notches are facing up. Place the small tabs on the bottom and ends of the divider in the bottom and side guiding holes respectively.

## Step 7

#### Short divider - ×2