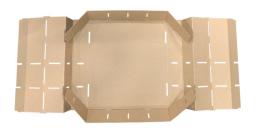

## Step 3

Lay box bottom flat on the table so that the longest sides are horizontal. Lift the top & bottom sections and fold in the 4 tabs.