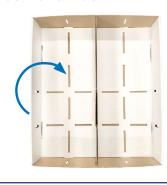

## Step 3

Lay box bottom flat on the table so that the longest sides are horizontal. Lift the top & bottom sections and fold in the 4 tabs.

## Step 4

Flip the right side of the box over the two right tabs that were folded in.
Bend the center section up to create a compartment divider.

## Step 5

Flip the left side of the box over the two left tabs and fold the center edge up create a double center divider.