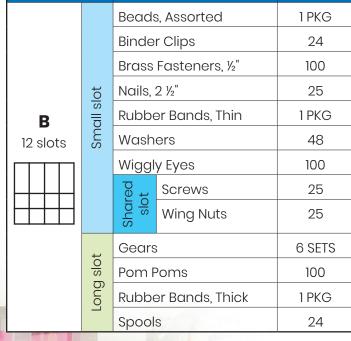

## Step 8

Repeat Steps 1–4 to build an additional 12-slot divider and the three remaining drawer divider assemblies shown at the right.

**Note:** Reference the chart for the number of divider layouts needed.

## **Loading the drawers**

**Drawer** 

Materials come prebagged by drawer. Load the drawers according to the lettered drawer designations below. Use the charts to choose the correct divider arrangement and contents per divider for each lettered drawer.