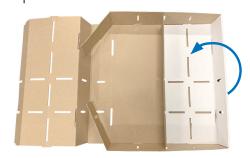

## Step 4

Flip the right side of the box over the two right tabs that were folded in.
Bend the center section up to create a compartment divider.

## Step 5

Flip the left side of the box over the two left tabs and fold the center edge up create a double center divider.