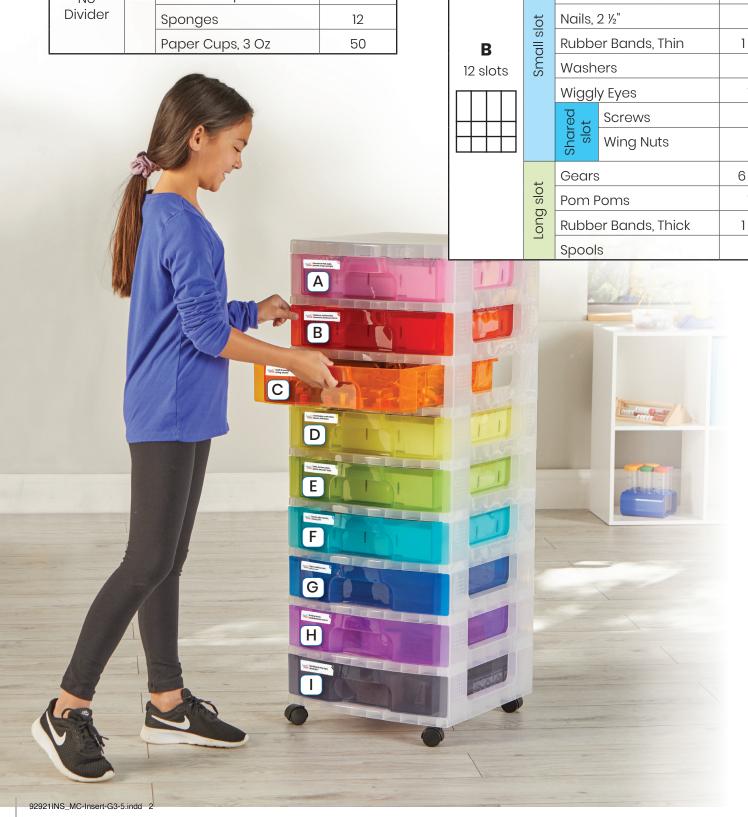

## **Loading the drawers**

**Drawer** 

Materials come prebagged by drawer. Load the drawers according to the lettered drawer designations below. Use the charts to choose the correct divider arrangement and contents per divider for each lettered drawer.