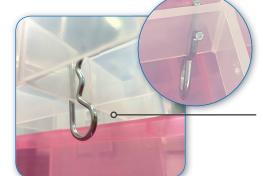

### Attaching the hitch pin clips. (Step 2 is optional)

The hitch pin clips are used as drawer stops. Pull the drawer out slightly and slip 2 clips on either side of the top of the drawer.

Large hitch pin clips - x2 (top drawer)

Small hitch pin clips – ×16 (lower 8 drawers)

Place one large hitch pin clip on the right top side of the top pink drawer (as shown). Repeat on the left top side. Place the small hitch pin clips on the lower eight drawers in the same positions.