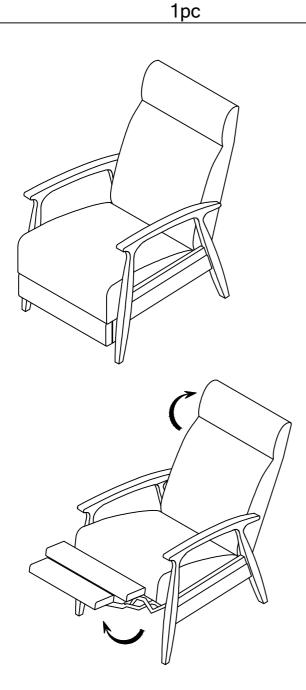

## ASSEMBLY INSTRUCTION

## PUSH BACK RECLINER

A Back

## B Seat





1pc



This page lists all the contents included in the box. Please take the time to identify the hardware as well as the individual components to this product. As you unpack and prepare for assembly, place the contents on a carpeted or padded area to protect them from damage.



## **Cleaning & Care**

Treat surface with care. Surface is resistant to scratches but is not scratch resistant. Clean surfaces with a dry or damp soft cloth. Do not use abrasive cleaners. Hardware may loosen over time. Periodically check that all connections are tight.