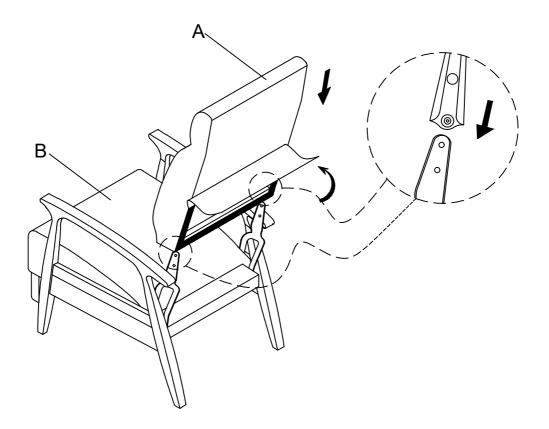

## ASSEMBLY INSTRUCTION

## PUSH BACK RECLINER

A Back

## B Seat





1pc



This page lists all the contents included in the box. Please take the time to identify the hardware as well as the individual components to this product. As you unpack and prepare for assembly, place the contents on a carpeted or padded area to protect them from damage.



## **Cleaning & Care**

Treat surface with care. Surface is resistant to scratches but is not scratch resistant. Clean surfaces with a dry or damp soft cloth. Do not use abrasive cleaners. Hardware may loosen over time. Periodically check that all connections are tight.