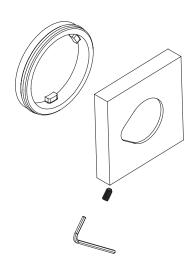

### Step 3

• Fit Adaptor Ring (2) to back of under-roses (1), engaging tabs on Adaptor Ring into slots on under-rose.