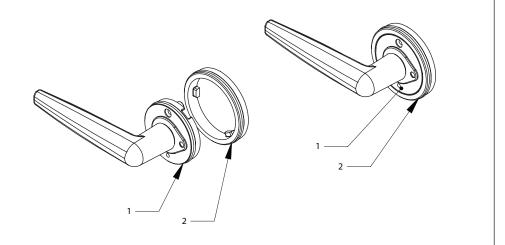

### Step 3

• Fit Adaptor Ring (2) to back of under-roses (1), engaging tabs on Adaptor Ring into slots on under-rose.