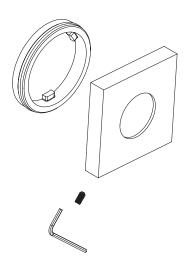

### Step 3

• Fit Adaptor Ring (2) to back of under-roses (1), engaging tabs on Adaptor Ring into slots on under-rose.