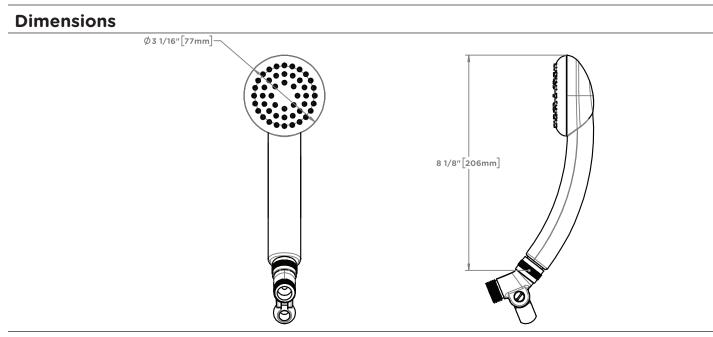

## FP-1-TEMPTROL Hand Shower **Specification Submittal**

| Model Numbers                                            | Feature Highlights                                                                                                                                         |
|----------------------------------------------------------|------------------------------------------------------------------------------------------------------------------------------------------------------------|
| FP-1-TEMPTROL Hand Shower                                | <ul> <li>Single mode Temptrol open flow hand shower with dual<br/>check valves</li> </ul>                                                                  |
| <b>Options/ Modifications</b>                            | <ul> <li>Polished chrome finish and 2.0 gpm (7.6 L/min) aerator standard</li> </ul>                                                                        |
| <b>-1.5</b> 1.5 gpm (5.7 L/min) aerator                  |                                                                                                                                                            |
| <b>Note:</b> Append appropriate -suffix to model number. | Warranty                                                                                                                                                   |
| Compliance                                               | Limited Lifetime - to the original end purchaser in consumer/residential                                                                                   |
| - ASME A112.18.1/CSA B125.1                              | installations.<br><b>10 Years</b> - for commercial/industrial<br>installations. Refer to<br>www.symmons.com/warranty for<br>complete warranty information. |

## Architectural/ Engineering Specification

Symmons Hand Shower \_\_\_\_\_\_ Includes Single mode hand shower with dual check valves. Polymer construction with polished chrome finish, Standard 2.0 gpm (7.6 L/min) flow restrictor. 10 Year Commercial Warranty. ASME A112.18.1/CSA B125.1 compliant. Available options: "1.5 - 1.5 gpm (5.7 L/min)".