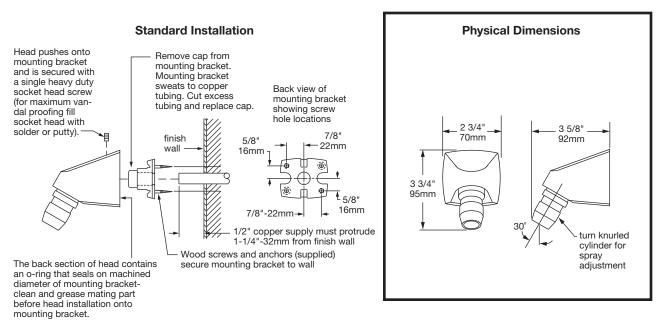

**Fre-Flo** institutional shower head with adjustable spray. Nozzle-type design for maximum protection against hard water mineral build-up. Anchor plate mounting bracket, all mounting fasteners for valve and head are vandal resistant recessed hex socket type.

Suffix A: Anchor plate to simplify mounting on ceramic tile

Suffix B: Back plate and thru bolts for extra thick wall

Remove cap from mounting bracketh