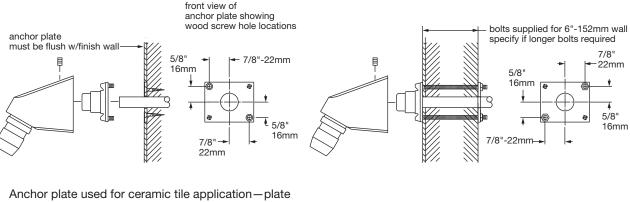

## Installation with Back Plate - Suffix "B"

Anchor plate used for ceramic tile application—plate screws to wall and tile is applied up to sides of plate. Mounting bracket is mounted on finished wall with machine screws into anchor plate