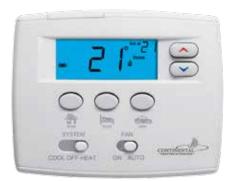

## CT86 Thermostat

The Continental CT86 Thermostat is simple to use and includes distinct icons for each temperature pre-set. The CT86 offers three pre-sets - one for when you are home, sleeping or away. Setting up your pre-sets is easy, then simply select your preference through the click of a button and enjoy.

## **Competitive Advantages**

- Sleep Timer Feature allows you to set the number of hours you'll be asleep so it can automatically switch from Sleep Mode to Home Mode before you wake up
- Bright LED screen ensures settings are easy to view day or night
- In power outages it automatically switches to battery power to ensure comfort settings are saved

## Features and Benefits

- Single-Stage
- 3 Temperature Presets
- Programmable

- 103 Miller Drive, Crittenden, Kentucky, USA 41030
  24 Napoleon Road, Barrie, Ontario, Canada L4M 0G8
  7200 Trans Canada Highway, Montreal, Quebec, Canada H4T 1A3