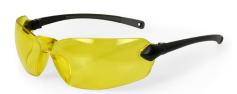

## **OVERLOOK**®

Radians Overlook® glass is lightweight, featuring flexible temples that have dual-mold rubber temple pads for a comfortable, non-slip fit.

- Lightweight, one-piece lens design
- Flexible temples with dual-mold rubber temple pads
- Integrated nosepiece
- Polycarbonate lens provides impact resistance
- Meets ANSI Z87.1+ standards
- Provides 99.9% protection against harmful UV rays

| PART#     | LENS                        | FRAME       |
|-----------|-----------------------------|-------------|
| 0V6-10CS  | Clear                       | Gray        |
| 0V1-20CS  | Smoke                       | Black       |
| 0V1-40CS  | Amber                       | Black       |
| 0V3-124CS | 3 Pack: Clear, Clear, Amber | Gray, Black |
| 0V3-114CS | 3 Pack: Clear, Smoke, Amber | Gray, Black |