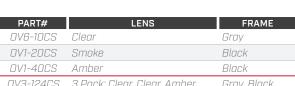

| PART#     | LENS                        | FRAME       |
|-----------|-----------------------------|-------------|
| 0V6-10CS  | Clear                       | Gray        |
| 0V1-20CS  | Smoke                       | Black       |
| 0V1-40CS  | Amber                       | Black       |
| 0V3-124CS | 3 Pack: Clear, Clear, Amber | Gray, Black |
| 0V3-114CS | 3 Pack: Clear, Smoke, Amber | Gray, Black |