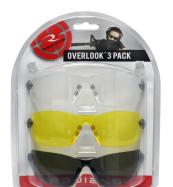

| PART#     | LENS                        | FRAME       |
|-----------|-----------------------------|-------------|
| 0V6-10CS  | Clear                       | Gray        |
| 0V1-20CS  | Smoke                       | Black       |
| 0V1-40CS  | Amber                       | Black       |
| 0V3-124CS | 3 Pack: Clear, Clear, Amber | Gray, Black |
| 0V3-114CS | 3 Pack: Clear, Smoke, Amber | Gray, Black |

OV3-124CS

OVERLOOK\_SSH\_REV00\_04-27-23

**f** @ @RadiansOutdoors

WARNING: Cancer and reproductive harm - www.P65Warnings.ca.gov

WWW.RADIANS.COM

5305 Distriplex Farms Drive Memphis, TN 38141

Phone 901.388.7776 Toll Free 877.723.4267 Fax 901.266.2558