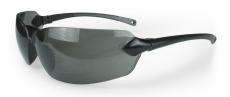

## **OVERLOOK**®

Radians Overlook® glass is lightweight, featuring flexible temples that have dual-mold rubber temple pads for a comfortable, non-slip fit.

- Lightweight, one-piece lens design
- Flexible temples with dual-mold rubber temple pads
- Integrated nosepiece
- Polycarbonate lens provides impact resistance
- Meets ANSI Z87.1+ standards
- Provides 99.9% protection against harmful UV rays

| PART#     | LENS                        | FRAME       |
|-----------|-----------------------------|-------------|
| 0V6-10CS  | Clear                       | Gray        |
| 0V1-20CS  | Smoke                       | Black       |
| 0V1-40CS  | Amber                       | Black       |
| 0V3-124CS | 3 Pack: Clear, Clear, Amber | Gray, Black |
| 0V3-114CS | 3 Pack: Clear, Smoke, Amber | Gray, Black |