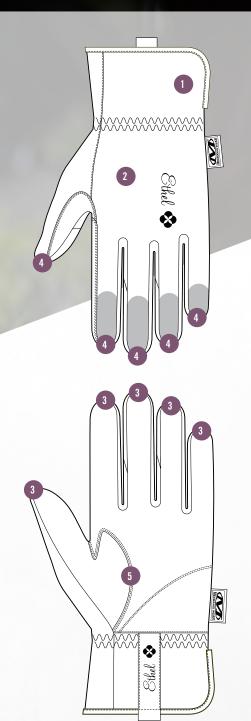

## **FEATURES**

- Extended elastic cuff delivers a secure fit to your wrist.
- 2 Form-fitting TrekDry® material helps keep hands cool and comfortable while you work.
- Touchscreen capable synthetic leather keep you connected.
- Pinched fingertip construction repositions vulnerable seams for added fingertip durability.
- Two-piece palm design eliminates material bunching when working with hand tools.
- 6 Machine washable.