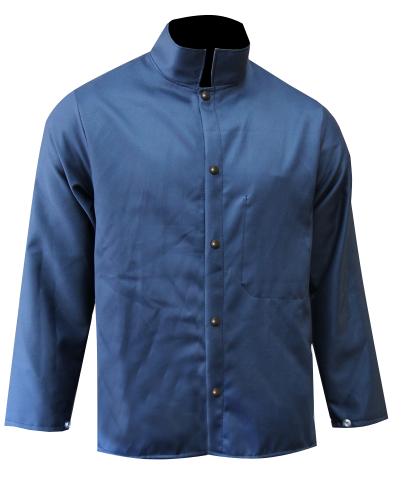

#### **600-STYLE NAVY VINEX® JACKET, SIZE MEDIUM**

Molten Aluminum Splash Protection • 600-FR9B-M

#### **GARMENT FEATURES**

- 30" length
- Front snap closure
- Inside left chest pocket
- Adjustable snap wrist
- Made from 8.5 oz./sq. yd. navy Vinex<sup>®</sup>
- Provides molten aluminum protection