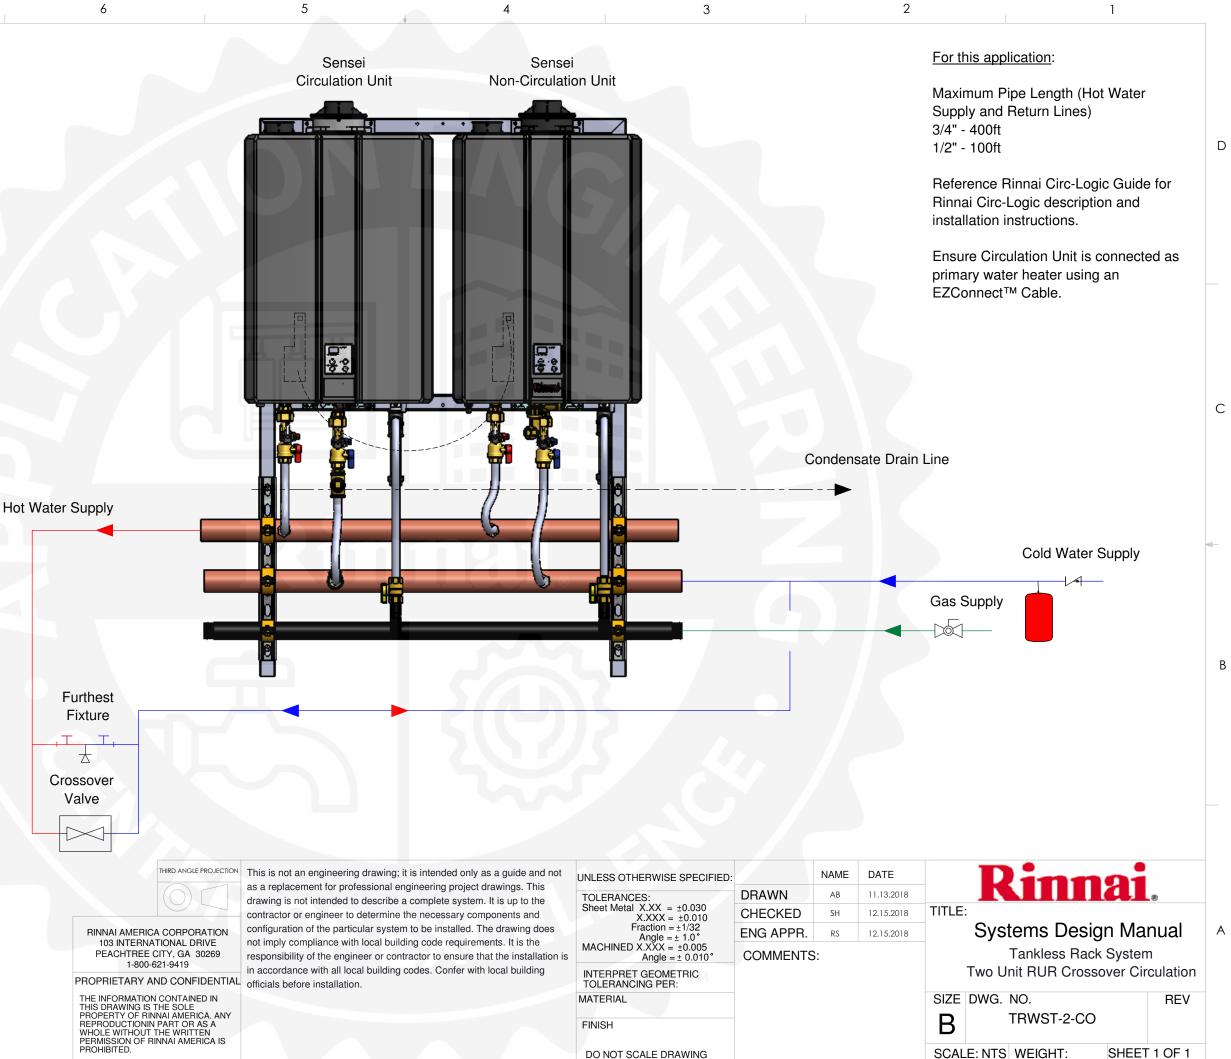

Where the drain pipes from more than one unit are manifolded together for condensate drainage, the pipe or tubing shall be sized in accordance with an approved method as dictated by local codes.

С Condensate must be disposed of according to local codes.