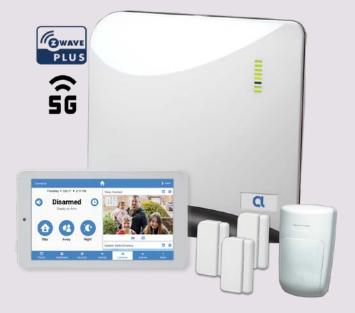

# **Connect+ Security System**

Built for a wide range of residential and small business applications, its unique wireless design makes it effortless for alarm dealers to maximize their time and save money by leveraging the industry's quickest installation and 5G-ready, on-demand cellular technology.

### Pre-programmed and pre-enrolled

|                     | Starter    | Core                                   | Premium                            | Builder                                | Takeover    |
|---------------------|------------|----------------------------------------|------------------------------------|----------------------------------------|-------------|
| Hub                 | ✓          | ✓                                      | ✓                                  | <b>~</b>                               | ✓           |
| Cellular            |            | ~                                      | <b>~</b>                           |                                        | <b>~</b>    |
| Z-Wave & Translator |            |                                        |                                    |                                        | ✓           |
| Z-Wave              |            |                                        | ✓                                  | ✓                                      |             |
| LED Keypad          |            | ✓                                      |                                    |                                        |             |
| Slimline Touchpad   |            |                                        | ✓                                  | ✓                                      | <b>~</b>    |
| Door/Window Sensor  | <b>~ ~</b> | $\checkmark$ $\checkmark$ $\checkmark$ | $\checkmark \checkmark \checkmark$ | $\checkmark$ $\checkmark$ $\checkmark$ |             |
| Motion              | ✓          | ~                                      | ✓                                  | ✓                                      |             |
| SKU                 | CP-STARTER | CP-CORE-V<br>CP-CORE-A                 | CP-PREMIUM-V<br>CP-PREMIUM-A       | CP-BUILDER                             | CP-TAKEOVER |