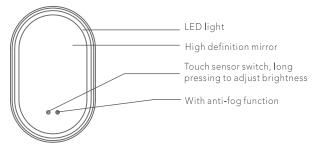

### **ILLUSTRATE**

## SPECIAL FEATURE

4mm Thickness high definition eco-friendly glass mirror

Free to switch between warm, natural and cool light

Built-in touch sensor switch

With anti-fog function

🖛 Built-in power plug