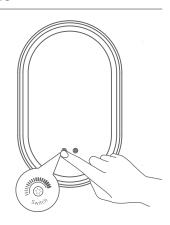

### **OPERATING INSTRUCTIONS**

1) Pls use standard plug to connect the power directly.

2) When the plug is connected to the power supply, the switch lights red and the power is on. Press on/off switch to turn the light on, press anti-fog switch to open anti-fog

function.
3) 100% brightness when turned on, long pressing to adjust the brightness;

4) Press the light switch to switch between warm, natural and cool

5) Press the power switch again to turn the light and anti-fog OFF; 6) Unplug when it is no used.