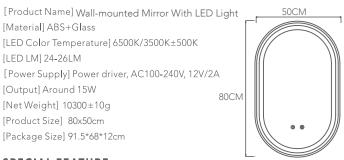

lass cleaner; please make sure the mirror is completely dry before using.
- ① Turn off the power and avoid direct sunlight if not used or stored for a long time. Far away from children's access.
- ① Make sure that your charging device is adequate for the mirror voltage rating before using.
- (!) Do not approach or put the product into the fire in case of fire or explosion.
- Stop using it immediately if abnormal condition occurs.
- We reserves the right of any modification of the product involving design and specification, all the materials here are for your reference only and are subject to the products you received. No further notice be given for any technical parameters changed.

# WALL-MOUNTED MIRROR WITH LED LIGHT

# **OPERATION MANUAL**



### **ILLUSTRATE**



# **SPECIFICATIONS**



## SPECIAL FEATURE



4mm Thickness high definition eco-friendly glass mirror



Free to switch between warm, natural and cool light



Built-in touch sensor switch



With anti-fog function



🖛 Built-in power plug

### **PACKING LIST**



LED Wall-mounted Mirror



Instruction Manual

### **OPERATING INSTRUCTIONS**

1) Pls use standard plug to connect the power directly.

2) When the plug is connected to the power supply, the switch lights red and the power is on. Press on/off switch to turn the light on, press anti-fog switch to open anti-fog

function.
3) 100% brightness when turned on, long pressing to adjust the brightness;

4) Press the light switch to switch between warm, natural and cool

5) Press the power switch again to turn the light and anti-fog OFF; 6) Unplug when it is no