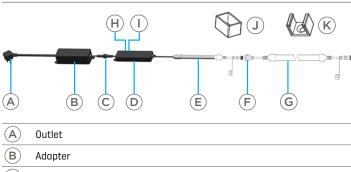

## **Device Overview**

- Waterproof Connector
- Control box
- Light Strip
- **Waterproof Connector**
- Light Strip Extension Sold separately.
- On/Off Button Press and hold for 10 seconds to factory reset the device.
- Light Show Modes Cycles through the 9 preset Lights Shows. (Candlelight, Rainbow, Fireworks, Volcanic, Aurora, Happy Holidays, Red, White & Blue, Vegas, Party Time)
- Cap
- Snap Joint Can be used to snap the light strip in place.