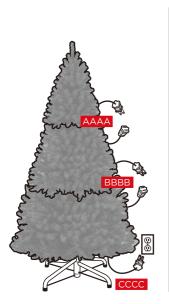

#### PRODUCT ASSEMBLY

2

Connect all the corresponding plugs.

Spread out the branches and arrange them to your preference. Insert the bottom plug into a wall outlet to turn the lights on.

NOTE: Spare bulbs may be included and are attached to the plugs.