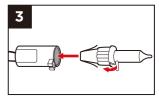

#### PRODUCT ASSEMBLY

2

Connect all the corresponding plugs.

Spread out the branches and arrange them to your preference. Insert the bottom plug into a wall outlet to turn the lights on.

NOTE: Spare bulbs may be included and are attached to the plugs.