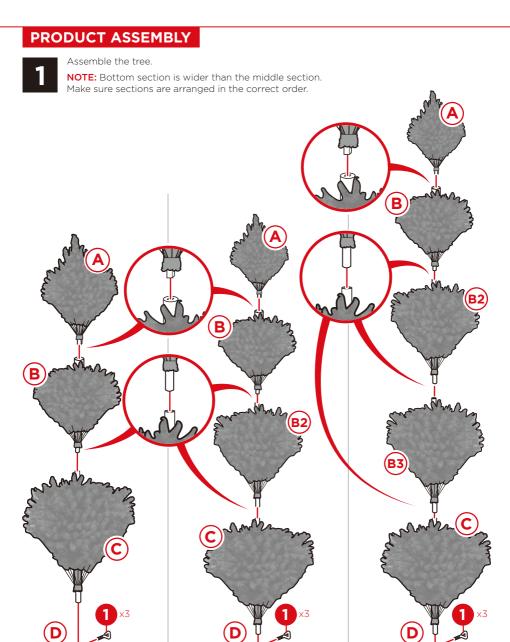

#### **PARTS**

**NOTE:** Wires may come wrapped around frame pieces. Locate and unwrap wires before assembly.

Please remove the caps on the end of the poles before assembly.

6FT & 7.5FT TREE 9FT TREE 12FT TREE