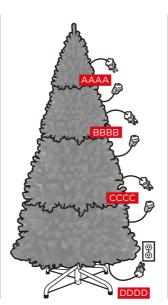

#### PRODUCT ASSEMBLY

2

Connect all the corresponding plugs.

Spread out the branches and arrange them to your preference. Insert the bottom plug into a wall outlet to turn the lights on.

NOTE: Spare bulbs may be included and are attached to the plugs.

**6FT & 7.5FT TREE** 

9FT TREE

12FT TREE