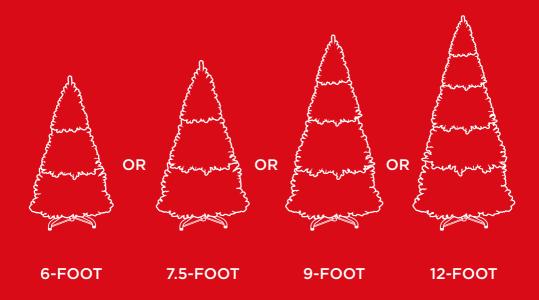

This instruction applies to the 6-foot, 7.5-foot, 9-foot, or 12-foot variation of the tree.

bestchoiceproducts.com

#### **PARTS**

**NOTE:** Wires may come wrapped around frame pieces. Locate and unwrap wires before assembly.

Please remove the caps on the end of the poles before assembly.

6FT & 7.5FT TREE 9FT TREE 12FT TREE

**6FT & 7.5FT TREE** 

9FT TREE

12FT TREE