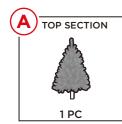

#### **HARDWARE**

#### **PARTS**

**NOTE:** Wires may come wrapped around frame pieces. Locate and unwrap wires before assembly.

Please remove the caps on the end of the poles before assembly.

6FT & 7.5FT TREE 9FT TREE 12FT TREE