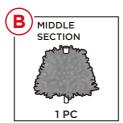

#### **HARDWARE**

#### **PARTS**

**NOTE:** Wires may come wrapped around frame pieces. Locate and unwrap wires before assembly.

Please remove the caps on the end of the poles before assembly.

6FT & 7.5FT TREE 9FT TREE 12FT TREE