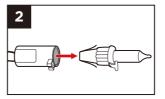

#### **CHANGING BROKEN LIGHTS**

Release the latch located on the side of the bulb.

Carefully pull the bulb out of the socket.

Insert a new bulb and lock the latch.

Earn points while you shop. Join today!