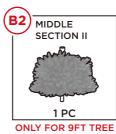

#### **HARDWARE**

#### **PARTS**

**NOTE:** Wires may come wrapped around frame pieces. Locate and unwrap wires before assembly.

Please remove the caps on the end of the poles before assembly.

6FT & 7.5FT TREE 9FT TREE 12FT TREE