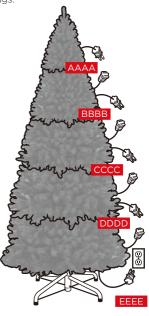

#### PRODUCT ASSEMBLY

2

Connect all the corresponding plugs.

Spread out the branches and arrange them to your preference. Insert the bottom plug into a wall outlet to turn the lights on.

NOTE: Spare bulbs may be included and are attached to the plugs.

**6FT & 7.5FT TREE** 

9FT TREE

12FT TREE