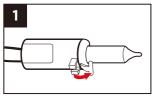

#### **CHANGING BROKEN LIGHTS**

Release the latch located on the side of the bulb.

Carefully pull the bulb out of the socket.

Insert a new bulb and lock the latch.

Earn points while you shop. Join today!