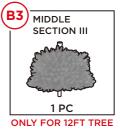

#### **HARDWARE**

#### **PARTS**

**NOTE:** Wires may come wrapped around frame pieces. Locate and unwrap wires before assembly.

Please remove the caps on the end of the poles before assembly.

6FT & 7.5FT TREE 9FT TREE 12FT TREE