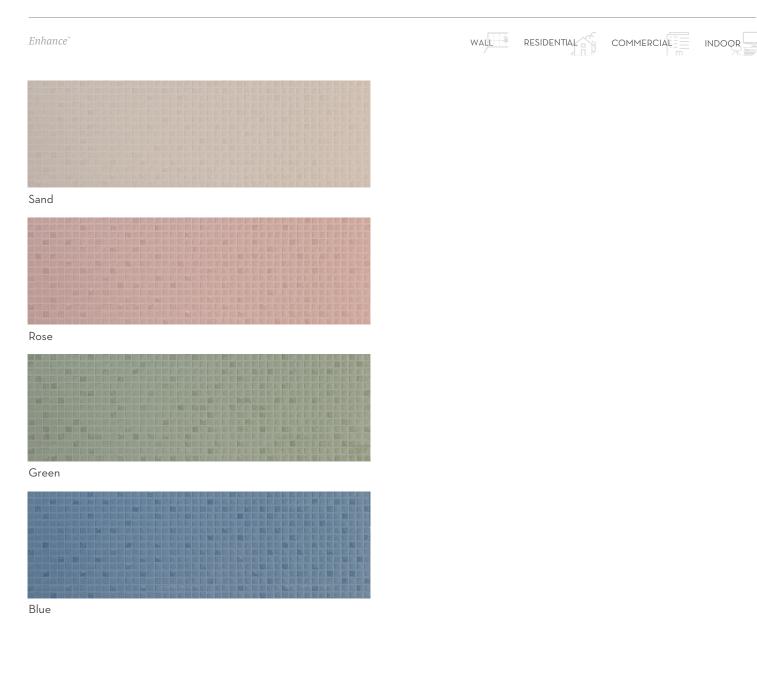

## **Enhance<sup>™</sup> Collection**

This playful large format tile provides a hint of glittery light that enlivens any space. The four contemporary colors are versatile and work beautifully with any design theme. The fun pattern and texture of Sparkle<sup>™</sup> in combination with the large format size, adds personality to any room.

## 4 Colors | 1 Size

\*For more information, or to see other available options for this series, please visit emser.com. Always consult a professional for proper usage and installation.