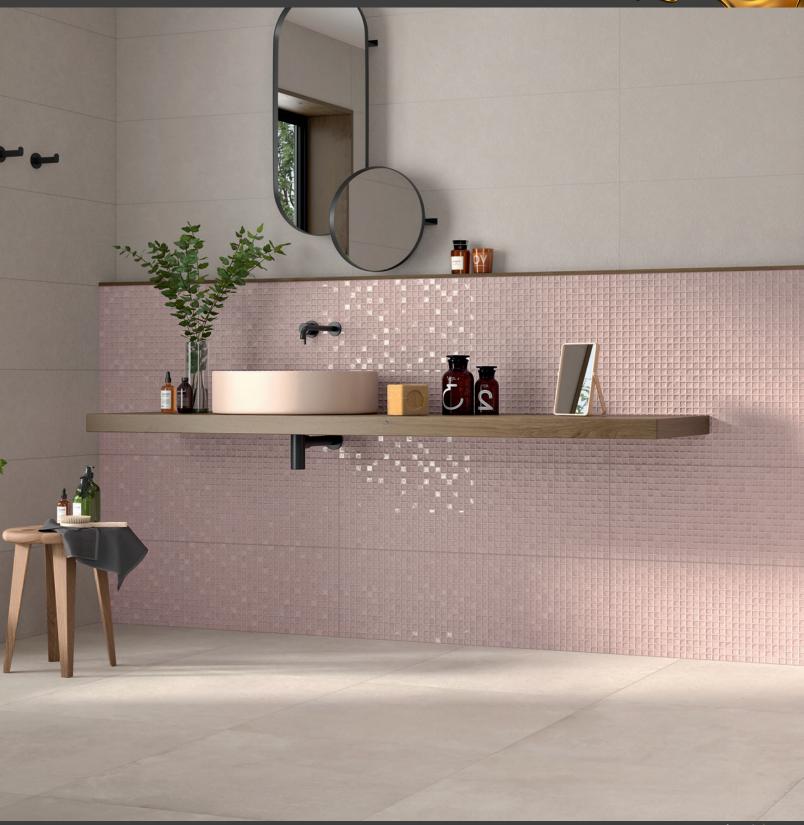

## **Enhance<sup>™</sup> Collection**

This playful large format tile provides a hint of glittery light that enlivens any space. The four contemporary colors are versatile and work beautifully with any design theme. The fun pattern and texture of Sparkle<sup>™</sup> in combination with the large format size, adds personality to any room.