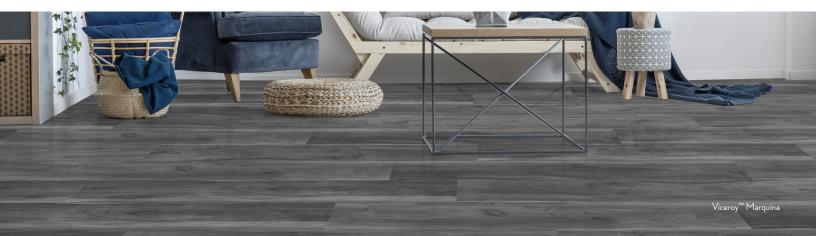

#### Stuart | 7x48 Lancaster | 7x48 Tudor | 7x48 Windsor™ Barstow | 7x48 Solvang | 7x48 Malibu | 7x48 CONSTRUCTION NOMINAL SIZE EDGE INSTALLATION METHOD WEAR LAYER THICKNESS 7"X48" **SQUARE GLUE DOWN** 6 - 20 MIL 2MM DRY BACK Specify at time of order. TEXTURE UV COATING GLOSS LEADTIME BACKING PHTHALATE **EMBOSSED** LOW/MATTE 85 - 110 DAYS\* NONE YES FREE!