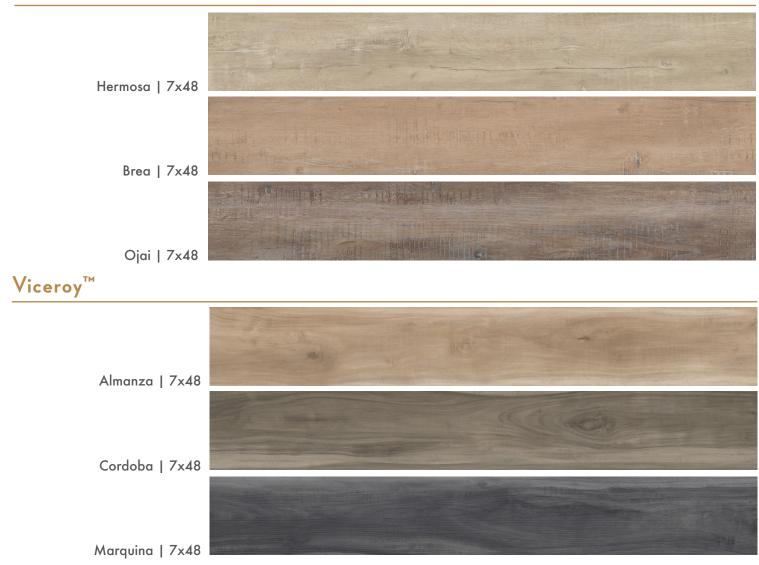

#### Stuart | 7x48 Lancaster | 7x48 Tudor | 7x48 Windsor™ Barstow | 7x48 Solvang | 7x48 Malibu | 7x48 CONSTRUCTION NOMINAL SIZE EDGE INSTALLATION METHOD WEAR LAYER THICKNESS 7"X48" **SQUARE GLUE DOWN** 6 - 20 MIL 2MM DRY BACK Specify at time of order. TEXTURE UV COATING GLOSS LEADTIME BACKING PHTHALATE **EMBOSSED** LOW/MATTE 85 - 110 DAYS\* NONE YES FREE!