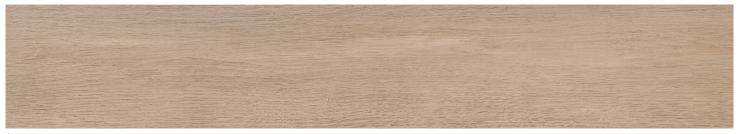

## ORCHARD™ Glazed Porcelain

Dawn

Sunrise

Evening

Product and Installation Details | ANSI A108.02 Section 4.3.8.2 - For running bond/brick joing patterns utilizing tiles (square or rectangular) where the side being offset is greater than 18" (nominal dimension), the running bond offset will be a maximum of 33% unless otherwise specified by the tile manufacturer. If an offset greater than 33% is specified, specifier and owner must approve mock-up and lippage.