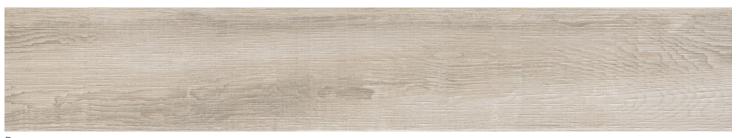

## ORCHARD™ Glazed Porcelain

Dawn

Sunrise

Evening

Product and Installation Details | ANSI A108.02 Section 4.3.8.2 - For running bond/brick joing patterns utilizing tiles (square or rectangular) where the side being offset is greater than 18" (nominal dimension), the running bond offset will be a maximum of 33% unless otherwise specified by the tile manufacturer. If an offset greater than 33% is specified, specifier and owner must approve mock-up and lippage.