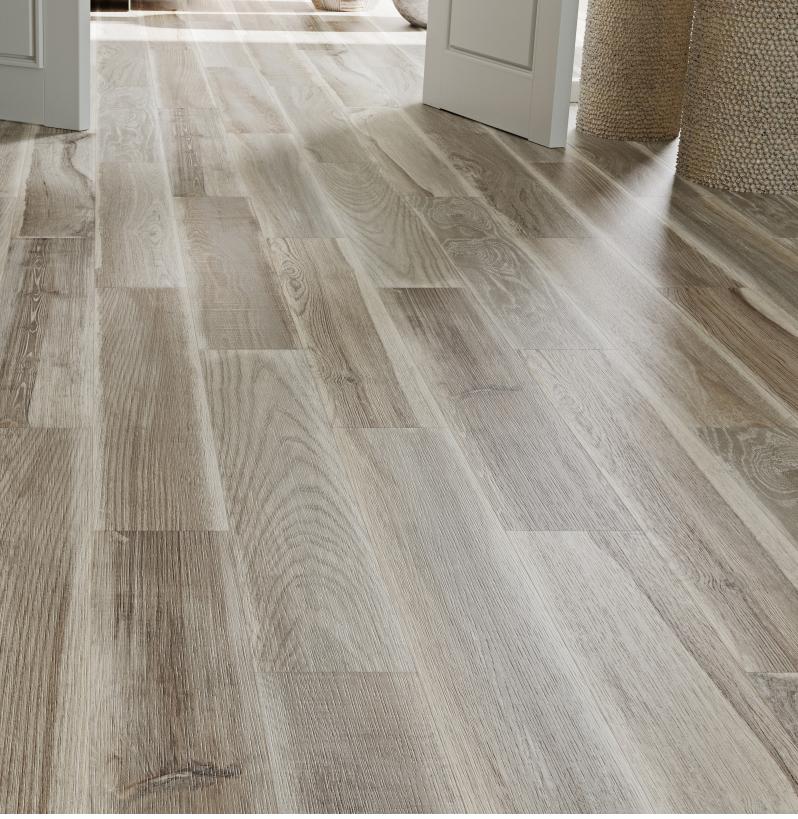

Orchard $^{\mathsf{m}}$  offers the beautiful timeless look of hardwood in stylish colors with the added benefits of porcelain. The graphic details of the warm, earthy colors achieve realistic wood textures in a modish plank size.

## ORCHARD™ Glazed Porcelain

Dawn

Sunrise

Evening

Product and Installation Details | ANSI A108.02 Section 4.3.8.2 - For running bond/brick joing patterns utilizing tiles (square or rectangular) where the side being offset is greater than 18" (nominal dimension), the running bond offset will be a maximum of 33% unless otherwise specified by the tile manufacturer. If an offset greater than 33% is specified, specifier and owner must approve mock-up and lippage.