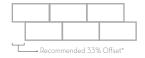

## ORCHARD™ Glazed Porcelain

Dawn

Sunrise

Evening

Product and Installation Details | ANSI A108.02 Section 4.3.8.2 - For running bond/brick joing patterns utilizing tiles (square or rectangular) where the side being offset is greater than 18" (nominal dimension), the running bond offset will be a maximum of 33% unless otherwise specified by the tile manufacturer. If an offset greater than 33% is specified, specifier and owner must approve mock-up and lippage.