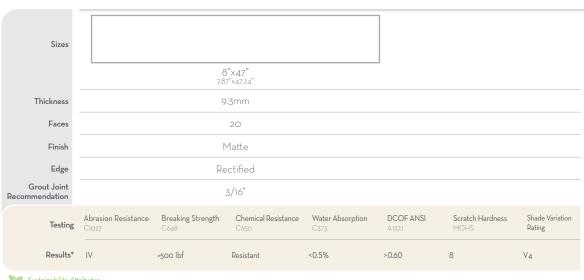

## ORCHARD™ Glazed Porcelain

Dawn

Sunrise

Evening

Product and Installation Details | ANSI A108.02 Section 4.3.8.2 - For running bond/brick joing patterns utilizing tiles (square or rectangular) where the side being offset is greater than 18" (nominal dimension), the running bond offset will be a maximum of 33% unless otherwise specified by the tile manufacturer. If an offset greater than 33% is specified, specifier and owner must approve mock-up and lippage.