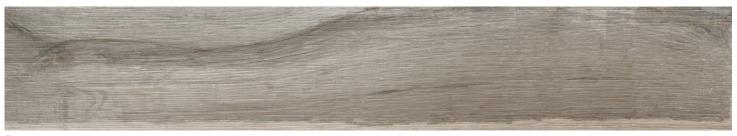

## ORCHARD™ Glazed Porcelain

Dawn

Sunrise

Evening

Product and Installation Details | ANSI A108.02 Section 4.3.8.2 - For running bond/brick joing patterns utilizing tiles (square or rectangular) where the side being offset is greater than 18" (nominal dimension), the running bond offset will be a maximum of 33% unless otherwise specified by the tile manufacturer. If an offset greater than 33% is specified, specifier and owner must approve mock-up and lippage.