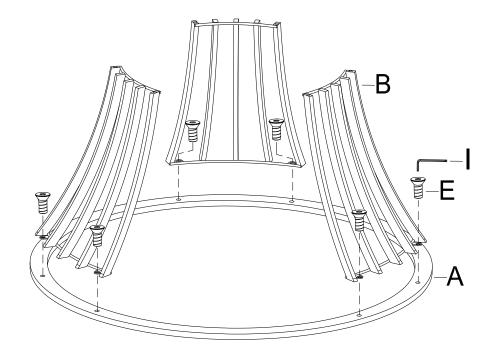

Attach the Leg (B) to the Top Frame (A) using Bolt (E) with Allen Wrench (I).

2

Attach the Bottom Frame (C) to the Leg (B) using Bolt (F) with Allen Wrench (I). Then insert Leveler (G) into the Bottom Frame (C) as shown.