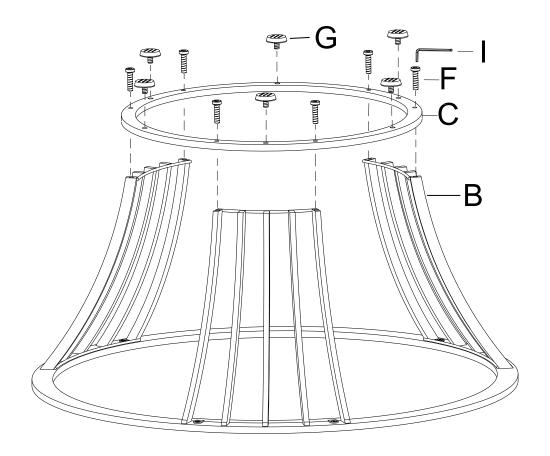

Attach the Leg (B) to the Top Frame (A) using Bolt (E) with Allen Wrench (I).

2

Attach the Bottom Frame (C) to the Leg (B) using Bolt (F) with Allen Wrench (I). Then insert Leveler (G) into the Bottom Frame (C) as shown.