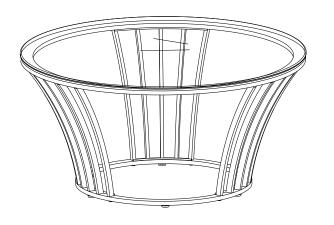

Stand the assembled unit upright. Place Glass Pad (H) and the Glass Top (D) on the Top Frame (A) as shown.