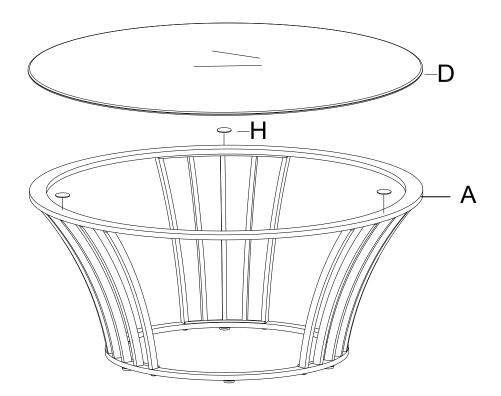

Stand the assembled unit upright. Place Glass Pad (H) and the Glass Top (D) on the Top Frame (A) as shown.