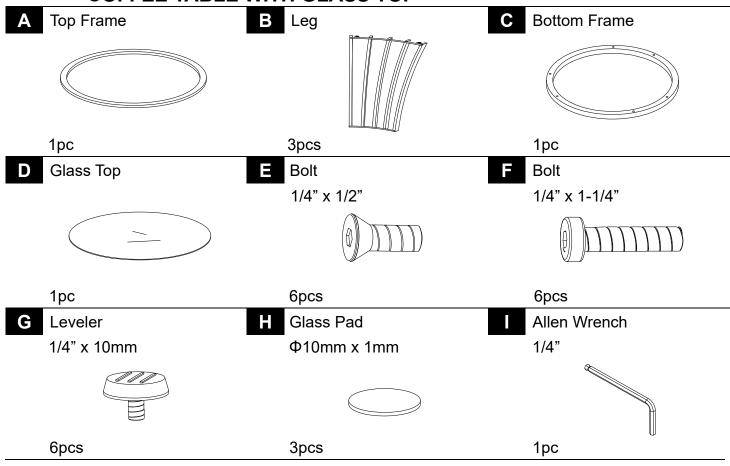

## **COFFEE TABLE WITH GLASS TOP**

This page lists all the contents included in the box. Please take the time to identify the hardware as well as the individual components to this product. As you unpack and prepare for assembly, place the contents on a carpeted or padded area to protect them from damage.