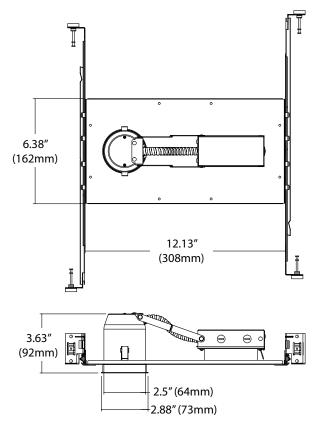

# 12201-LED-ICAT

2" LED New Construction Air Tight Housing

#### Housing

- Galvanized steel plaster frame with J-Box and captive hanger bars
- Triac dimmable LED driver is mounted directly to housing
- Only compatible with NICOR's 2" LED downlights: Available in round smooth, round baffle, square smooth, square baffle, adjustable gimbal and adjustable square
- 3 1/2" height allows use in 2" x 6" joist construction

#### **Hanger Bars**

- Heavy-gauge NICOR captive hanger bars provide greater stability, allowing housing to be positioned at any point within a 24" joist span
- Unique hanger bar lip design helps align can to joist
- Four double-headed captive nails provide for ease of installation
- Score lines allow bars to be shortened without tools to accommodate a 12" joist span