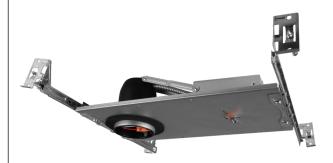

# 12201-LED-ICAT

2" LED New Construction Air Tight Housing

#### Housing

- Galvanized steel plaster frame with J-Box and captive hanger bars
- Triac dimmable LED driver is mounted directly to housing
- Only compatible with NICOR's 2" LED downlights: Available in round smooth, round baffle, square smooth, square baffle, adjustable gimbal and adjustable square
- 3 1/2" height allows use in 2" x 6" joist construction

## **Plaster Frame**

· Adjustable hanger bar brackets allow for orientation either direction

## **Junction Box**

- Two 3/8" knockouts
- Supplied with three push-in wire connectors
- · Listed for through branch circuit wiring