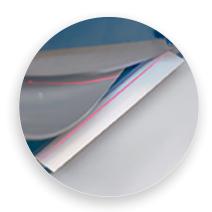

Alignment Guide

**Dimensions** 

18.75" x 12.25" x 4"

Base

Warranty

Lifetime (excludes blade)

Self-sharpening system maintains a perfectly honed blade.

A laser guide illuminates the entire cutting line for superior accuracy.

www.Dahle.com

Laser

Guide