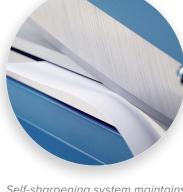

## Features | Benefits

- · Self-sharpening cutting system maintains a perfectly honed blade
- Includes laser guide for extreme accuracy
- · Rotating protective guard keeps fingers safe and prevents injury
- German steel blade is machine ground to the ideal trimming edge
- · Blade will safely hold any angle and won't fall unexpectedly
- Screened Inch, metric, and angled guides for easy alignment
- · Sturdy metal base provides a solid foundation that won't warp or crack
- German engineered for precision and accuracy

Alignment Guide

**Dimensions** 

18.75" x 12.25" x 4"

Base

Warranty

Lifetime (excludes blade)

Self-sharpening system maintains a perfectly honed blade.

A laser guide illuminates the entire cutting line for superior accuracy.