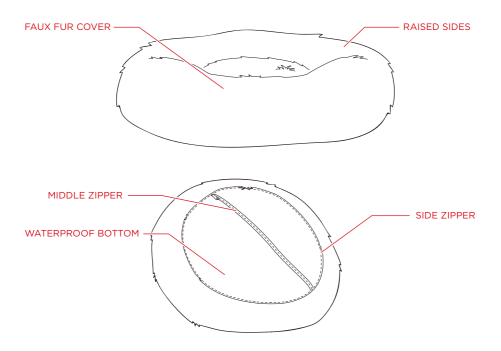

## MAIN DIAGRAM

### **REMOVING CUSHIONS**

- Unzip middle zipper and remove the round cushion.
- Unzip side zipper and remove the long cushion.