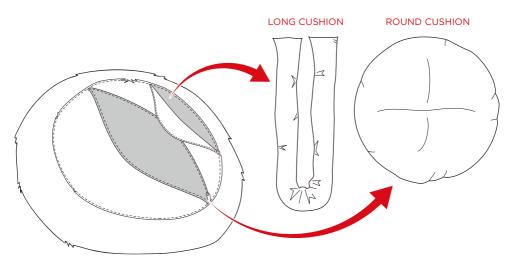

### **REMOVING CUSHIONS**

- Unzip middle zipper and remove the round cushion.
- Unzip side zipper and remove the long cushion.