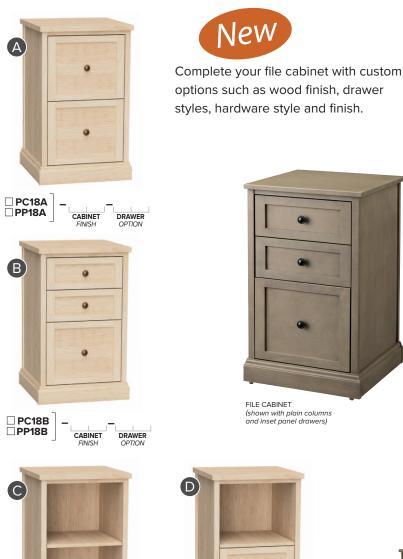

## CUSTOM OFFICE FILE CABINETS

FILE CABINET (shown with plain columns and inset panel drawers)

FILE CABINET (shown with fluted columns and beveled panel drawers)

COLUMN

ON CASE

FINISH

OPTION

New

## FILE CABINET FEATURES:

- Multiple finish options. •
- Quality furniture construction with select hardwoods and veneers. •
- Cabinets with either fluted or plain columns. .
- Drawers with metal drawer glides. Choice of drawer style . and hardware option.
- Large File Drawers lock to secure your documents. ٠
- Floor levelers under each corner level cabinet on any surface. .
- · Made in the USA.