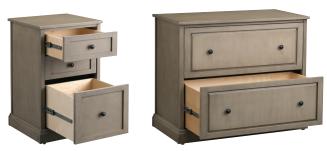

## CUSTOM OFFICE FILE CABINETS

FILE CABINET (shown with plain columns and inset panel drawers)

FILE CABINET (shown with fluted columns and beveled panel drawers)

COLUMN

ON CASE

FINISH

OPTION

New