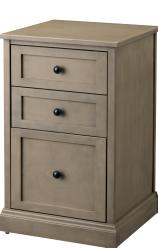

## CUSTOM OFFICE FILE CABINETS

FILE CABINET (shown with plain columns and inset panel drawers)

FILE CABINET (shown with fluted columns and beveled panel drawers)

COLUMN

ON CASE

FINISH

OPTION

New

## FILE CABINET FEATURES:

- Multiple finish options. •
- Quality furniture construction with select hardwoods and veneers. •
- Cabinets with either fluted or plain columns. .
- Drawers with metal drawer glides. Choice of drawer style . and hardware option.
- Large File Drawers lock to secure your documents. ٠
- Floor levelers under each corner level cabinet on any surface. .
- · Made in the USA.

FILE CABINET SIZE: W 18" x D 18" x H 30" FILE CABINET SIZE: W 36" x D 18" x H 30"

BLACK OAK

L2

K3 ESPRESSO

K4 SARATOGA

AGED OAK

L3

K5 SNOW WHITE