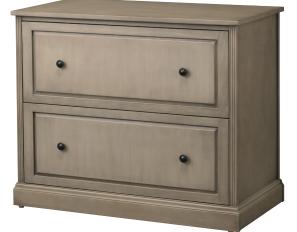

## CUSTOM OFFICE FILE CABINETS

FILE CABINET (shown with plain columns and inset panel drawers)

FILE CABINET (shown with fluted columns and beveled panel drawers)

COLUMN

ON CASE

FINISH

OPTION

New

## FILE CABINET FEATURES:

- Multiple finish options. •
- Quality furniture construction with select hardwoods and veneers. •
- Cabinets with either fluted or plain columns. .
- Drawers with metal drawer glides. Choice of drawer style . and hardware option.
- Large File Drawers lock to secure your documents. ٠
- Floor levelers under each corner level cabinet on any surface. .
- · Made in the USA.

FILE CABINET SIZE: W 18" x D 18" x H 30" FILE CABINET SIZE: W 36" x D 18" x H 30"

BLACK OAK

L2

K3 ESPRESSO

K4 SARATOGA

AGED OAK

L3

K5 SNOW WHITE