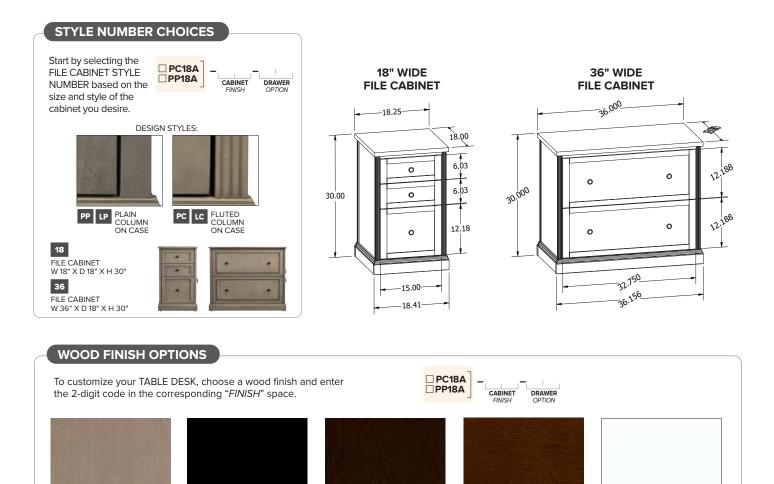

FILE CABINET SIZE: W 18" x D 18" x H 30" FILE CABINET SIZE: W 36" x D 18" x H 30"

BLACK OAK

L2

K3 ESPRESSO

K4 SARATOGA

AGED OAK

L3

K5 SNOW WHITE

DARK COFFEE OAK

L4

K2 BLACK

L1

IVORY OAK

K1 WEATHERED

K7 NEWPORT