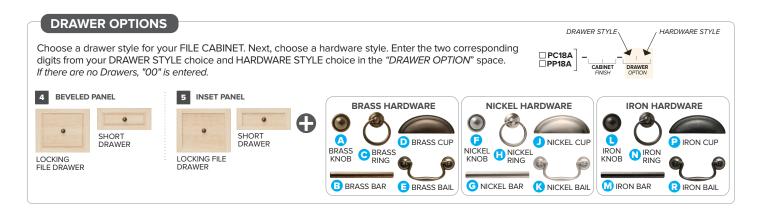

## FILE CABINET FEATURES:

- Multiple finish options. •
- Quality furniture construction with select hardwoods and veneers. •
- Cabinets with either fluted or plain columns. .
- Drawers with metal drawer glides. Choice of drawer style . and hardware option.
- Large File Drawers lock to secure your documents. ٠
- Floor levelers under each corner level cabinet on any surface. .
- · Made in the USA.