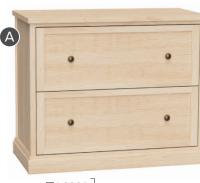

## CUSTOM OFFICE FILE CABINETS

FILE CABINET (shown with plain columns and inset panel drawers)

FILE CABINET (shown with fluted columns and beveled panel drawers)

COLUMN

ON CASE

FINISH

OPTION

New