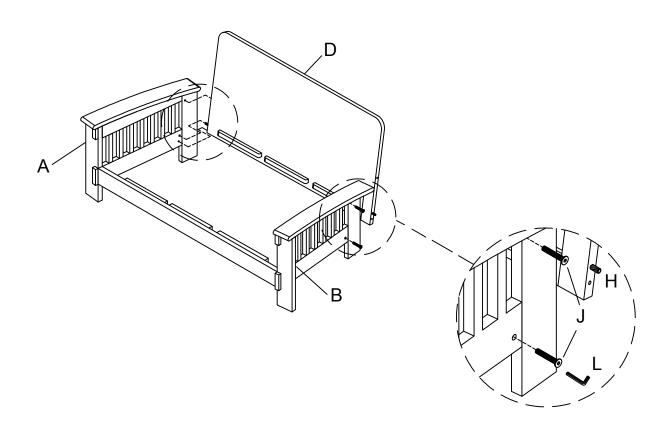

Insert Wood Dowel (H) into the middle holes of the Back Panel (D). Then, attach the Back Panel (D) to the Arm Frame-Left & Right (A & B) using JCBC Bolt (J) with Allen Key (L).

3

Attach the Seat Panel (E) to the Stretcher (C) and Back Panel (D) using Screw (K) with a screwdriver (not provided).