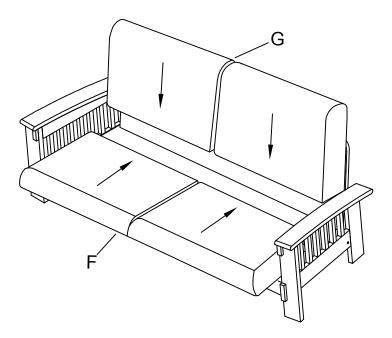

identify the hardware as well as the individual components to this product. As you unpack and prepare for assembly, place the contents on a carpeted or padded area to protect them from damage.

M4 x 100mm

1 PC

Insert Wood Dowel (H) into the middle holes of the Stretcher (C). Then, attach the Stretcher (C) to the Arm Frame-Left & Right (A & B) by Bend Washer (I) using JCBC Bolt (J) on upper and lower holes with Allen Key (L).



Insert Wood Dowel (H) into the middle holes of the Back Panel (D). Then, attach the Back Panel (D) to the Arm Frame-Left & Right (A & B) using JCBC Bolt (J) with Allen Key (L).



3

Attach the Seat Panel (E) to the Stretcher (C) and Back Panel (D) using Screw (K) with a screwdriver (not provided).



Place the Seat Cushion (F) and Back Cushion (G) on the Sofa.



## Cleaning & Care

Treat surfaces with care. Surfaces are resistant to scratches but are not scratch resistant. Clean surfaces with a dry or damp soft cloth. Do not use abrasive cleaners. Hardware may loosen over time. Periodically check that all connections are tight.