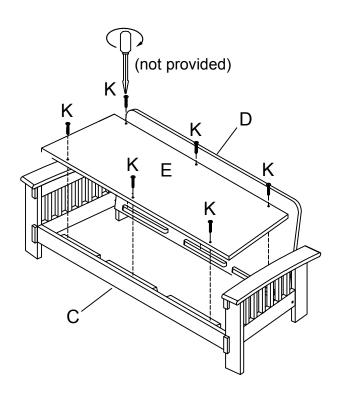

Insert Wood Dowel (H) into the middle holes of the Back Panel (D). Then, attach the Back Panel (D) to the Arm Frame-Left & Right (A & B) using JCBC Bolt (J) with Allen Key (L).

3

Attach the Seat Panel (E) to the Stretcher (C) and Back Panel (D) using Screw (K) with a screwdriver (not provided).