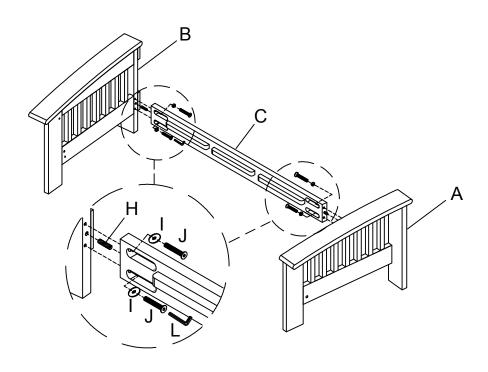

M4 x 100mm

1 PC

Insert Wood Dowel (H) into the middle holes of the Stretcher (C). Then, attach the Stretcher (C) to the Arm Frame-Left & Right (A & B) by Bend Washer (I) using JCBC Bolt (J) on upper and lower holes with Allen Key (L).