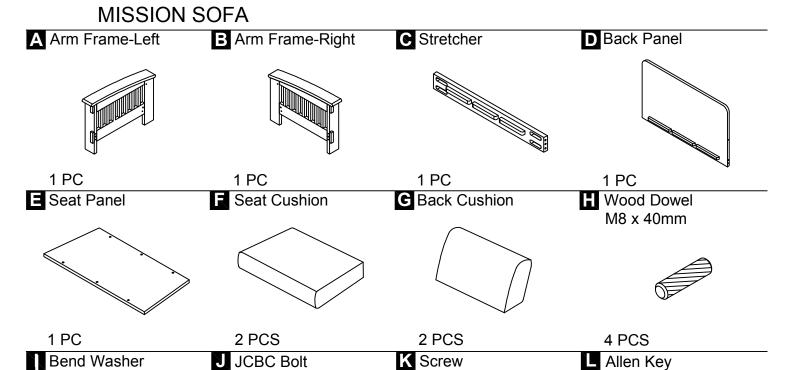

## ASSEMBLY INSTRUCTION

M4 x 32mm

6 PCS

M6 x 50mm

8 PCS

M6 x 18mm

4 PCS

This page lists all the contents included in the box. Please take the time to identify the hardware as well as the individual components to this product. As you unpack and prepare for assembly, place the contents on a carpeted or padded area to protect them from damage.