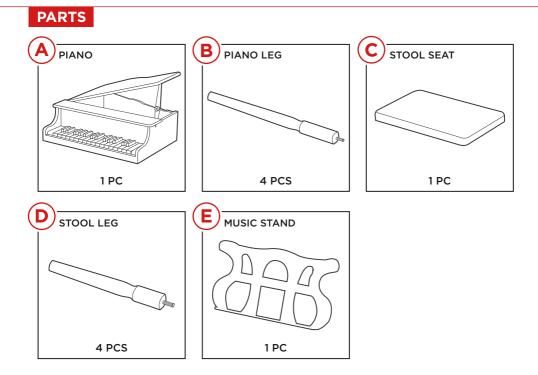

Kids Grand Piano

SKY697 + SKY698 + SKY4879

## 

- Do not stand on or use any part of this set as a step ladder.
- Firmly secure all bolts, screws and knobs before use.
- Reconfirm that all bolts, screws, and knobs are secure every 90 days.
- Be aware that some parts are heavy and have sharp edges.
- Do not use or store this item in the proximity of open flame or flammable/combustible chemicals.
- If any parts are missing, broken, damaged, or worn, stop using this product until repairs are made and/or factory replacement parts are installed.
- Do not use this item in a way inconsistent with the manufacturer's instructions as this could void the product warranty.

## AGE RANGE: 1 years old and up









Question about your product? We're here to help. Visit us at:

help.bestchoiceproducts.com





Product Inquiry







## **PRODUCT WARRANTY INFORMATION**

All items can be returned for any reason within 60 days of the receipt and will receive a full refund as long as the item is returned in its original product packaging and all accessories from its original shipment are included. All returned items will receive a full refund back to the original payment method. All returned items will not be charged a re-stocking fee.

All returned items require an RA (Return Authorization) number, which can only be provided by a Best Choice Products Customer Service Representative when the return request is submitted. Items received without an RA may not be accepted or may increase your return p