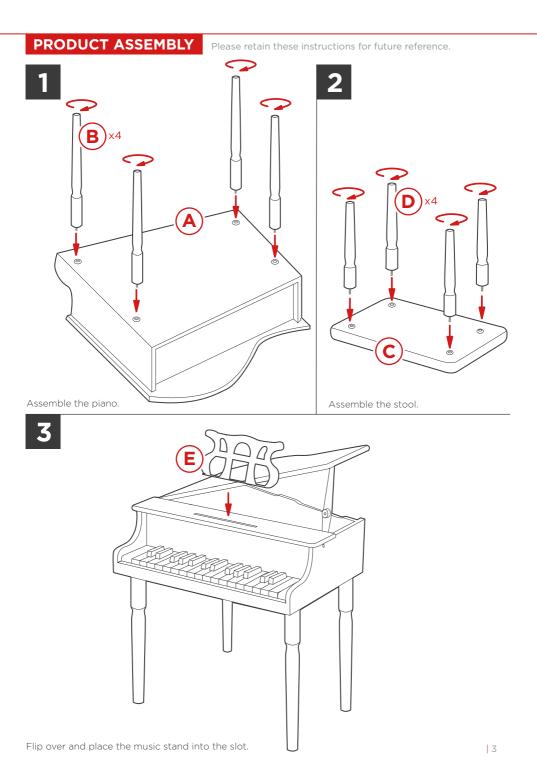

Kids Grand Piano

SKY697 + SKY698 + SKY4879

## 

- Do not stand on or use any part of this set as a step ladder.
- Firmly secure all bolts, screws and knobs before use.
- Reconfirm that all bolts, screws, and knobs are secure every 90 days.
- Be aware that some parts are heavy and have sharp edges.
- Do not use or store this item in the proximity of open flame or flammable/combustible chemicals.
- If any parts are missing, broken, damaged, or worn, stop using this product until repairs are made and/or factory replacement parts are installed.
- Do not use this item in a way inconsistent with the manufacturer's instructions as this could void the product warranty.

## AGE RANGE: 1 years old and up









Question about your product? We're here to help. Visit us at:

help.bestchoiceproducts.com





Product Inquiry







## **PRODUCT WARRANTY INFORMATION**

All items can be returned for any reason within 60 days of the receipt and will receive a full refund as long as the item is returned in its original product packaging and all accessories from its original shipment are included. All returned items will receive a full refund back to the original payment method. All returned items will not be charged a re-stocking fee.

All returned items require an RA (Return Authorization) number, which can only be provided by a Best Choice Products Customer Service Representative when the return request is submitted. Items received without an RA may not be accepted or may increase your return proce