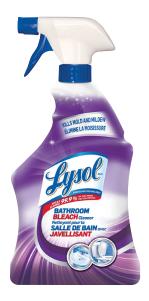

# **LYSOL®**

## Disinfectant Bathroom Bleach Cleaner

Lysol® Mold & Mildew Disinfectant & Cleaner disinfects & kills 99.99% of bathroom viruses & bacteria. Destroys stubborn mold on tubs and sinks and removes mildew and mold stains. It eliminates limescale, soap scum & other stains.\*

#### Features & Benefits

- Eliminates stains, mold, soap scum and limescale
- Bleach whitens bathroom surfaces
- Leaves a brilliant shine

 $^{\ast}$  When used as directed.