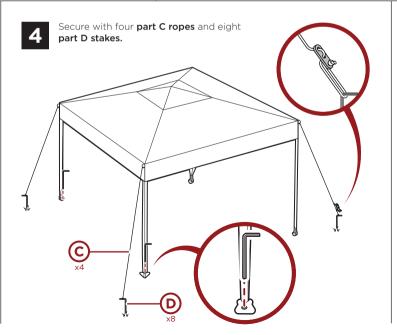

Make sure to secure the corners with the attached adhesive strips.

Fill four part E sandbags with clean sand, then use the self-adhering strips to secure one sand bag to each part A canopy leg.