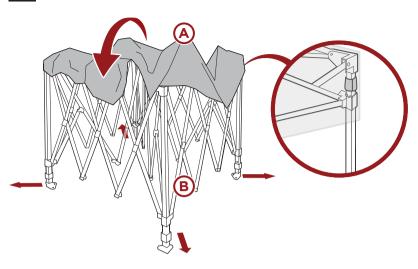

05 + SKY7806 SKY7807 + SKY7808 + SKY7809 + SKY7810 + SKY7811 + SKY7812 + SKY7813 SKY7814 + SKY7815 + SKY7816 + SKY9668 + SKY9669 + SKY9670 + SKY9671 SKY9672 + SKY9673 + SKY9674 + SKY9675 + SKY9676

Ver. 2

## PARTS













## **▲** WARNING

- Be careful not to pinch hands or appendages during assembly.
- It is recommended that you use the ropes and stakes to secure the canopy.
- Canopy should not be left up in the rain. This product is not intended to withstand constant rain
- This product is not intended to withstand periods of extreme/high wind or inclement weather.
- When not in use, this product should remain closed and stored away to avoid potential damage.
- This product is intended for residential use only.



Make sure to secure the corners with the attached adhesive strips.











Fill four part E sandbags with clean sand, then use the self-adhering strips to secure one sand bag to each part A canopy leg.