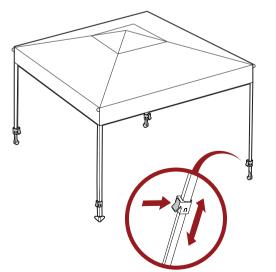

Make sure to secure the corners with the attached adhesive strips.

Fill four part E sandbags with clean sand, then use the self-adhering strips to secure one sand bag to each part A canopy leg.