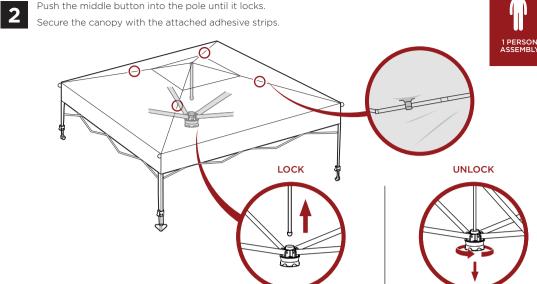

Make sure to secure the corners with the attached adhesive strips.

Fill four part E sandbags with clean sand, then use the self-adhering strips to secure one sand bag to each part A canopy leg.