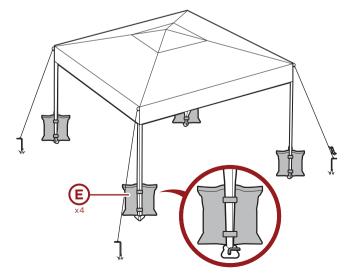

Make sure to secure the corners with the attached adhesive strips.

Fill four part E sandbags with clean sand, then use the self-adhering strips to secure one sand bag to each part A canopy leg.