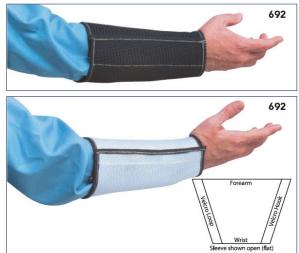

## **12" NYLON CANE MESH SLEEVES**

Cut and Abrasion Protection • Part #692-12-B-SIZE-2V

Burst Strength: 347 Lbs / Force

Cut Resistance: Two-ply of fabric 911 gms (ASTM F 1790)- 2 ply ANSI Cut Level Rating A2

#### FEATURES

- 12" length
- 2" Velcro<sup>®</sup> closures on both sides
- Cut and abrasion resistant
- Two-ply nylon cane mesh sleeve
- Sewn with black thread
- Quick-release Velcro<sup>®</sup> fasteners provide adjustability.
- Black color
- Also available in white and in additional lengths