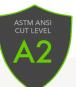

## **12" NYLON CANE MESH SLEEVES**

Cut and Abrasion Protection • Part #692-12-B-SIZE-2V

Burst Strength: 347 Lbs / Force

Cut Resistance: Two-ply of fabric 911 gms (ASTM F 1790)- 2 ply ANSI Cut Level Rating A2