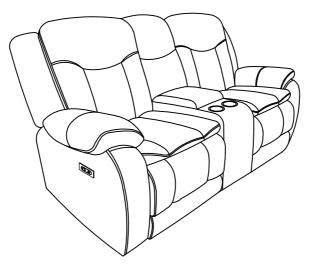

#### ASSEMBLY INSTRUCTIONS MORELLO COLLECTION ITEM#: U2505-25P1 DESCRIPTION : MORELLO CONSOLE LOVESEAT W/PWR FR

Thank you for purchasing this quality product. Be sure to check all packing materials carefully for small parts, which may have come loose during shipment. Identify and count all items and compare with the parts list shown below. It is recommended to have two people during assembling and to remove the back and base of the furniture out from the box. **Please follow the drawings below to assemble the item** 

### ASSEMBLY INSTRUCTIONS MORELLO COLLECTION ITEM#: U2505-25P1 DESCRIPTION : MORELLO CONSOLE LOVESEAT W/PWR FR