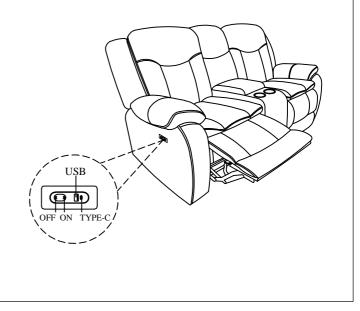

# Step 4:

Open the Footrest by pressing the power button on/off.

All images shown are for illustration purpose only. Actual product may vary due to product enhancement.