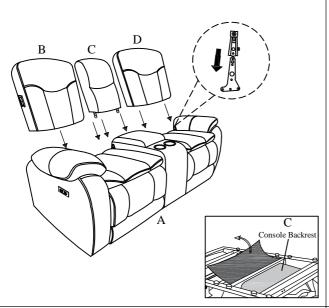

# Step 1:

Take the Console Backrest (C) out of the Console Base part of the Seat (A). Attach the LSF/Console/ RSF backrests (B/C/D) to the Seat (A).