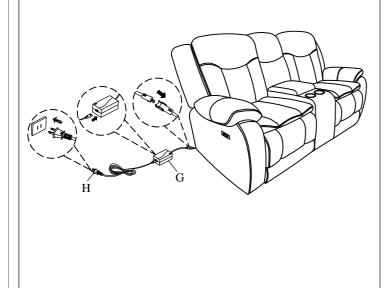

## Step 3:

Conned the Transformer (G) to the power wire on the seat (A) and then connect the Plug (H) to the Transformer (G).