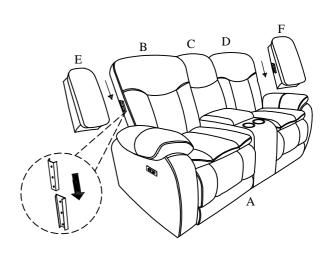

# Step 2:

Attach the LSF Wing (E) to LSF Backrest (B) and RSF Wing (F) to RSF Backrest (D).