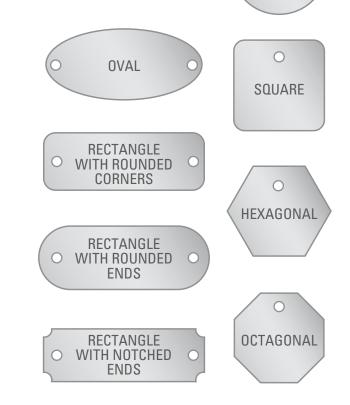

## A Shape and Size for Every Application

 $\bigcirc$ 

ROUND

ROUND

WITH

EARS

Choose from a wide variety of shapes and sizes up to 3".

Also, check out our website at chhanson.com to see many other tag accessories such as bead chains, cable tags, hand stamps and more.