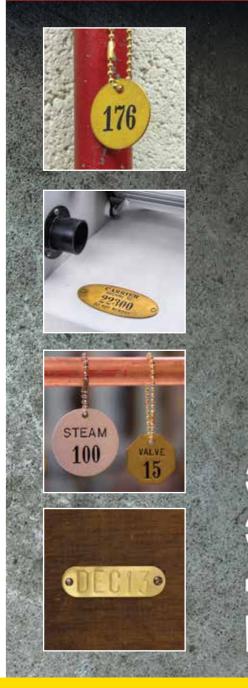

# IDENTIFY MARK ORGANIZE

When it comes to long term identification, industrial metal tags stand the test of time.

Add a pre-marked valve tag to a pipe and instantly identify its contents.

Tag a tree or post with a numbered check tag to ensure that it is properly maintained.