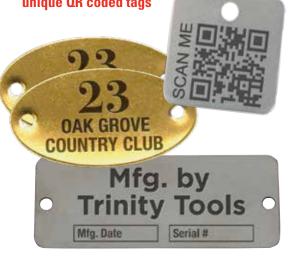

## CHOOSE A BLANK TAG AND WE'LL CUSTOM IMPRINT IT FOR YOU

Provide rich data and information with our unique QR coded tags

800-827-3398 sales@chhanson.com