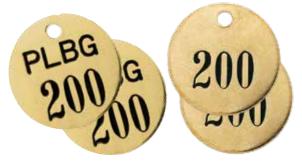

## PREPRINTED NUMBERED CHECK AND NUMBERED VALVE TAGS

Our traditional pre-printed brass tags are durable and very visible