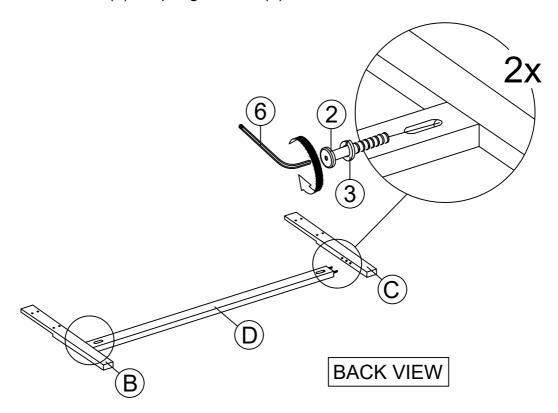

STEP 1: Assemble the Headboard Cross Bar (D) between the Headboard RSF Leg (B) and Headboard LSF Leg (C) by using the Allen Key (6) and the hardware Long Bolt 1/4" x 2" (2) & Spring washer (3).

STEP 2: Place the Headboard (A) face down on a flat and clean surface. Assemble the Headboard Legs (B & C) to the Headboard (A) by using the Allen Key (6) and the hardware Short Bolt 1/4" x 1 3/8" (1), Spring washer (3) & Flat washer (4).