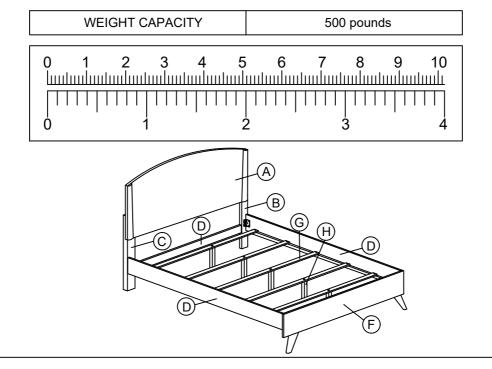

| PARTS LIST |                                             |        |       |  |
|------------|---------------------------------------------|--------|-------|--|
| NO         | DESCRIPTION                                 | SKETCH | QTY   |  |
| Α          | HEADBOARD                                   |        | 1 PC  |  |
| В          | HEADBOARD<br>RIGHT SIDE<br>FACING (RSF) LEG |        | 1 PC  |  |
| С          | HEADBOARD<br>LEFT SIDE<br>FACING (LSF) LEG  |        | 1 PC  |  |
| D          | HEADBOARD<br>CROSS<br>BAR                   |        | 1 PC  |  |
| Е          | SIDE RAIL                                   |        | 2 PCS |  |
| F          | FOOTBOARD                                   |        | 1 PC  |  |
| G          | SLAT                                        |        | 5 PCS |  |
| Н          | SLAT<br>SUPPORT<br>LEG                      |        | 5 PCS |  |