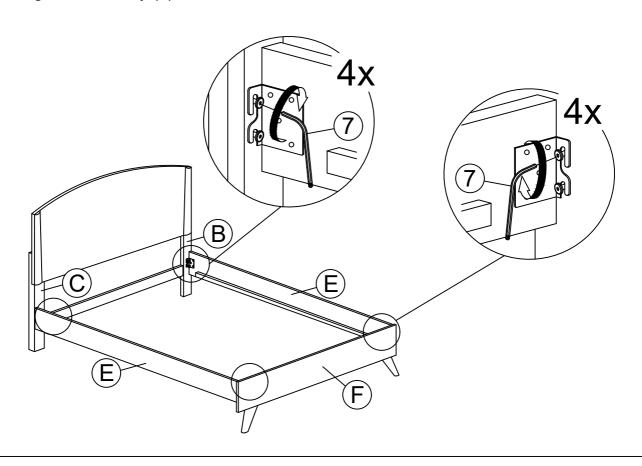

STEP 3 : Assemble the Side Rails (E) to the Headboard Legs (B & C) and Footboard (F) by using the Allen Key (7).

STEP 4 : Assemble the Slat Support leg (H) to the Slat (G) by using the Allen Key (6) and the hardware Short Bolt 1/4" x 1 3/8" (1) & Spring washer (3).