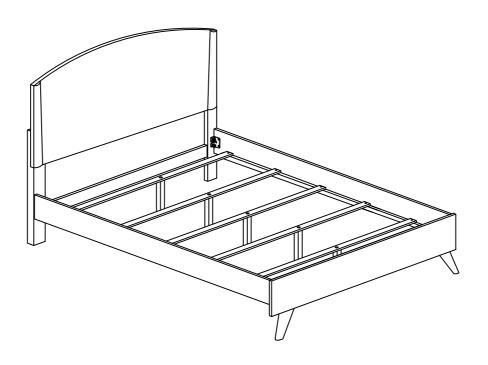

Headboard RSF Leg (B) and Headboard LSF Leg (C) by using the Allen Key (6) and the hardware Long Bolt 1/4" x 2" (2) & Spring washer (3).



STEP 2: Place the Headboard (A) face down on a flat and clean surface. Assemble the Headboard Legs (B & C) to the Headboard (A) by using the Allen Key (6) and the hardware Short Bolt 1/4" x 1 3/8" (1), Spring washer (3) & Flat washer (4).



STEP 3 : Assemble the Side Rails (E) to the Headboard Legs (B & C) and Footboard (F) by using the Allen Key (7).



STEP 4 : Assemble the Slat Support leg (H) to the Slat (G) by using the Allen Key (6) and the hardware Short Bolt 1/4" x 1 3/8" (1) & Spring washer (3).



STEP 5 : Assemble the Slat (G) to the the Side Rails (E) by using the Csk Screw 5/32" x 1 1/4" (5) with a screwdriver.



## COMPLETED ASSEMBLY.