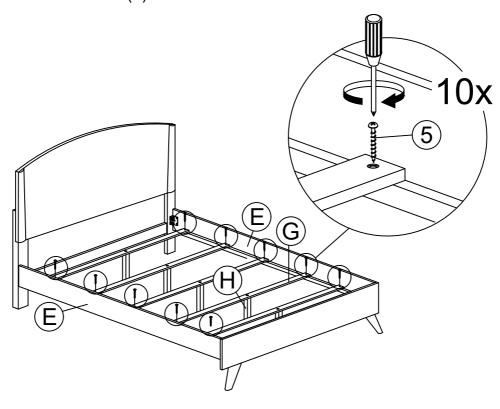

STEP 5 : Assemble the Slat (G) to the the Side Rails (E) by using the Csk Screw 5/32" x 1 1/4" (5) with a screwdriver.