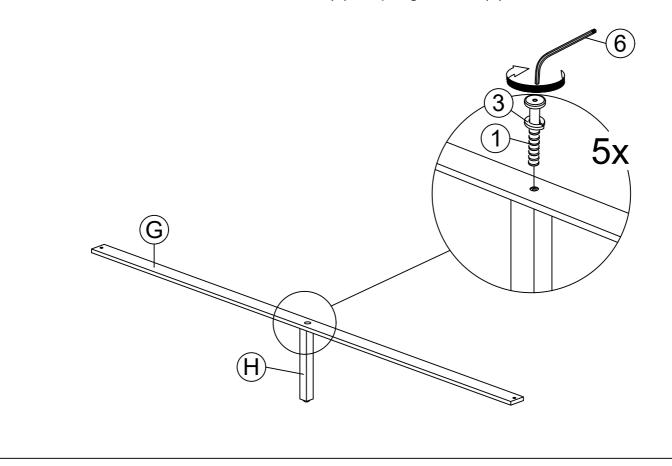

STEP 3 : Assemble the Side Rails (E) to the Headboard Legs (B & C) and Footboard (F) by using the Allen Key (7).

STEP 4 : Assemble the Slat Support leg (H) to the Slat (G) by using the Allen Key (6) and the hardware Short Bolt 1/4" x 1 3/8" (1) & Spring washer (3).