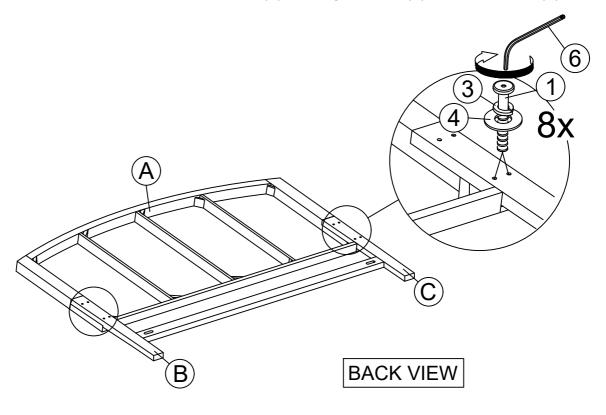

STEP 1: Assemble the Headboard Cross Bar (D) between the Headboard RSF Leg (B) and Headboard LSF Leg (C) by using the Allen Key (6) and the hardware Long Bolt 1/4" x 2" (2) & Spring washer (3).

STEP 2: Place the Headboard (A) face down on a flat and clean surface. Assemble the Headboard Legs (B & C) to the Headboard (A) by using the Allen Key (6) and the hardware Short Bolt 1/4" x 1 3/8" (1), Spring washer (3) & Flat washer (4).