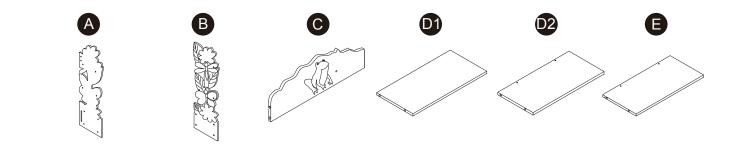

Vänligen behålla denna information för eventuell senare korrespondens på.

繁體 警告!需由成年人完成组装。本產品不適於3歲以下兒童使用。本包装包含细小零件,完成组装前,請慎防兒童 吞食小零件,避免窒息危險,且可能有鋒利邊緣及尖角,所以組裝完成前應置於兒童不能觸及之處,並遠離火源。

簡體 警告!需要成年人完成组装。不适合三岁以下的儿童使用。完成组装前,本包装包含细小零件,可能引发窒息;以及包含锋利边缘和尖角,所以完成组装前,请确保其远离儿童。





## \*\* Got questions?

Please have your product code (on the first page of this instruction, e.g. TD-12345A) and the order number ready, give us a call or email us through our customer care support!

We are always ready to assist you!



### CARE INSTRUCTIONS

To clean your product, use mild soap and water on adamp cloth, Do not use window cleaners or cleaning abrasives as they will scratch the surface and could damage the protective coating.

# **Exploded Drawing**





Scan for assembly instructions.

## **Product Parts**







# Hardware





Scan for assembly instructions.



CHOKING HAZARD - Small Parts Not for children under 3 years The product is to be assembled by an adult.





**WARNING** 

Do not use this item if any components are missing or damaged Regularly check all fastenings to ensure that they properly tightened Retain these instructions for future reference Never immerse in water. Surface wash and air dry The maximum child weight: 15kg



Scan for assembly instructions.

## WALL MOUNTING ASSEMBLY

For added safety and stability, it is recommended that the wall mounting hardware be installed.

For safe mounting, it is essential to use wall anchors appropriate to your wall type (i.e. plaster, drywall, concrete, etc.). Mount to wood studs whenever possible.

Use a 1/4"(6.5mm) drill bit to pilo