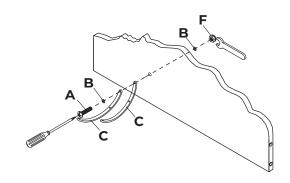

### **Hardware**

- A. Screw x 1 M4x25mm
- B. Small Washer x 2 Φ10X Φ5X1mm
  - **©**
- C. Plastic strap x 2
- D. Wall Anchor x 1

E. Wood Screw x 1 Φ4X32mm

v

F. Nut x 1

- G. Large Washer x 1 Φ16 X Φ6 X 1mm
- Wrench x1

Tap wall anchor into hole.

Secure product to wall with screw "E" through Plastic strap and into wall anchor.