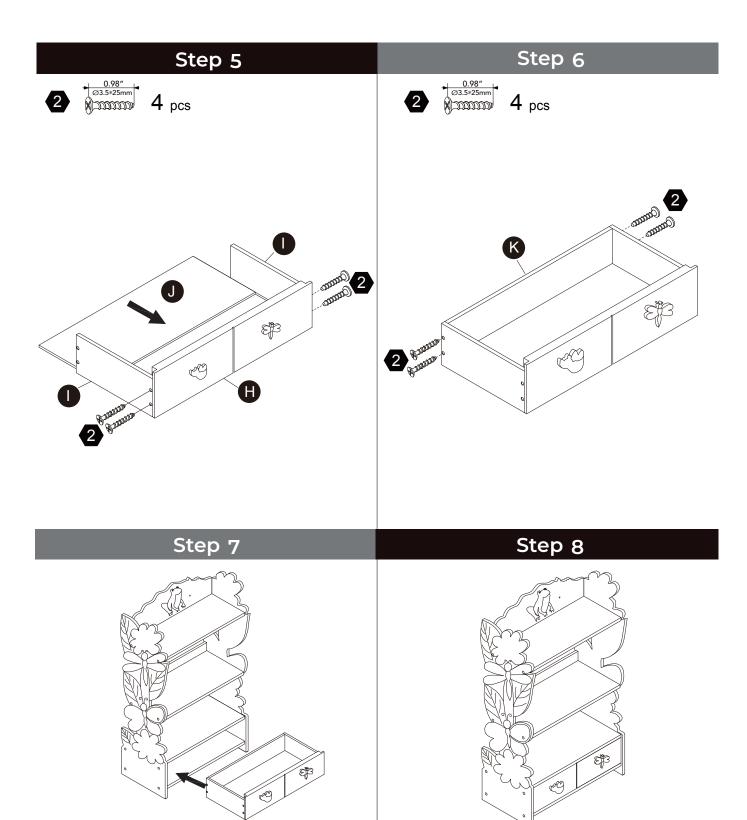

## Step 1

Attach Plastic strap to back of product. Hole predrilled in product backboard.