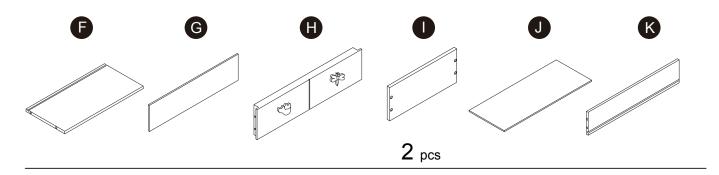

änligen behålla denna information för eventuell senare korrespondens på.

繁體 警告!需由成年人完成组装。本產品不適於3歲以下兒童使用。本包装包含细小零件,完成组装前,請慎防兒童 吞食小零件,避免窒息危險,且可能有鋒利邊緣及尖角,所以組裝完成前應置於兒童不能觸及之處,並遠離火源。

簡體 警告!需要成年人完成组装。不适合三岁以下的儿童使用。完成组装前,本包装包含细小零件,可能引发窒息;以及包含锋利边缘和尖角,所以完成组装前,请确保其远离儿童。





## \*\* Got questions?

Please have your product code (on the first page of this instruction, e.g. TD-12345A) and the order number ready, give us a call or email us through our customer care support!

We are always ready to assist you!



### CARE INSTRUCTIONS

To clean your product, use mild soap and water on adamp cloth, Do not use window cleaners or cleaning abrasives as they will scratch the surface and could damage the protective coating.

# **Exploded Drawing**





Scan for assembly instructions.

## **Product Parts**







# Hardware





Scan for assembly instructions.



CHOKING HAZARD - Small Parts Not for children under 3 years The product is to be assembled by an adult.





**WARNING** 

Do not use this item if any components are missing or damaged Regularly check all fastenings to ensure that they properly tightened Retain these instructions for future reference Never immerse in water. Surface wash and air dry The maximum child weight: 15kg



Scan for assembly instructions.

## WALL MOUNTING ASSEMBLY

For added safety and stability, it is recommended that the wall mounting hardware be installed.

For safe mounting, it is essential to use wall anchors appropriate to your wall type (i.e. plaster, drywall, concrete, etc.). Mount to wood studs whenever possible.

Use a 1/4"(6.5mm) drill bit to pilot