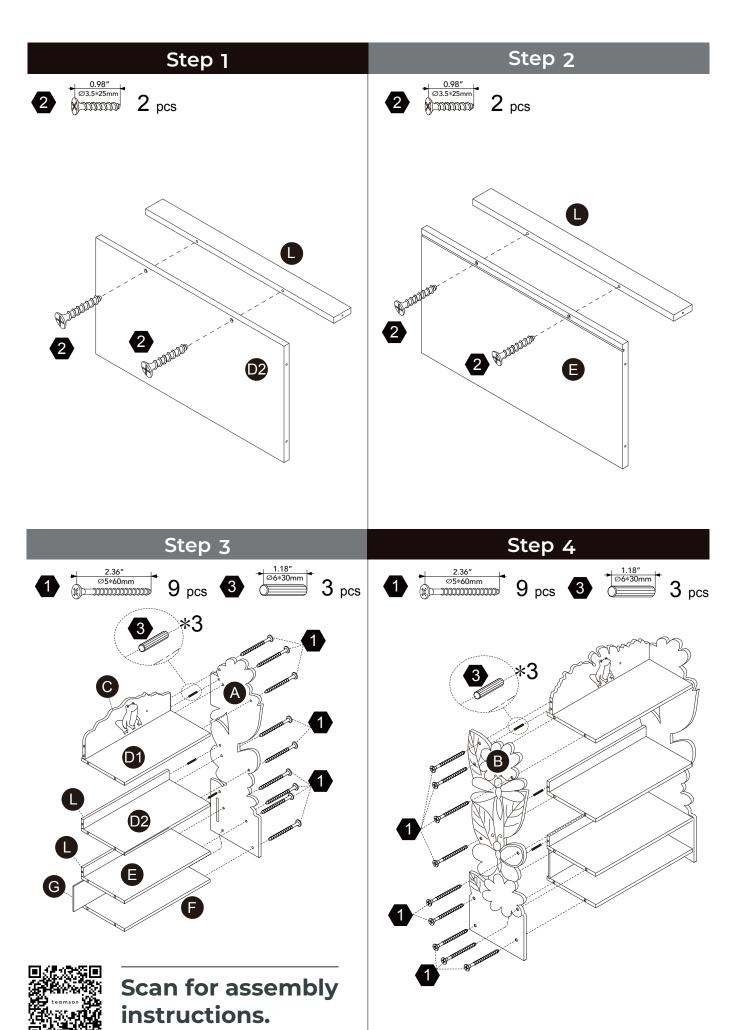

置於兒童不能觸及之處,並遠離火源。

簡體 警告!需要成年人完成组装。不适合三岁以下的儿童使用。完成组装前,本包装包含细小零件,可能引发窒息;以及包含锋利边缘和尖角,所以完成组装前,请确保其远离儿童。





## \*\* Got questions?

Please have your product code (on the first page of this instruction, e.g. TD-12345A) and the order number ready, give us a call or email us through our customer care support!

We are always ready to assist you!



### CARE INSTRUCTIONS

To clean your product, use mild soap and water on adamp cloth, Do not use window cleaners or cleaning abrasives as they will scratch the surface and could damage the protective coating.

# **Exploded Drawing**





Scan for assembly instructions.

## **Product Parts**







# Hardware





Scan for assembly instructions.



CHOKING HAZARD - Small Parts Not for children under 3 years The product is to be assembled by an adult.





**WARNING** 

Do not use this item if any components are missing or damaged Regularly check all fastenings to ensure that they properly tightened Retain these instructions for future reference Never immerse in water. Surface wash and air dry The maximum child weight: 15kg



Scan for assembly instructions.

## WALL MOUNTING ASSEMBLY

For added safety and stability, it is recommended that the wall mounting hardware be installed.

For safe mounting, it is essential to use wall anchors appropriate to your wall type (i.e. plaster, drywall, concrete, etc.). Mount to wood studs whenever possible.

Use a 1/4"(6.5mm) drill bit to pilot the hole. If mounting to plaster, wood panels, brick or other drywall please consult a qualified professional.

Please make sure you use the right hardware for