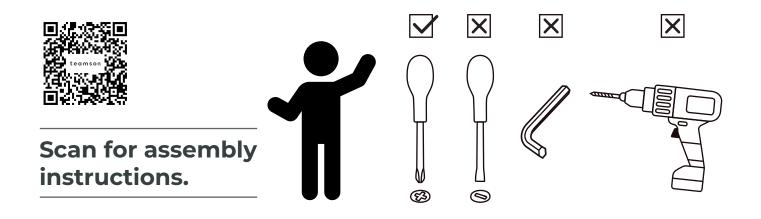

# Hardware

Scan for assembly instructions.

CHOKING HAZARD - Small Parts Not for children under 3 years The product is to be assembled by an adult.

**WARNING** 

Do not use this item if any components are missing or damaged Regularly check all fastenings to ensure that they properly tightened Retain these instructions for future reference Never immerse in water. Surface wash and air dry The maximum child weight: 15kg