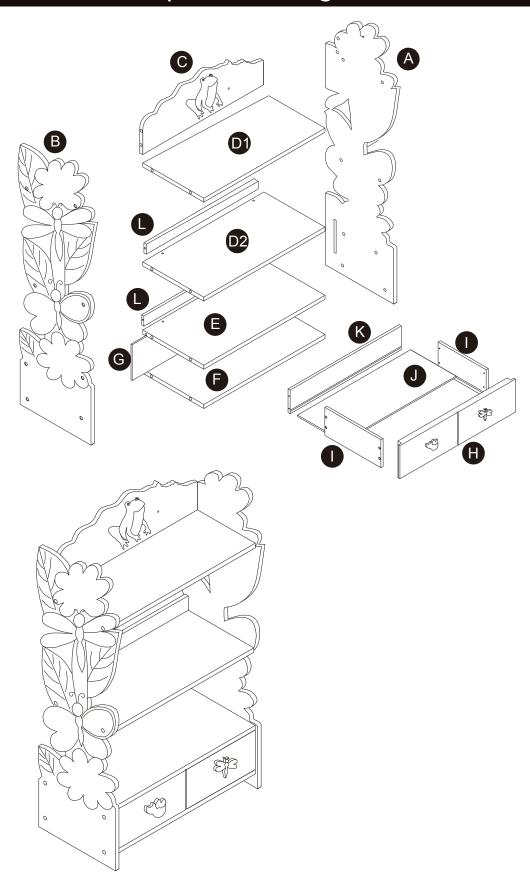

Ta bort allt förpackningsmaterial före första användningen. Vänligen behålla denna information för eventuell senare korrespondens på.

繁體 警告!需由成年人完成组装。本產品不適於3歲以下兒童使用。本包装包含细小零件,完成组装前,請慎防兒童 吞食小零件,避免窒息危險,且可能有鋒利邊緣及尖角,所以組裝完成前應置於兒童不能觸及之處,並遠離火源。

簡體 警告!需要成年人完成组装。不适合三岁以下的儿童使用。完成组装前,本包装包含细小零件,可能引发窒息;以及包含锋利边缘和尖角,所以完成组装前,请确保其远离儿童。





## \*\* Got questions?

Please have your product code (on the first page of this instruction, e.g. TD-12345A) and the order number ready, give us a call or email us through our customer care support!

We are always ready to assist you!



### CARE INSTRUCTIONS

To clean your product, use mild soap and water on adamp cloth, Do not use window cleaners or cleaning abrasives as they will scratch the surface and could damage the protective coating.

# **Exploded Drawing**





Scan for assembly instructions.

## **Product Parts**







# Hardware





Scan for assembly instructions.



CHOKING HAZARD - Small Parts Not for children under 3 years The product is to be assembled by an adult.





**WARNING** 

Do not use this item if any components are missing or damaged Regularly check all fastenings to ensure that they properly tightened Retain these instructions for future reference Never immerse in water. Surface wash and air dry The maximum child weight: 15kg



Scan for assembly instructions.

## WALL MOUNTING ASSEMBLY

For added safety and stability, it is recommended that the wall mounting hardware be installed.

For safe mounting, it is essential to use wall anchors appropriate to your wall type (i.e. plaster, drywall, concrete, etc.). Mount to wood st