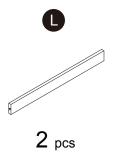

ligen behålla denna information för eventuell senare korrespondens på.

繁體 警告!需由成年人完成组装。本產品不適於3歲以下兒童使用。本包装包含细小零件,完成组装前,請慎防兒童 吞食小零件,避免窒息危險,且可能有鋒利邊緣及尖角,所以組裝完成前應置於兒童不能觸及之處,並遠離火源。

簡體 警告!需要成年人完成组装。不适合三岁以下的儿童使用。完成组装前,本包装包含细小零件,可能引发窒息;以及包含锋利边缘和尖角,所以完成组装前,请确保其远离儿童。





## \*\* Got questions?

Please have your product code (on the first page of this instruction, e.g. TD-12345A) and the order number ready, give us a call or email us through our customer care support!

We are always ready to assist you!



### CARE INSTRUCTIONS

To clean your product, use mild soap and water on adamp cloth, Do not use window cleaners or cleaning abrasives as they will scratch the surface and could damage the protective coating.

# **Exploded Drawing**





Scan for assembly instructions.

## **Product Parts**







# Hardware





Scan for assembly instructions.



CHOKING HAZARD - Small Parts Not for children under 3 years The product is to be assembled by an adult.





**WARNING** 

Do not use this item if any components are missing or damaged Regularly check all fastenings to ensure that they properly tightened Retain these instructions for future reference Never immerse in water. Surface wash and air dry The maximum child weight: 15kg



Scan for assembly instructions.

## WALL MOUNTING ASSEMBLY

For added safety and stability, it is recommended that the wall mounting hardware be installed.

For safe mounting, it is essential to use wall anchors appropriate to your wall type (i.e. plaster, drywall, concrete, etc.). Mount to wood studs whenever possible.

Use a 1/4"(6.5mm) drill bit to pilot th