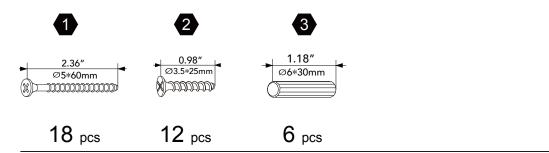

# Hardware

Scan for assembly instructions.

CHOKING HAZARD - Small Parts Not for children under 3 years The product is to be assembled by an adult.

**WARNING** 

Do not use this item if any components are missing or damaged Regularly check all fastenings to ensure that they properly tightened Retain these instructions for future reference Never immerse in water. Surface wash and air dry The maximum child weight: 15kg