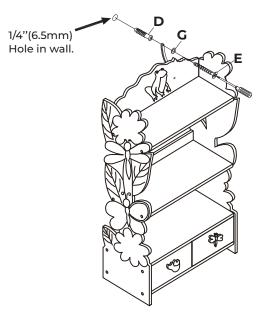

Use a 1/4"(6.5mm) drill bit to pilot the hole. If mounting to plaster, wood panels, brick or other drywall please consult a qualified professional.

Please make sure you use the right hardware for your wall type for your safety.

### Step 2

Suggest to attach the mounting kit into a wall stud.

Use 1/4"(6.5mm) drill bit to drill hole in wall if needed.

Do not drill an oversized hole or the wall anchor will not hold tightly into the wall.

Tap wall anchor into hole.

Secure product to wall with screw "E" through Plastic strap and into wall anchor.