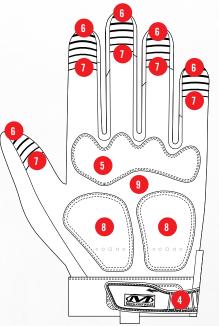

## FEATURES

Patented Impact Guard<sup>™</sup> protects the first knuckle with EVA foam padding.

- 2 Thermoplastic Rubber (TPR) knuckle guards and full-length fingertip protection reduce the risk of impact and pinching injuries.
- 3 Form-fitting TrekDry<sup>®</sup> material keeps your hands cool and comfortable while you work.
- 4 Flexible Thermoplastic Rubber (TPR) closure provides a secure fit to your wrist.
- Armortex® palm reinforcement panel.
- Material4X® internal fingertip reinforcement provides added durability.
- 67 Embossed and textured index finger and thumb provides grip.
- B D30<sup>®</sup> palm padding absorbs and dissipates high-impact energy through the palm.
- Material4X synthetic leather delivers A greater abrasion resistance and greater tear resistance than standard synthetic gloves.