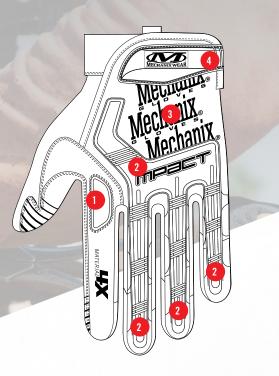

## FEATURES

Patented Impact Guard<sup>™</sup> protects the first knuckle with EVA foam padding.

- 2 Thermoplastic Rubber (TPR) knuckle guards and full-length fingertip protection reduce the risk of impact and pinching injuries.
- 3 Form-fitting TrekDry<sup>®</sup> material keeps your hands cool and comfortable while you work.
- 4 Flexible Thermoplastic Rubber (TPR) closure provides a secure fit to your wrist.
- Armortex® palm reinforcement panel.
- Material4X® internal fingertip reinforcement provides added durability.
- 67 Embossed and textured index finger and thumb provides grip.
- B D30<sup>®</sup> palm padding absorbs and dissipates high-impact energy through the palm.
- Material4X synthetic leather delivers A greater abrasion resistance and greater tear resistance than standard synthetic gloves.