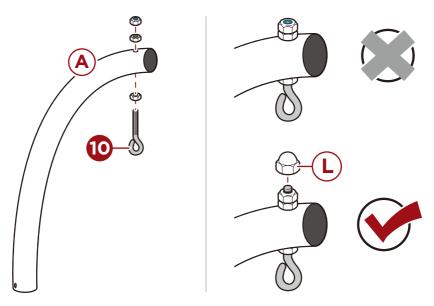

1

Use a wrench to attach the **part 10 eye bolt set** to the **part A top curved bar**. Before proceeding, it is critical that the lock nut is fully engaged onto the eye bolt; turn the bolt past the **blue mark** inside the nut to secure.

Use the part L nut caps to cover any exposed hardware.

Attach the part J canopy frame to the part A top curved bar with the attached knob.

3

Place the part 11 wedge between two part D seat frames and secure with the part 1 bolt set.