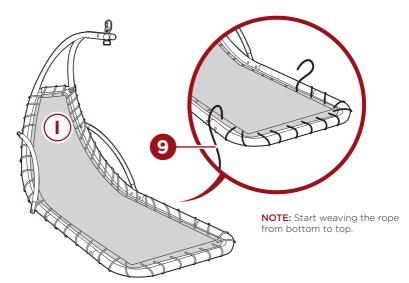

Cover the exposed nut with one part L nut cover and insert two part S end caps into the part D frame pipes. Loop the part 8 S-hook into the opening of the wedge then attach the part 7

Lay the **part I seat** inside the seat frame.

Using the **part 9 rope**, tie a firm knot joining the frame and seat together. Continue weaving the rope in and out until the entire seat is attached, making sure the rope is pulled tight and snug.

Tie several firm knots to secure the seat.