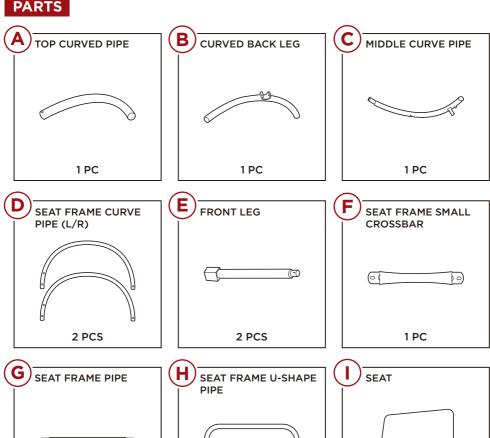

### **PARTS**

2 PCS

1

Use a wrench to attach the **part 10 eye bolt set** to the **part A top curved bar**. Before proceeding, it is critical that the lock nut is fully engaged onto the eye bolt; turn the bolt past the **blue mark** inside the nut to secure.

Use the part L nut caps to cover any exposed hardware.

Attach the part J canopy frame to the part A top curved bar with the attached knob.

3

Place the part 11 wedge between two part D seat frames and secure with the part 1 bolt set.

Cover the exposed nut with one part L nut cover and insert two part S end caps into the part D frame pipes. Loop the part 8 S-hook into the opening of the wedge then attach the part 7

Lay the **part I seat** inside the seat frame.

Using the **part 9 rope**, tie a firm knot joining the frame and seat together. Continue weaving the rope in and out until the entire seat is attached, making sure the rope is pulled tight and snug.

Tie several firm knots to secure the seat.

Secure the part M canopy onto the part J canopy frame.

Use the carabiner to hang the seat frame from the outer frame.

Place the **part P LED light** under the opening in the wedge, then secure with the **part 12 LED knob.** Tie the **part N cushion** to the seat frame.