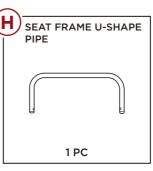

Use the part L nut caps to cover any exposed hardware.

Attach the part J canopy frame to the part A top curved bar with the attached knob.

3

Place the part 11 wedge between two part D seat frames and secure with the part 1 bolt set.