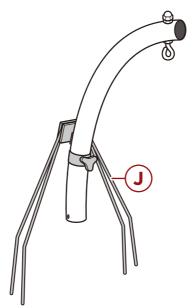

Use the part L nut caps to cover any exposed hardware.

Attach the part J canopy frame to the part A top curved bar with the attached knob.

3

Place the part 11 wedge between two part D seat frames and secure with the part 1 bolt set.