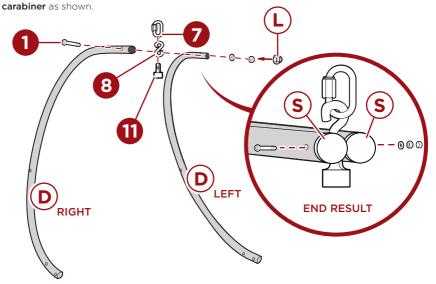

Use the part L nut caps to cover any exposed hardware.

Attach the part J canopy frame to the part A top curved bar with the attached knob.

3

Place the part 11 wedge between two part D seat frames and secure with the part 1 bolt set.

Cover the exposed nut with one part L nut cover and insert two part S end caps into the part D frame pipes. Loop the part 8 S-hook into the opening of the wedge then attach the part 7

Lay the **part I seat** inside the seat frame.