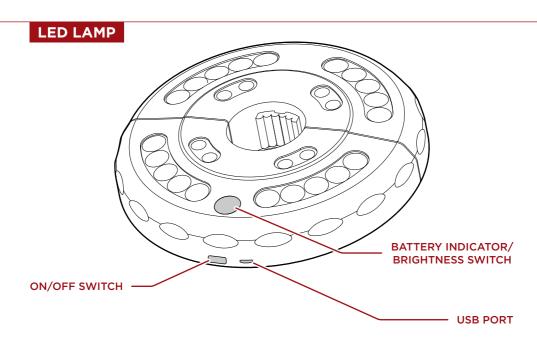

#### **OPERATING INSTRUCTIONS**

- This product contains 28 LED bulbs controlled by a toggle button. Press the button (#) of times for the following settings:
  - 1. 8 LIGHTBULBS (LOW)
  - 2. 20 LIGHTBULBS (MEDIUM)
  - 3. 28 LIGHTBULBS (HIGH)
  - **4.** OFF
- · Select the lighting function from the previous step, then press the switch to active the lights.
- To recharge this product, remove it from the swing chair and plug the included USB charger into a
  portable charger, computer, or wall outlet. Allow 4 hours to charge. Provides 2-6 hours of use,
  depending on the chosen light setting.

NOTE: Remove the batteries from this product if it will not be in use for an extended period of time.

NOTE: Do not attempt to recharge, non-rechargeable batteries in the lamp, this may result in damage.