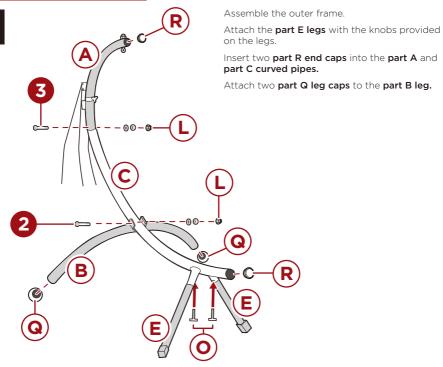

1

Use a wrench to attach the **part 10 eye bolt set** to the **part A top curved bar**. Before proceeding, it is critical that the lock nut is fully engaged onto the eye bolt; turn the bolt past the **blue mark** inside the nut to secure.

Use the part L nut caps to cover any exposed hardware.

Attach the part J canopy frame to the part A top curved bar with the attached knob.

3

Place the part 11 wedge between two part D seat frames and secure with the part 1 bolt set.