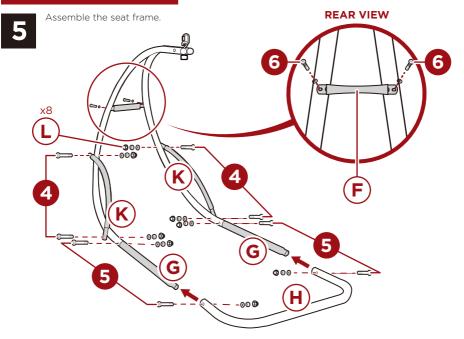

Cover the exposed nut with one part L nut cover and insert two part S end caps into the part D frame pipes. Loop the part 8 S-hook into the opening of the wedge then attach the part 7

Lay the **part I seat** inside the seat frame.

Using the **part 9 rope**, tie a firm knot joining the frame and seat together. Continue weaving the rope in and out until the entire seat is attached, making sure the rope is pulled tight and snug.

Tie several firm knots to secure the seat.