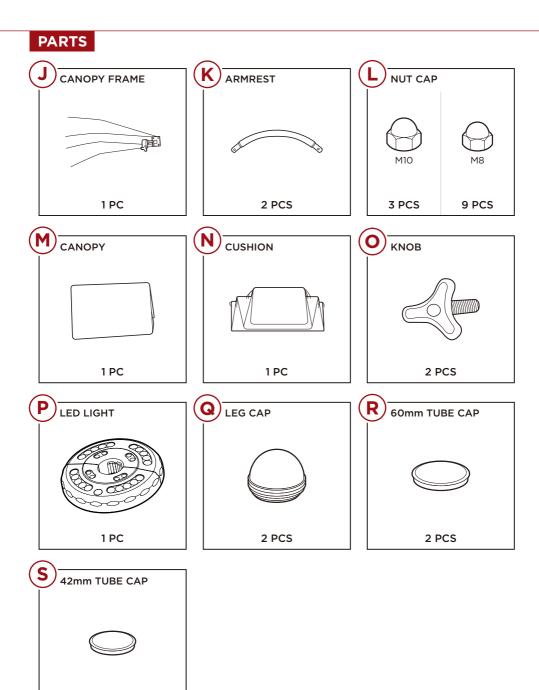

### **PARTS**

2 PCS

Use the part L nut caps to cover any exposed hardware.

Attach the part J canopy frame to the part A top curved bar with the attached knob.

3

Place the part 11 wedge between two part D seat frames and secure with the part 1 bolt set.

Cover the exposed nut with one part L nut cover and insert two part S end caps into the part D frame pipes. Loop the part 8 S-hook into the opening of the wedge then attach the part 7

Lay the **part I seat** inside the seat frame.

Secure the part M canopy onto the part J canopy frame.

Use the carabiner to hang the seat frame from the outer frame.

Place the **part P LED light** under the opening in the wedge, then secure with the **part 12 LED knob.** Tie the **part N cushion** to the seat frame.