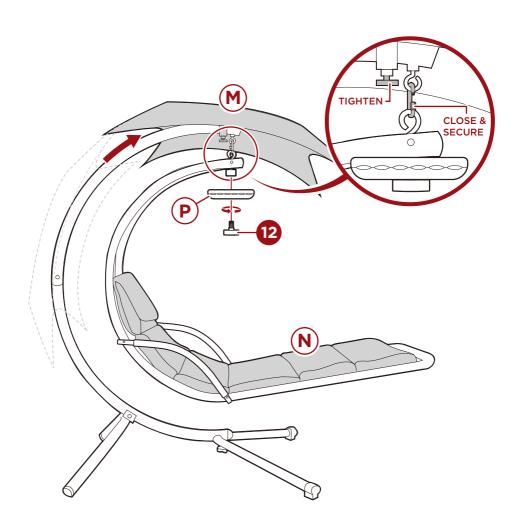

Secure the part M canopy onto the part J canopy frame.

Use the carabiner to hang the seat frame from the outer frame.

Place the **part P LED light** under the opening in the wedge, then secure with the **part 12 LED knob.** Tie the **part N cushion** to the seat frame.