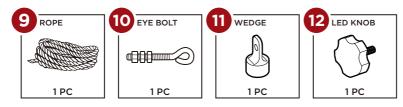

1

Use a wrench to attach the **part 10 eye bolt set** to the **part A top curved bar**. Before proceeding, it is critical that the lock nut is fully engaged onto the eye bolt; turn the bolt past the **blue mark** inside the nut to secure.

Use the part L nut caps to cover any exposed hardware.

Attach the part J canopy frame to the part A top curved bar with the attached knob.

3

Place the part 11 wedge between two part D seat frames and secure with the part 1 bolt set.

Cover the exposed nut with one part L nut cover and insert two part S end caps into the part D frame pipes. Loop the part 8 S-hook into the opening of the wedge then attach the part 7

Lay the **part I seat** inside the seat frame.

Using the **part 9 rope**, tie a firm knot joining the frame and seat together. Continue weaving the rope in and out until the entire seat is attached, making sure the rope is pulled tight and snug.

Tie several firm knots to secure the seat.

Secure the part M canopy onto the part J canopy frame.

Use the carabiner to hang the seat frame from the outer frame.

Place the **part P LED light** under the opening in the wedge, then secure with the **part 12 LED knob.** Tie the **part N cushion** to the seat frame.