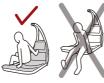

#### **MARNING**

To prevent potential injury, please do not enter from the front of the seat; enter from the side.

**TOOLS REQUIRED** 