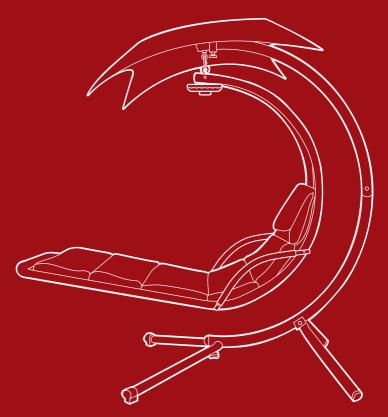

1

Use a wrench to attach the **part 10 eye bolt set** to the **part A top curved bar**. Before proceeding, it is critical that the lock nut is fully engaged onto the eye bolt; turn the bolt past the **blue mark** inside the nut to secure.

Use the part L nut caps to cover any exposed hardware.

Attach the part J canopy frame to the part A top curved bar with the attached knob.

3

Place the part 11 wedge between two part D seat frames and secure with the part 1 bolt set.

Cover the exposed nut with one part L nut cover and insert two part S end caps into the part D frame pipes. Loop the part 8 S-hook into the opening of the wedge then attach the part 7

Lay the **part I seat** inside the seat frame.

Using the **part 9 rope**, tie a firm knot joining the frame and seat together. Continue weaving the rope in and out until the entire seat is attached, making sure the rope is pulled tight and snug.

Tie several firm knots to secure the seat.

Secure the part M canopy onto the part J canopy frame.

Use the carabiner to hang the seat frame from the outer frame.

Place the **part P LED light** under the opening in the wedge, then secure with the **part 12 LED knob.** Tie the **part N cushion** to the seat frame.