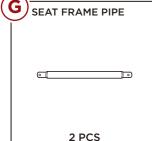

Cover the exposed nut with one part L nut cover and insert two part S end caps into the part D frame pipes. Loop the part 8 S-hook into the opening of the wedge then attach the part 7

Lay the **part I seat** inside the seat frame.