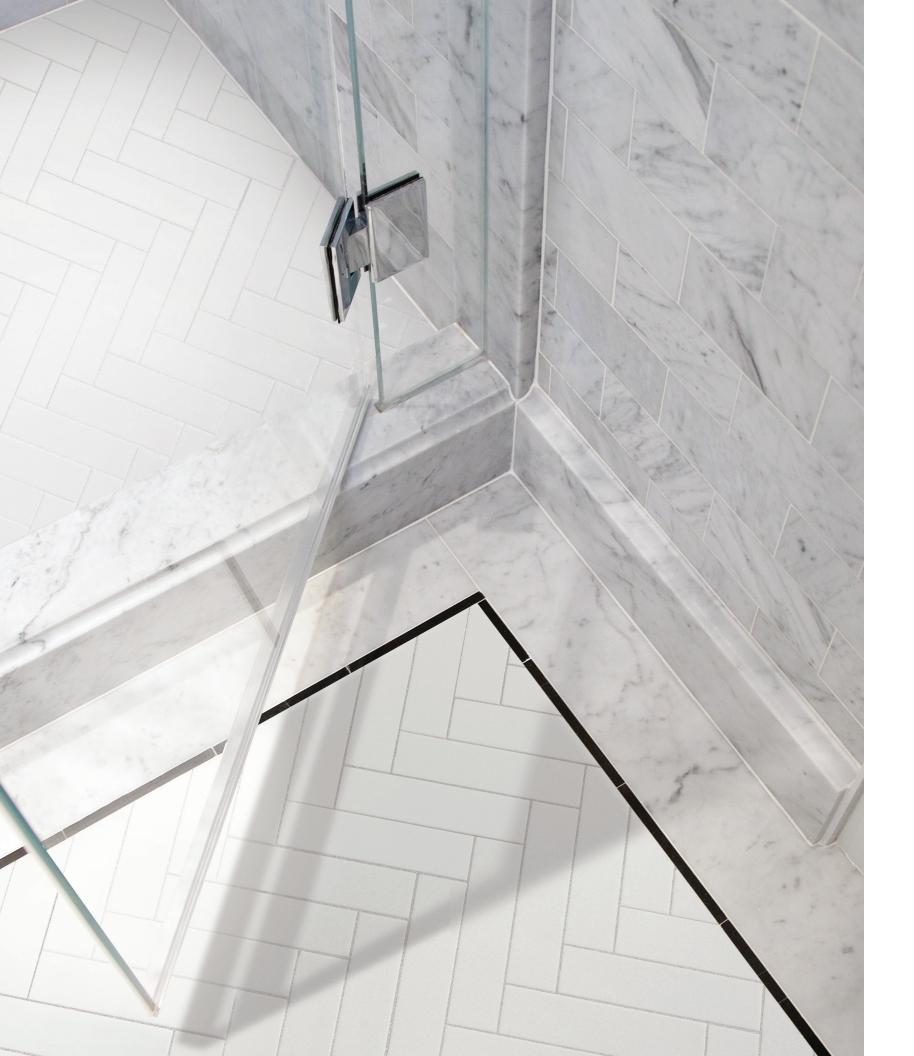

## HIGHLY STAIN RESISTANT • SCRATCH RESISTANT • HEAT RESISTANT • NO DISCOLORATION OVER TIME

Born from the latest glass production technology, ThassoGlass is the most durable pure white tile & mosaic material available today. It is made of natural materials, similar to common glass, however with the addition of some minerals and modern processing, a super glass is born.

12" x 12" Board

BRD-TG1-EG2-103 1-1/2" x 6" Herringbone ThassoGlass (P)

BRD-TG1-EG2-104 2-1/4" Hexagon

ThassoGlass (P)

BRD-TG1-EG2-105 Basketweave with 3/8" Dot

ThassoGlass (P) | Nero Marquina(P)

www.terrabellamarble.com