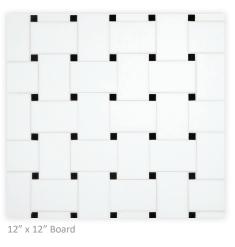

12" x 12" Board

BRD-TG1-EG2-103 1-1/2" x 6" Herringbone ThassoGlass (P)

BRD-TG1-EG2-104 2-1/4" Hexagon

ThassoGlass (P)

BRD-TG1-EG2-105 Basketweave with 3/8" Dot

ThassoGlass (P) | Nero Marquina(P)

www.terrabellamarble.com