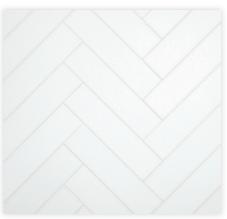

12" x 12" Board

BRD-TG1-EG2-103 1-1/2" x 6" Herringbone ThassoGlass (P)

BRD-TG1-EG2-104 2-1/4" Hexagon

ThassoGlass (P)

BRD-TG1-EG2-105 Basketweave with 3/8" Dot

ThassoGlass (P) | Nero Marquina(P)

www.terrabellamarble.com