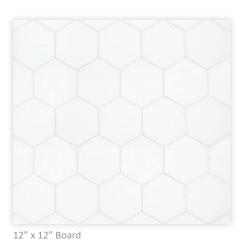

12" x 12" Board

BRD-TG1-EG2-103 1-1/2" x 6" Herringbone ThassoGlass (P)

BRD-TG1-EG2-104 2-1/4" Hexagon

ThassoGlass (P)

BRD-TG1-EG2-105 Basketweave with 3/8" Dot

ThassoGlass (P) | Nero Marquina(P)

www.terrabellamarble.com