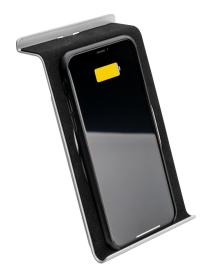

## **Novus Penda Smartphone Holder**

The Novus Penda Smartphone Holder keeps your smartphone within reach and provides hands-free viewing. It features Qi wireless charging, a soft non-slip rubber coating, and includes a USB power cable.

- A convenient place for hands-free smartphone viewing
- Qi wireless charging for quick power-ups
- Enhances comfort and reduces neck strain
- Improves organization and reduces clutter
- Padded rubber coating for no-slip grip
- View in portrait or landscape orientation