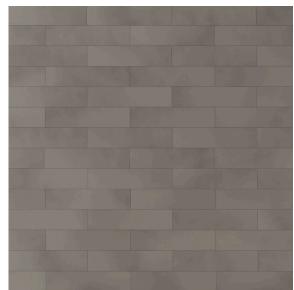

#### Colors



Cream I VTL MICR



Steel I VTL MIST



Blush I VTL MIBL



Dove I VTL MIDO



Anthracite I VTL MIAN



Sage i VTL MISA



Sky I VTL MISK



Clay I VTL MICL

Midtown is a versatile tile collection that seamlessly blends elegance with a cosmopolitan vibe, offering timeless sophistication while catering to modern design sensibilities. This tile collection elevates any environment with its refined aesthetic and international appeal.

Midtown emphasizes the dual qualities of elegance and a modern, worldly atmosphere, making it appealing for various design settings.















#### Cream



### Shapes & Sizes



3" x 12" Rectified Matte 8mm

#### Dove



## Shapes & Sizes



3" x 12" Rectified Matte 8mm

## Sky



## Shapes & Sizes



3" x 12" Rectified Matte 8mm

## Steel



Shapes & Sizes



3" x 12" Rectified Matte 8mm











#### Anthracite



### Shapes & Sizes



3" x 12" Rectified Matte 8mm

### Clay



## Shapes & Sizes



3" x 12" Rectified Matte 8mm

## Blush



## Shapes & Sizes



3" x 12" Rectified Matte 8mm

## Sage



Shapes & Sizes



3" x 12" Rectified Matte 8mm

### SIZES

#### 3" x 12" x 8mm

#### Matt



- Cream
- Blush
- Sage
- Sky
- Dove
- Steel
- Clay
- Anthracite

#### Field Tiles\*

SIZE ACTUAL THICKNESS FINISH

3" x 12"

3" x 12"

8mm

Matte/Natural

#### **Product Characteristics**

| TEST<br>Breaking Strength          | MATTE/NATURAL<br>≥ 30Nmm2 |
|------------------------------------|---------------------------|
|                                    |                           |
| DCOF                               | N/A