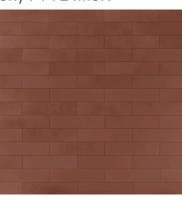

Midtown Anthracite 3x12

#### Colors



Cream I VTL MICR



Steel I VTL MIST



Blush I VTL MIBL



Dove I VTL MIDO



Anthracite I VTL MIAN



Sage i VTL MISA



Sky I VTL MISK



Clay I VTL MICL

Midtown is a versatile tile collection that seamlessly blends elegance with a cosmopolitan vibe, offering timeless sophistication while catering to modern design sensibilities. This tile collection elevates any environment with its refined aesthetic and international appeal.

Midtown emphasizes the dual qualities of elegance and a modern, worldly atmosphere, making it appealing for various design settings.















#### Cream



### Shapes & Sizes



3" x 12" Rectified Matte 8mm

#### Dove



## Shapes & Sizes



3" x 12" Rectified Matte 8mm

## Sky



## Shapes & Sizes



3" x 12" Rectified Matte 8mm

## Steel



Shapes & Sizes



3" x 12" Rectified Matte 8mm











#### Anthracite



### Shapes & Sizes



3" x 12" Rectified Matte 8mm

### Clay



## Shapes &