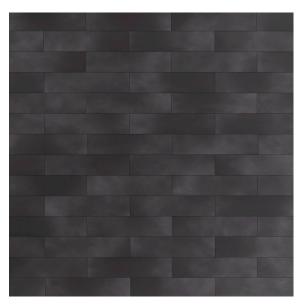

Midtown Anthracite 3x12

#### Anthracite

### Shapes & Sizes

3" x 12" Rectified Matte 8mm