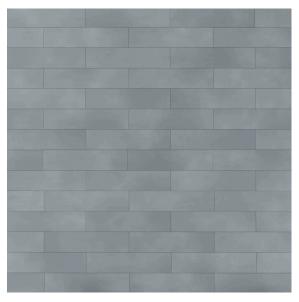

Midtown Anthracite 3x12

#### Colors



Cream I VTL MICR



Steel I VTL MIST



Blush I VTL MIBL



Dove I VTL MIDO



Anthracite I VTL MIAN



Sage i VTL MISA



Sky I VTL MISK



Clay I VTL MICL

Midtown is a versatile tile collection that seamlessly blends elegance with a cosmopolitan vibe, offering timeless sophistication while catering to modern design sensibilities. This tile collection elevates any environment with its refined aesthetic and international appeal.

Midtown emphasizes the dual qualities of elegance and a modern, worldly atmosphere, making it appealing for various design settings.















#### Cream



### Shapes & Sizes



3" x 12" Rectified Matte 8mm

#### Dove



## Shapes & Sizes



3" x 12" Rectified Matte 8mm

## Sky



## Shapes & Sizes



3" x 12" Rectified Matte 8mm

## Steel



Shapes & Sizes



3" x 12" Rectified Matte 8mm











#### Anthracite



### Shapes & Sizes



3" x 12" Rectified Matte 8mm

### Clay



## Shapes & Sizes



3" x 12" Rectified Matte 8mm

## Blush



## Shapes & Sizes



3" x 12" Rectified Matte 8mm

## Sage



Shapes & Sizes



3" x 12" Rectified Matte 8mm

### SIZES

#### 3" x 12" x 8mm

#### Matt



- Cream
- Blush
- Sage
- Sky
- Dove
- Steel
- Clay
- Anthracite

#### Field Tiles\*

SIZE ACTUAL THICKNESS FINISH

3" x 12"

3" x 12"

8mm

Matte/Natural

#### **Product Characteristics**

| TEST<br>Breaking Strength          | MATTE/NATURAL<br>≥ 30Nmm2 |
|------------------------------------|---------------------------|
|                                    |