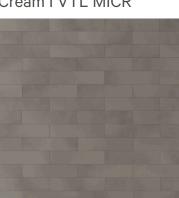

Midtown Anthracite 3x12

#### Colors



Cream I VTL MICR



Steel I VTL MIST



Blush I VTL MIBL



Dove I VTL MIDO



Anthracite I VTL MIAN



Sage i VTL MISA



Sky I VTL MISK



Clay I VTL MICL

Midtown is a versatile tile collection that seamlessly blends elegance with a cosmopolitan vibe, offering timeless sophistication while catering to modern design sensibilities. This tile collection elevates any environment with its refined aesthetic and international appeal.

Midtown emphasizes the dual qualities of elegance and a modern, worldly atmosphere, making it appealing for various design settings.















#### Cream



### Shapes & Sizes



3" x 12" Rectified Matte 8mm

#### Dove



## Shapes & Sizes



3" x 12" Rectified Matte 8mm

## Sky



## Shapes & Sizes



3" x 12" Rectified Matte 8mm

## Steel



Shapes & Sizes



3" x 12" Recti