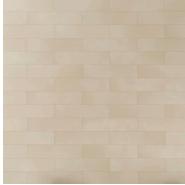

Midtown Anthracite 3x12

#### Colors



Cream I VTL MICR



Steel I VTL MIST



Blush I VTL MIBL



Dove I VTL MIDO



Anthracite I VTL MIAN



Sage i VTL MISA



Sky I VTL MISK



Clay I VTL MICL

Midtown is a versatile tile collection that seamlessly blends elegance with a cosmopolitan vibe, offering timeless sophistication while catering to modern design sensibilities. This tile collection elevates any environment with its refined aesthetic and international appeal.

Midtown emphasizes the dual qualities of elegance and a modern, worldly atmosphere, making it appealing for various design settings.















#### Cream



### Shapes & Sizes



3" x 12" Rectified Matte 8mm

#### Dove



## Shapes & Sizes



3" x 12" Rectified Matte 8mm

## Sky



## Shapes & Sizes



3" x 12" Rectified Matte 8mm

## Steel



Shapes & Siz