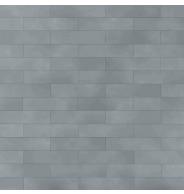

Midtown Anthracite 3x12

#### Colors



Cream I VTL MICR



Steel I VTL MIST



Blush I VTL MIBL



Dove I VTL MIDO



Anthracite I VTL MIAN



Sage i VTL MISA



Sky I VTL MISK



Clay I VTL MICL

Midtown is a versatile tile collection that seamlessly blends elegance with a cosmopolitan vibe, offering timeless sophistication while catering to modern design sensibilities. This tile collection elevates any environment with its refined aesthetic and international appeal.

Midtown emphasizes the dual qualities of elegance and a modern, worldly atmosphere, making it appealing for various design settings.















#### Cream



### Shapes & Sizes



3" x 12" Rectified Matte 8mm

#### Dove



## Shapes & Sizes



3" x 12" Rectified Matte 8mm

## Sky



## Shapes & Sizes



3" x 12" Rectified Matte 8mm

## Steel



Shapes & Sizes



3" x 12" Rectified Matte 8mm











#### Anthracite



### Shapes & Sizes



3" x 12" Rectified Matte 8mm

### Cl