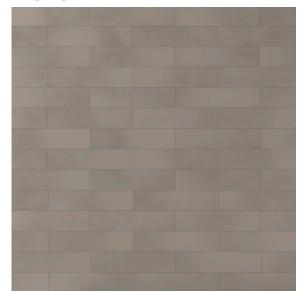

Midtown Anthracite 3x12

#### Colors



Cream I VTL MICR



Steel I VTL MIST



Blush I VTL MIBL



Dove I VTL MIDO



Anthracite I VTL MIAN



Sage i VTL MISA



Sky I VTL MISK



Clay I VTL MICL

Midtown is a versatile tile collection that seamlessly blends elegance with a cosmopolitan vibe, offering timeless sophistication while catering to modern design sensibilities. This tile collection elevates any environment with its refined aesthetic and international appeal.

Midtown emphasizes the dual qualities of elegance and a modern, worldly atmosphere, making it appealing for various design settings.















#### Cream



### Shapes & Sizes



3" x 12" Rectified Matte 8mm

#### Dove



## Shapes & Sizes



3" x 12" Rectified Matte 8mm

## Sky



## Shapes & Sizes



3" x 12" Rectified Matte 8mm

## Steel



Shapes & Sizes



3" x 12" Rectified Matte 8mm











#### Anthracite



### Shapes & Sizes



3" x 12" Rectified Matte 8mm

### Clay



## Shapes & Sizes



3" x 12" Rectified Matte 8mm

## Blush



## Shapes & Sizes



3" x 12" Rectified Matte 8mm

## Sage



Shapes & Sizes



3" x 12" Rectified Matte 8mm

### SIZES

#### 3" x 12" x 8mm

#### Matt



- Cream
- Blush
- Sage
- Sky
- Dove
- Steel
- Clay
- Anthracite

#### Field Tiles\*

SIZE ACTUAL THICKNESS FINISH

3" x 12"

3" x 12"

8mm

Matte/Natural

#### **Product Characteristics**

| TEST<br>Breaking Strength          | MATTE/NATURAL<br>≥ 30Nmm2 |
|------------------------------------|---------------------