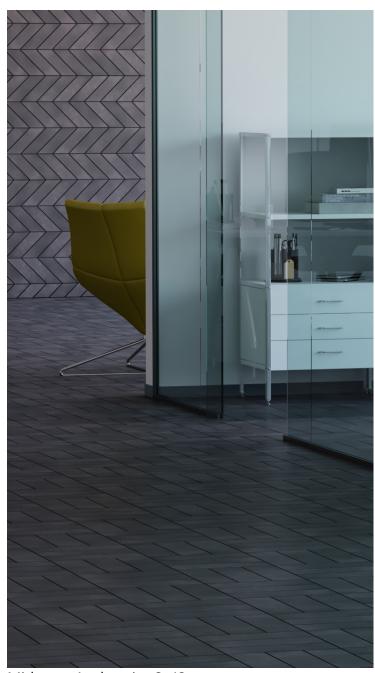

Midtown Anthracite 3x12

#### Colors



Cream I VTL MICR



Steel I VTL MIST



Blush I VTL MIBL



Dove I VTL MIDO



Anthracite I VTL MIAN



Sage i VTL MISA



Sky I VTL MISK



Clay I VTL MICL

Midtown is a versatile tile collection that seamlessly blends elegance with a cosmopolitan vibe, offering timeless sophistication while catering to modern design sensibilities. This tile collection elevates any environment with its refined aesthetic and international appeal.

Midtown emphasizes the dual qualities of elegance and a modern, worldly atmosphere, making it appealing for various design settings.















#### Cream



### Shapes & Sizes



3" x 12" Rectified Matte 8mm

#### Dove



## Shapes & Sizes



3" x 12" Rectified Matte 8mm

## Sky



## Shapes & Sizes



3" x 12" Recti