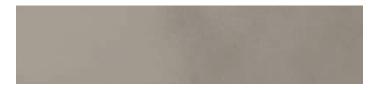

Midtown Anthracite 3x12

#### Anthracite

### Shapes & Sizes

3" x 12" Rectified Matte 8mm