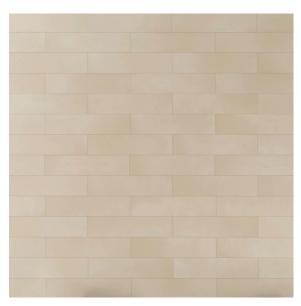

Midtown Anthracite 3x12

Clay I VTL MICL

Midtown is a versatile tile collection that seamlessly blends elegance with a cosmopolitan vibe, offering timeless sophistication while catering to modern design sensibilities. This tile collection elevates any environment with its refined aesthetic and international appeal.

### Shapes & Sizes

3" x 12" Rectified Matte 8mm