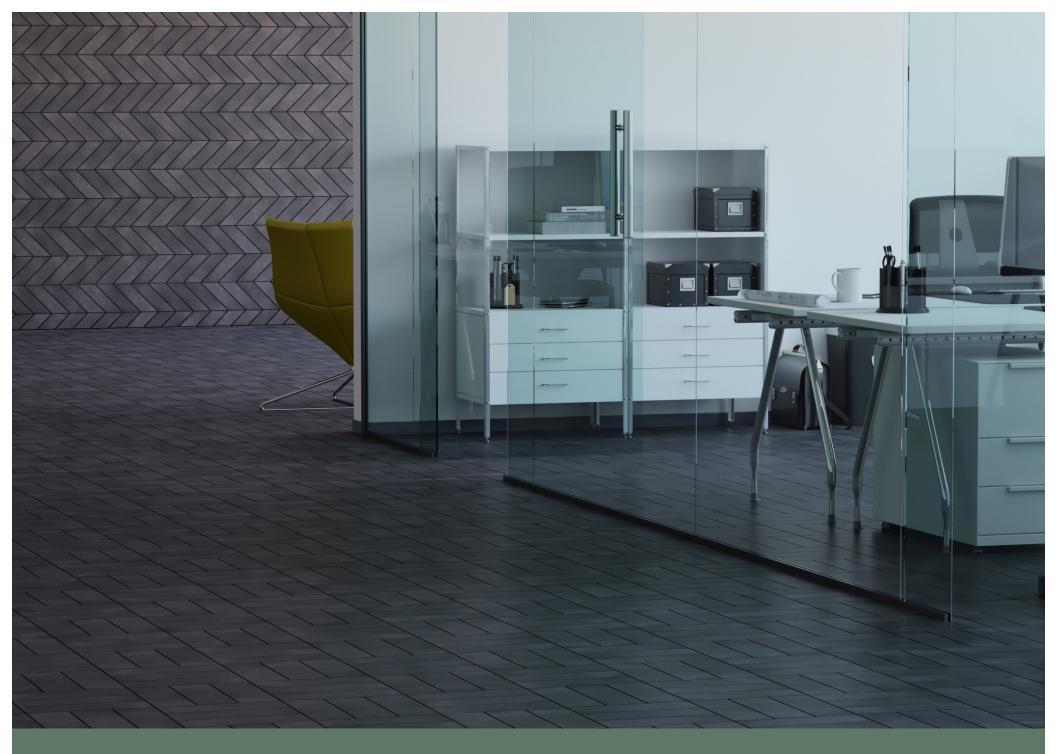

Midtown Anthracite 3x12

#### Colors



Cream I VTL MICR



Steel I VTL MIST



Blush I VTL MIBL



Dove I VTL MIDO



Anthracite I VTL MIAN



Sage i VTL MISA



Sky I VTL MISK



Clay I VTL MICL

Midtown is a versatile tile collection that seamlessly blends elegance with a cosmopolitan vibe, offering timeless sophistication while catering to modern design sensibilities. This tile collection elevates any environment with its refined aesthetic and international appeal.

Midtown emphasizes the dual qualities of elegance and a modern, worldly atmosphere, making it appealing for various design settings.















#### Cream



### Shapes & Sizes



3" x 12" Rectified Matte 8mm

#### Dove



## Shapes & Sizes



3" x 12" Rectified Matte 8mm

## Sky



## Shapes & Sizes



3" x 12" Rectified Matte 8mm

## Steel



Shapes & Sizes



3" x 12" Rectified Matte 8mm











#### Anthracite



### Shapes & Sizes



3" x 12" Rectified Matte 8mm

### Clay



## Shapes & Sizes



3" x 12" Rectified Matte 8mm

## Blush



## Shapes & Sizes



3" x 12" Rectified Matte 8mm

## Sage



Shapes & Sizes



3" x 12" Rectified Matte 8mm

### SIZES

#### 3" x 12" x 8mm

#### Matt



- Cream
- Blush
- Sage
- Sky
- Dove
- Steel
- Clay
- Anthracite

#### Field Tiles\*

SIZE ACTUAL THICKNESS FINISH

3" x 12"

3" x 12"

8mm

Matte/Natural

#### **Product Characteristics**

| TEST<br>Breaking Strength