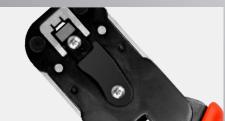

SLIDING TOOL LOCK to keep the crimp tool closed when not in use

WIRE PATTERN ALIGNMENT
Where you most need it, right under the crimp socket

BLADE STORAGE Built into the Tool Handle for Easy Access

MULTI-FUNCTION Cuts and Strips Cable. Crimps External Ground Arm