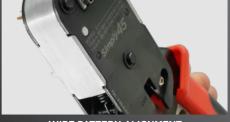

SLIDING TOOL LOCK to keep the crimp tool closed when not in use

WIRE PATTERN ALIGNMENT
Where you most need it, right under the crimp socket

BLADE STORAGE Built into the Tool Handle for Easy Access

MULTI-FUNCTION Cuts and Strips Cable. Crimps External Ground Arm