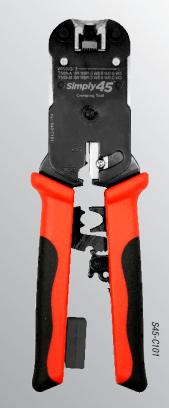

## ALL-IN-ONE RJ45 CRIMP TOOL

Crimps all *Simply45*RJ45 Modular Plugs Standard
WE/SS (8P8C) and Pass Through
Shielded & Unshielded

RATCHETED for Full Compression Cycle

REINFORCED STEEL for Greater Stability

SLIDING TOOL LOCK to keep the crimp tool closed when not in use

WIRE PATTERN ALIGNMENT
Where you most need it, right under the crimp socket

BLADE STORAGE Built into the Tool Handle for Easy Access

MULTI-FUNCTION Cuts and Strips Cable. Crimps External Ground Arm