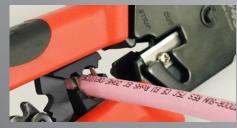

## ALL-IN-ONE RJ45 CRIMP TOOL

Crimps all *Simply45*RJ45 Modular Plugs Standard
WE/SS (8P8C) and Pass Through
Shielded & Unshielded

RATCHETED for Full Compression Cycle

REINFORCED STEEL for Greater Stability

SLIDING TOOL LOCK to keep the crimp tool closed when not in use

WIRE PATTERN ALIGNMENT
Where you most need it, right under the crimp socket

BLADE STORAGE Built into the Tool Handle for Easy Access

MULTI-FUNCTION Cuts and Strips Cable. Crimps External Ground Arm