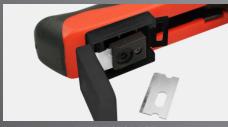

SLIDING TOOL LOCK to keep the crimp tool closed when not in use

WIRE PATTERN ALIGNMENT
Where you most need it, right under the crimp socket

BLADE STORAGE Built into the Tool Handle for Easy Access

MULTI-FUNCTION Cuts and Strips Cable. Crimps External Ground Arm

## For more information visit www.simply45.com

| Part Number | Item Description                                                                                                                                | Packaging                       |
|-------------|-------------------------------------------------------------------------------------------------------------------------------------------------|---------------------------------|
| S45-C101    | Simply45 ProSeries All-In-One RJ45 Crimp Tool for All Shielded & Unshielded Simply45 Brand Pass Through & Standard WE/SS (8P8C) RJ45 Mod Plugs. | 1 each/blister                  |
| S45-C190    | Replacement Blades for Simply45 RJ45 Crimp Tools                                                                                                | 1 set of 2 blades/<br>clamshell |