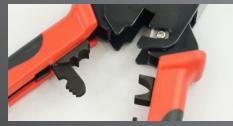

SLIDING TOOL LOCK to keep the crimp tool closed when not in use

WIRE PATTERN ALIGNMENT
Where you most need it, right under the crimp socket

BLADE STORAGE Built into the Tool Handle for Easy Access

MULTI-FUNCTION Cuts and Strips Cable. Crimps External Ground Arm