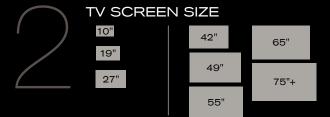

#### DESIGN YOUR CUSTOM TV MIRROR IN 5 STEPS

#### Vanishing Vanity TV Mirrors

for Bathrooms, Fitness Rooms, Dressing Rooms, and more

| Mirror Size   | 10" TV               | 19" TV               | 27" TV               |  |
|---------------|----------------------|----------------------|----------------------|--|
|               | \$2,499              | \$3,099              |                      |  |
| 24" w x 36" h | Surface: SS-2436-10  | Surface: SS-2436-19  |                      |  |
|               | Recessed: SR-2436-10 | Recessed: SR-2436-19 |                      |  |
|               | \$2,499              | \$3,299              | \$3,999              |  |
| 33" w x 36" h | Surface: SS-3336-10  | Surface: SS-3336-19  | Surface: SS-3336-27  |  |
|               | Recessed: SR-3336-10 | Recessed: SR-3336-19 | Recessed: SR-3336-27 |  |
|               | \$2,499              | \$3,499              | \$4,199              |  |
| 45" w x 36" h | Surface: SS-4536-10  | Surface: SS-4536-19  | Surface: SS-4536-27  |  |
|               | Recessed: SR-4536-10 | Recessed: SR-4536-19 | Recessed: SR-4536-27 |  |

#### Vanishing Entertainment TV Mirrors

for Living Rooms, Bedrooms, Dining Rooms, and more

| for Living Rooms, Bedrooms, Dining Rooms, and more                    |                                     |                                     |                                     |                                      |  |  |
|-----------------------------------------------------------------------|-------------------------------------|-------------------------------------|-------------------------------------|--------------------------------------|--|--|
|                                                                       | 42" TV                              | 49" TV                              | 55" TV <sup>4K</sup>                | 65" TV 4K                            |  |  |
| Frame Option                                                          | Mirror Size:<br>40.25" w x 24.25" h | Mirror Size:<br>46.25" w x 27.75" h | Mirror Size:<br>50.75" w x 30" h    | Mirror Size:<br>59.5" w x 35" h      |  |  |
| No Frame                                                              | \$5,499<br>SS-42S2                  | <sup>\$</sup> 6,999<br>SS-49S2      | \$ <b>8,499</b><br>SS-55S2          | \$12,999<br>SS-65S2                  |  |  |
| Gallery<br>Black<br>Frame                                             | \$5,898<br>SS-42S2-Bla              | <sup>\$</sup> 7,398<br>SS-49S2-Bla  | <sup>\$</sup> 8,898<br>SS-55S2-Bla  | \$13,398<br>SS-65S2-Bla              |  |  |
| Spoleto<br>Silver<br>Frame                                            | \$6,298<br>SS-42S2-Sil              | \$7,798<br>SS-49S2-Sil              | <sup>\$</sup> 9,298<br>SS-55S2-Sil  | \$13,798<br>SS-65S2-Sil              |  |  |
| Antica<br>Wood<br>Frame                                               | \$6,498<br>SS-42S2-Woo              | \$7,998<br>SS-49S2-Woo              | \$9,498<br>SS-55S2-Woo              | \$13,998<br>SS-65S2-Woo              |  |  |
| Biltmore<br>Gold<br>Frame                                             | \$6,948<br>SS-42S2-Gol              | <sup>\$</sup> 8,448<br>SS-49S2-Gol  | \$9,948<br>SS-55S2-Gol              | \$14,448<br>SS-65S2-Gol              |  |  |
| Custom Frame Visit seura.com for the full collection of Séura frames. | \$5,499<br>+ Frame Price<br>SS-42S2 | \$6,999<br>+ Frame Price<br>SS-49S2 | \$8,499<br>+ Frame Price<br>SS-55S2 | \$12,999<br>+ Frame Price<br>SS-65S2 |  |  |