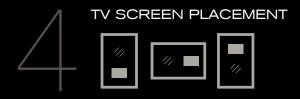

# SÉURA®



TELEVISION MIRRORS

### REIMAGINE YOUR DESIGN





## ENHANCE YOUR DESIGNED SPACES

- > Every TV Mirror is designed and built-to-order to complement your space
- Unique design configuration options include mirror size, TV screen size, designer frames and other custom design offerings

## ELEGANT VIDEO THROUGHOUT THE HOME

- > Bring video to new spaces in the home
- Design for any room from bathrooms, to fitness rooms to more formal living spaces



#### DESIGN YOUR CUSTOM TV MIRROR IN 5 STEPS















#### Vanishing Vanity TV Mirrors

for Bathrooms, Fitness Rooms, Dressing Rooms, and more

| Mirror Size   | 10" TV               | 19" TV               | 27" TV               |  |
|---------------|----------------------|----------------------|----------------------|--|
|               | \$2,499              | \$3,099              |                      |  |
| 24" w x 36" h | Surface: SS-2436-10  | Surface: SS-2436-19  |                      |  |
|               | Recessed: SR-2436-10 | Recessed: SR-2436-19 |                      |  |
|               | \$2,499              | \$3,299              | \$3,999              |  |
| 33" w x 36" h | Surface: SS-3336-10  | Surface: SS-3336-19  | Surface: SS-3336-27  |  |
|               | Recessed: SR-3336-10 | Recessed: SR-3336-19 | Rece