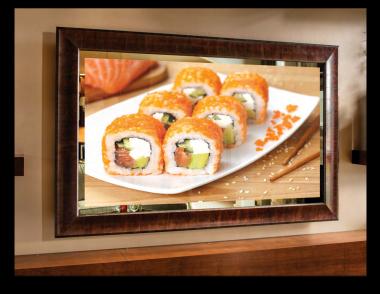

-65S2-Sil              |  |  |
| Antica<br>Wood<br>Frame                                               | \$6,498<br>SS-42S2-Woo              | \$7,998<br>SS-49S2-Woo              | \$9,498<br>SS-55S2-Woo              | \$13,998<br>SS-65S2-Woo              |  |  |
| Biltmore<br>Gold<br>Frame                                             | \$6,948<br>SS-42S2-Gol              | <sup>\$</sup> 8,448<br>SS-49S2-Gol  | \$9,948<br>SS-55S2-Gol              | \$14,448<br>SS-65S2-Gol              |  |  |
| Custom Frame Visit seura.com for the full collection of Séura frames. | \$5,499<br>+ Frame Price<br>SS-42S2 | \$6,999<br>+ Frame Price<br>SS-49S2 | \$8,499<br>+ Frame Price<br>SS-55S2 | \$12,999<br>+ Frame Price<br>SS-65S2 |  |  |

Contact Séura for a custom quote.

#### HIGH PERFORMANCE TV WHEN ON



#### STUNNING MIRROR WHEN OFF





seura.com 800-957-3872

Information contained in this document is subject to change.