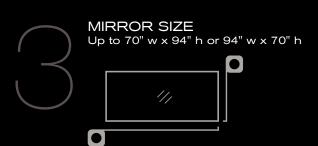

# SÉURA®



TELEVISION MIRRORS

### REIMAGINE YOUR DESIGN





## ENHANCE YOUR DESIGNED SPACES

- > Every TV Mirror is designed and built-to-order to complement your space
- Unique design configuration options include mirror size, TV screen size, designer frames and other custom design offerings

## ELEGANT VIDEO THROUGHOUT THE HOME

- > Bring video to new spaces in the home
- Design for any room from bathrooms, to fitness rooms to more formal living spaces



#### DESIGN YOUR CUSTOM TV MIRROR IN 5 STEPS















#### Vanishing Vanity TV Mirrors

for Bathrooms, Fitness Rooms, Dressing Rooms, and more

| Mirror Size   | 10" TV               | 19" TV               | 27" TV               |  |
|---------------|----------------------|----------------------|----------------------|--|
|               | \$2,499              | \$3,099              |                      |  |
| 24" w x 36" h | Surface: SS-2436-10  | Surface: SS-2436-19  |                      |  |
|               | Recessed: SR-2436-10 | Recessed: SR-2436-19 |                      |  |
|               | \$2,499              | \$3,299              | \$3,999              |  |
| 33" w x 36" h | Surface: SS-3336-10  | Surface: SS-3336-19  | Surface: SS-3336-27  |  |
|               | Recessed: SR-3336-10 | Recessed: SR-3336-19 | Recessed