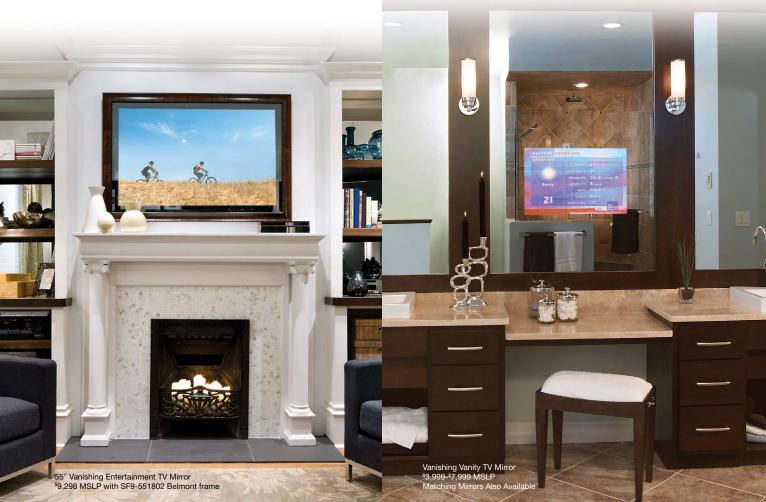

#### Vanishing Vanity TV Mirrors

for Bathrooms, Fitness Rooms, Dressing Rooms, and more

| Mirror Size   | 10" TV               | 19" TV               | 27" TV               |  |
|---------------|----------------------|----------------------|----------------------|--|
|               | \$2,499              | \$3,099              |                      |  |
| 24" w x 36" h | Surface: SS-2436-10  | Surface: SS-2436-19  |                      |  |
|               | Recessed: SR-2436-10 | Recessed: SR-2436-19 |                      |  |
|               | \$2,499              | \$3,299              | \$3,999              |  |
| 33" w x 36" h | Surface: SS-3336-10  | Surface: SS-3336-19  | Surface: SS-3336-27  |  |
|               | Recessed: SR-3336-10 | Recessed: SR-3336-19 | Recessed: SR-3336-27 |  |
|               | \$2,499              | \$3,499              | \$4,199              |  |
| 45" w x 36" h | Surface: SS-4536-10  | Surface: SS-4536-19  | Surface: SS-4536-27  |  |
|               | Recessed: SR-4536-10 | Recessed: SR-4536-19 | Recessed: SR-4536-27 |  |

#### Vanishing Entertainment TV Mirrors

for Living Rooms, Bedrooms, Dining Rooms, and more

| for Living Rooms, Bedrooms, Dining Rooms, and more                    |                                     |                                     |                                     |                                      |  |  |
|-----------------------------------------------------------------------|-------------------------------------|-------------------------------------|-------------------------------------|--------------------------------------|--|--|
|                                                                       | 42" TV                              | 49" TV                              | 55" TV <sup>4K</sup>                | 65" TV 4K                            |  |  |
| Frame Option                                                          | Mirror Size:<br>40.25" w x 24.25" h | Mirror Size:<br>46.25" w x 27.75" h | Mirror Size:<br>50.75" w x 30" h    | Mirror Size:<br>59.5" w x 35" h      |  |  |
| No Frame                                                              | \$5,499<br>SS-42S2                  | <sup>\$</sup> 6,999<br>SS-49S2      | \$ <b>8,499</b><br>SS-55S2          | \$12,999<br>SS-65S2                  |  |  |
| Gallery<br>Black<br>Frame                                             | \$5,898<br>SS-42S2-Bla              | <sup>\$</sup> 7,398<br>SS-49S2-Bla  | <sup>\$</sup> 8,898<br>SS-55S2-Bla  | \$13,398<br>SS-65S2-Bla              |  |  |
| Spoleto<br>Silver<br>Frame                                            | \$6,298<br>SS-42S2-Sil              | \$7,798<br>SS-49S2-Sil              | <sup>\$</sup> 9,298<br>SS-55S2-Sil  | \$13,798<br>SS-65S2-Sil              |  |  |
| Antica<br>Wood<br>Frame                                               | \$6,498<br>SS-42S2-Woo              | \$7,998<br>SS-49S2-Woo              | \$9,498<br>SS-55S2-Woo              | \$13,998<br>SS-65S2-Woo              |  |  |
| Biltmore<br>Gold<br>Frame                                             | \$6,948<br>SS-42S2-Gol              | <sup>\$</sup> 8,448<br>SS-49S2-Gol  | \$9,948<br>SS-55S2-Gol              | \$14,448<br>SS-65S2-Gol              |  |  |
| Custom Frame Visit seura.com for the full collection of Séura frames. | \$5,499<br>+ Frame Price<br>SS-42S2 | \$6,999<br>+ Frame Price<br>SS-49S2 | \$8,499<br>+ Frame Price<br>SS-55S2 | \$12,999<br>+ Frame Price<br>SS-65S2 |  |  |

## ELEGANT VIDEO THROUGHOUT THE HOME

- > Bring video to new spaces in the home
- Design for any room from bathrooms, to fitness rooms to more formal living spaces