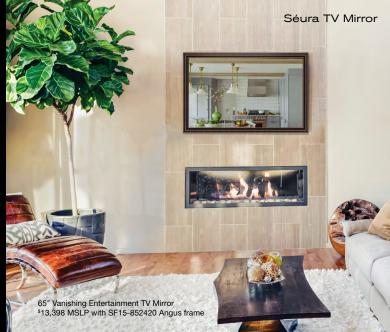

#### Vanishing Entertainment TV Mirrors

for Living Rooms, Bedrooms, Dining Rooms, and more

| for Living Rooms, Bedrooms, Dining Rooms, and more                    |                                     |                                     |                                     |                                      |  |  |
|-----------------------------------------------------------------------|-------------------------------------|-------------------------------------|-------------------------------------|--------------------------------------|--|--|
|                                                                       | 42" TV                              | 49" TV                              | 55" TV <sup>4K</sup>                | 65" TV 4K                            |  |  |
| Frame Option                                                          | Mirror Size:<br>40.25" w x 24.25" h | Mirror Size:<br>46.25" w x 27.75" h | Mirror Size:<br>50.75" w x 30" h    | Mirror Size:<br>59.5" w x 35" h      |  |  |
| No Frame                                                              | \$5,499<br>SS-42S2                  | <sup>\$</sup> 6,999<br>SS-49S2      | \$ <b>8,499</b><br>SS-55S2          | \$12,999<br>SS-65S2                  |  |  |
| Gallery<br>Black<br>Frame                                             | \$5,898<br>SS-42S2-Bla              | <sup>\$</sup> 7,398<br>SS-49S2-Bla  | <sup>\$</sup> 8,898<br>SS-55S2-Bla  | \$13,398<br>SS-65S2-Bla              |  |  |
| Spoleto<br>Silver<br>Frame                                            | \$6,298<br>SS-42S2-Sil              | \$7,798<br>SS-49S2-Sil              | <sup>\$</sup> 9,298<br>SS-55S2-Sil  | \$13,798<br>SS-65S2-Sil              |  |  |
| Antica<br>Wood<br>Frame                                               | \$6,498<br>SS-42S2-Woo              | \$7,998<br>SS-49S2-Woo              | \$9,498<br>SS-55S2-Woo              | \$13,998<br>SS-65S2-Woo              |  |  |
| Biltmore<br>Gold<br>Frame                                             | \$6,948<br>SS-42S2-Gol              | <sup>\$</sup> 8,448<br>SS-49S2-Gol  | \$9,948<br>SS-55S2-Gol              | \$14,448<br>SS-65S2-Gol              |  |  |
| Custom Frame Visit seura.com for the full collection of Séura frames. | \$5,499<br>+ Frame Price<br>SS-42S2 | \$6,999<br>+ Frame Price<br>SS-49S2 | \$8,499<br>+ Frame Price<br>SS-55S2 | \$12,999<br>+ Frame Price<br>SS-65S2 |  |  |

#### HIGH PERFORMANCE TV WHEN ON

#### STUNNING MIRROR WHEN OFF

seura.com 800-957-3872

Information contained in this document is subject to change.