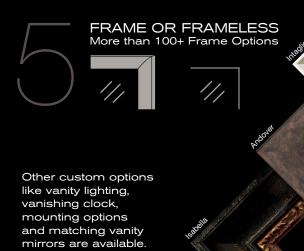

# SÉURA®



TELEVISION MIRRORS

### REIMAGINE YOUR DESIGN





## ENHANCE YOUR DESIGNED SPACES

- > Every TV Mirror is designed and built-to-order to complement your space
- Unique design configuration options include mirror size, TV screen size, designer frames and other custom design offerings

## ELEGANT VIDEO THROUGHOUT THE HOME

- > Bring video to new spaces in the home
- Design for any room from bathrooms, to fitness rooms to more formal living spaces



#### DESIGN YOUR CUSTOM TV MIRROR IN 5 STEPS















#### Vanishing Vanity TV Mirrors

for Bathrooms, Fitness Rooms, Dressing Rooms, and more

| Mirror Size   | 10" TV               | 19" TV               | 27" TV               |  |
|---------------|----------------------|----------------------|----------------------|--|
|               | \$2,499              | \$3,099              |                      |  |
| 24" w x 36" h | Surface: SS-2436-10  | Surface: SS-2436-19  |                      |  |
|               | Recessed: SR-2436-10 | Recessed: SR-2436-19 |                      |  |
|               | \$2,499              | \$3,299              | \$3,999              |  |
| 33" w x 36" h | Surface: SS-3336-10  | Surface: SS-3336-19  | Surface: SS-3336-27  |  |
|               | Recessed: SR-3336-10 | Recessed: SR-3336-19 | Recessed: