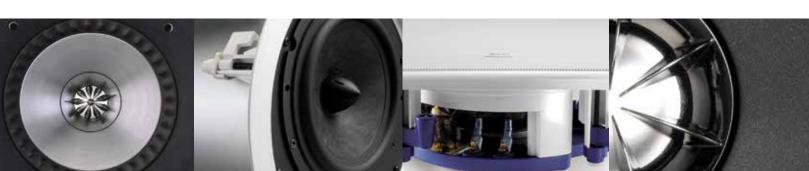

Uni-Q driver array - KEF's patented Uni-Q driver technology places the tweeter at the acoustic centre of the bass/midrange cone so that both act as a single source, dispersing sound widely and evenly over a large area. No matter the placement, KEF custom installation speakers deliver effortlessly natural sound with minimal distortion to every person in the room.

**Special Grille Treatment** - The powder-coated grille undergoes a unique plating process to ensure long life and corrosion resistance even in humid environments.

**Tangerine waveguide** - As well as protecting the driver, this enhances Uni-Q's exceptionally wide dispersion characteristics.

# UNI-Q®

Uni-Q technology is the building block of KEF tweeter precisely at the acoustic centre of the bass/midrange cone, so both act together as a single point source to disperse sound more evenly throughout the room. The result is the elimination of the limited 'sweet spot', therefore allowing everybody sitting at different spots in the room to experience and enjoy the same natural, detailed sound.

## UNI-Q®

KEF's patented Uni-Q driver technology places the tweeter at the acoustic centre of the bass/midrange cone so that both act as a single source, dispersing sound widely and evenly over a large area. No matter the placement, KEF custom installation speakers deliver effortlessly natural sound with minimal distortion to every person in