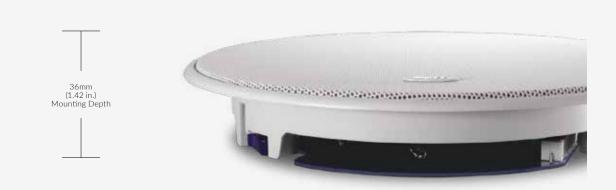

# EXTREMELY LOW PROFILE

When nothing else will fit at 40mm (1.57in.) deep, requiring a mounting depth of only 36mm (1.42in.), the Ci160TR round, the Ci160TS square, and the Ci200TRb subwoofer at 59mm are the slimmest architectural speakers in the world, and all fit snugly into even the narrowest voids without compromising audio performance.