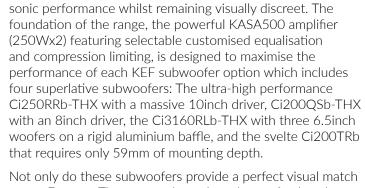

#### EXTREME HOME THEATRE

For the ultimate custom installed home cinema, the formidable Ci-REFERENCE and Ci-R Series have the breath-taking acoustic capabilities of the exceptional classic KEF range they are named after, with all the drama and emotional intensity of full theatre sound quality. A complete system certified to THX Ultra/ THX Select standards, the Ci-REFERENCE and Ci-R Series consists of four powerful in-ceiling speakers that can be combined with one of four in-wall models and a choice of three high-performance powered subwoofer configurations. As you might expect, its towering performance sets the standard for custom installed speakers.

### HIDE YOUR SPEAKERS, NOT YOUR SOUND

For music or movies, your installation needs to deliver the flawlessly accurate three-dimensional sound you'd expect from the best conventional speakers startlingly clear and breathtakingly realistic. And that's exactly what our Ci range does.

**KEF's passion for acoustic excellence** shines through in every model. By combining radically innovative engineering with sophisticated design technologies, the Ci range achieves what used to be thought impossible: compact custom installation speakers that sound as compelling as an audiophile quality hi-fi system, no matter where you sit.