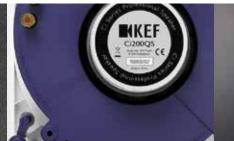

### INSTALLED SUBWOOFERS

If you want bass to be heard but not seen, KEF offers a wide selection of installed subwoofers with incredible THX

Ci250RRb-THX

Ci3160RLb-THX

Ci200QSb-THX

KASA500 Amplifier

The ultra-high performance Ci250RRb-THX offers a massive 10inch driver, Ci200QSb-THX has an 8inch driver, Ci3160RLb-THX boasts three 6.5inch woofers on a rigid aluminium baffle, and the svelte Ci200TRb requires only 59mm of mounting depth. All can be driven by the powerful KASA500 amplifier (2x250W), whose custom DSP EQ curves allow them to adapt to any room.