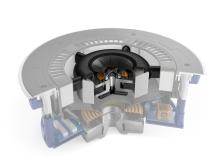

Uni-Q driver array - KEF's patented Uni-Q driver technology places the tweeter at the acoustic centre of the bass/midrange cone so that both act as a single source, dispersing sound widely and evenly over a large area. No matter the placement, KEF custom installation speakers deliver effortlessly natural sound with minimal distortion to every person in the room.

# UNI-Q®

Uni-Q technology is the building block of KEF tweeter precisely at the acoustic centre of the bass/midrange cone, so both act together as a single point source to disperse sound more evenly throughout the room. The result is the elimination of the limited 'sweet spot', therefore allowing everybody sitting at different spots in the room to experience and enjoy the same natural, detailed sound.

#### METAMATERIAL ABSORPTION TECHNOLOGY (MAT™)

A truly revolutionary tool in the KEF acoustic armoury, MAT™ is a highly complex maze-like structure that absorbs 99% of unwanted sound from the rear of the driver, eliminating the resulting distortion and providing purer, more natural sound.

#### PATENT-PENDING **CAVITY RADIATION** CONTROL

Cavity Radiation Control is a unique openbacked midrange with acoustically absorptive foam design that eliminates midrange distortion, up to 30dB midrange dip, found in typical coaxially arranged three-way designs. Cavity Radiation Control enables KEF coaxial three-way architectural speakers to deliver the highest midrange acoustic realism.

## UNI-Q®

KEF's patented Uni-Q driver technology places the tweeter at the acoustic centre of the bass/midrange cone so that both act as a single source, dispersing sound widely and evenly over a large area. No matter the placement, KEF custom installation speakers deliver effortlessly natural sound with minimal distortion to every person in