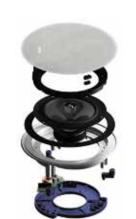

Uni-Q driver array - KEF's patented Uni-Q driver technology places the tweeter at the acoustic centre of the bass/midrange cone so that both act as a single source, dispersing sound widely and evenly over a large area. No matter the placement, KEF custom installation speakers deliver effortlessly natural sound with minimal distortion to every person in the room.

# UNI-Q®

Uni-Q technology is the building block of KEF tweeter precisely at the acoustic centre of the bass/midrange cone, so both act together as a single point source to disperse sound more evenly throughout the room. The result is the elimination of the limited 'sweet spot', therefore allowing everybody sitting at different spots in the room to experience and enjoy the same natural, detailed sound.

## UNI-Q®

KEF's patented Uni-Q driver technology places the tweeter at the acoustic centre of the bass/midrange cone so that both act as a single source, dispersing sound widely and evenly over a large area. No matter the placement, KEF custom installation speakers deliver effortlessly natural sound with minimal distortion to every person in