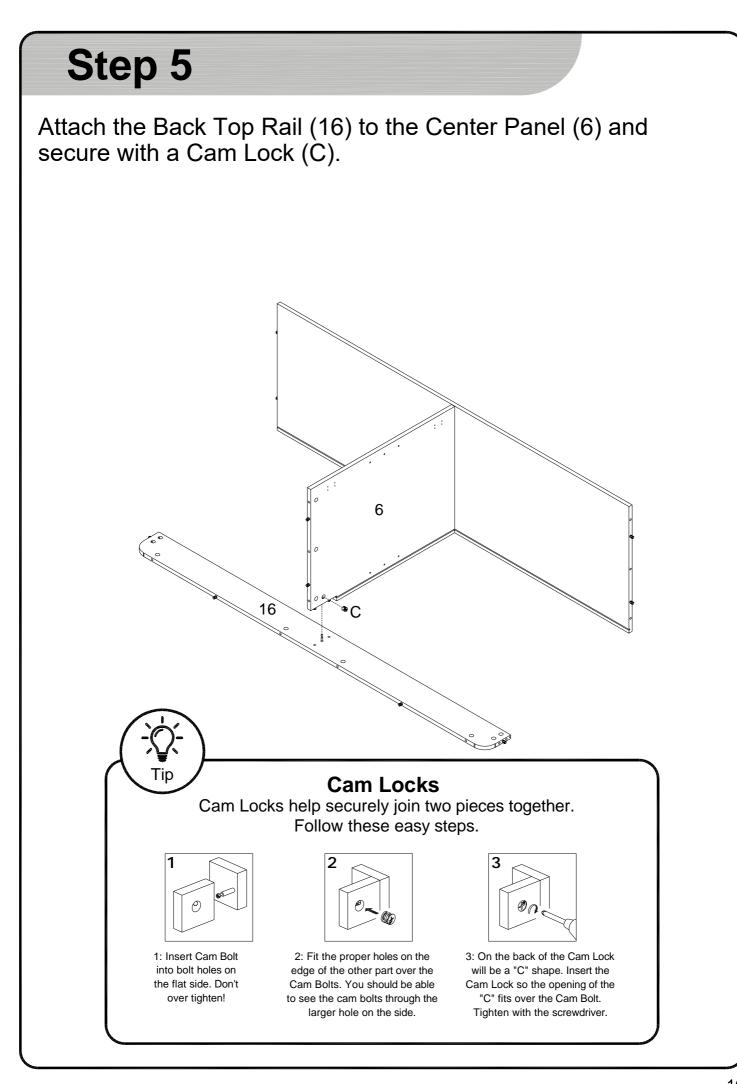

|                                                 |                                             |           |
|   |                                                                  |                                                 |                                             |           |
|   |                                                                  | antities listed above a<br>xtra hardware pieces | are required for proper<br>may be included. | assembly. |



Attach the Center Foot (9) to the Bottom Panel (2) using the 50mm Bolts (E). Tighten with the Hex Key (F).



Now, attach the Center Panel (6) to the Bottom Panel (2), securing with 50mm Bolts (E).



Attach Cam Bolts (B) to the Left Panel (4) and the Right Panel (5), then insert Wooden Dowels (A).









Unfold the Back Panel (15). Insert into the appropriate side on the back of the sideboard, using the grooves.







Attach the Door Stoppers (L) to the Top panel (1) using 15mm Screws (M) to secure. Then, insert Cam Bolts (B) and Wooden Dowels (A).



Insert Cam Bolts (B) into both Corner Panels (3) and secure with a screwdriver.



Attach the Corner Panels (3) to the Top Panel (1) and secure with Cam Locks (C).



Now, attach the Top Panel (1) to the base of the sideboard and secure With Cam Locks (C).



Evenly pace Plastic Wedges (R) between the Back Panel and the frame. Secure with 17mm Screws (S).





Insert Shelf Support Pins (Q) into the pre-drilled holes at your desired height, then slide the Adjustable Shelves (7) & (8) into place.



Attach Hinges (G) to the Left Center D