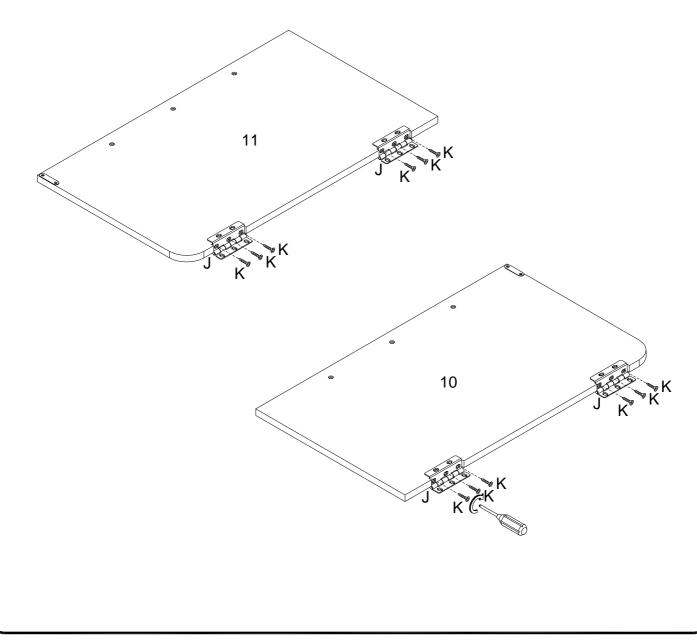

Now, attach the Right Center Door (13) hinges to the unit using 14mm Screws (H).

Attach Hinges (J) to the Left Door (10) and Right Door (11) using 12mm Screws(K). Then, attach the Metal Pieces (N) to the corners using 12mm Screws (P). Lastly, attach the Door Pulls (14) using 20mm Screws (T).

Now, attach Hinge (J) on the Right Door (11) to the Right Panel (5) using 12mm Screws (K).

You're so close now. Let's secure your sideboard to the wall. Using the 12mm Screws (U), attach the Plastic Straps (X) to the back of the sideboard.