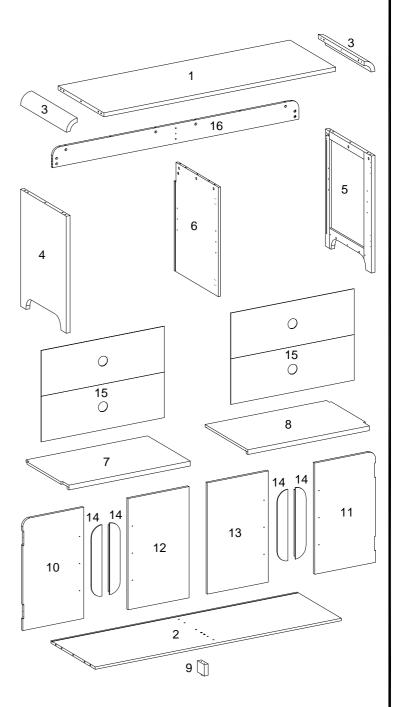

## WE Parts List

| Part Numbe | er Description         | Quantity |
|------------|------------------------|----------|
| 1          | Top Panel              | 1        |
| 2          | Bottom Panel           | 1        |
| 3          | Corner Panel           | 2        |
| 4          | Left Panel             | 1        |
| 5          | Right Panel            | 1        |
| 6          | Center Panel           | 1        |
| 7          | Left Adjustable shelf  | 1        |
| 8          | Right Adjustable shelf | 1        |
| 9          | Center Foot            | 1        |
| 10         | Left Door              | 1        |
| 11         | Right Door             | 1        |
| 12         | Left Center Door       | 1        |
| 13         | Right Center Door      | 1        |
| 14         | Door Pulls             | 4        |
| 15         | Back Panel             | 2        |
| 16         | Back top rail          | 1        |