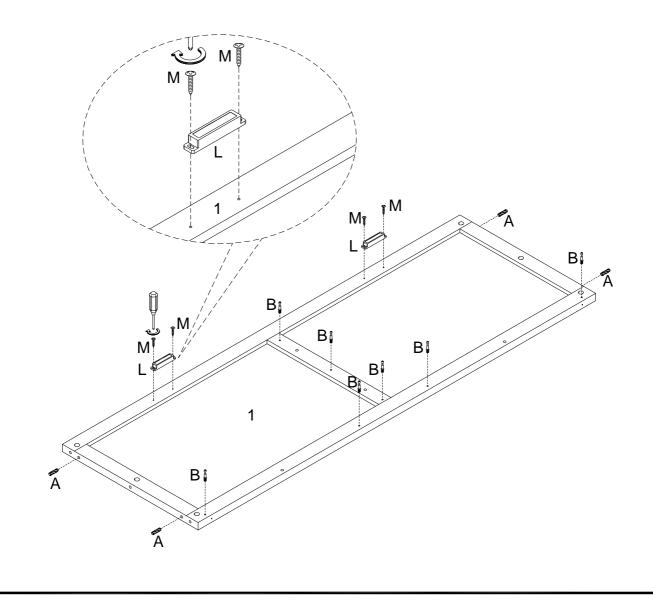

Unfold the Back Panel (15). Insert into the appropriate side on the back of the sideboard, using the grooves.

Attach the Door Stoppers (L) to the Top panel (1) using 15mm Screws (M) to secure. Then, insert Cam Bolts (B) and Wooden Dowels (A).