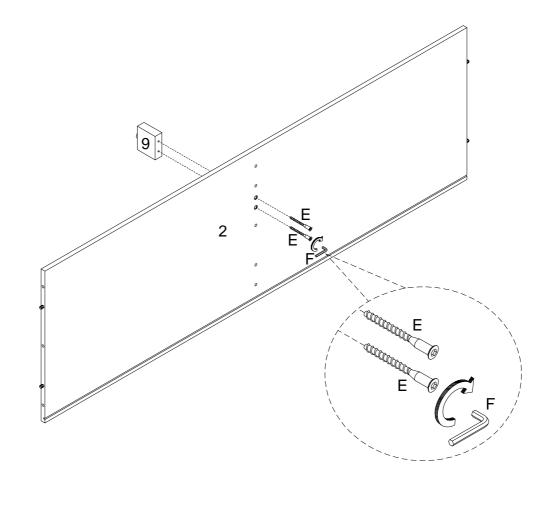

Attach the Center Foot (9) to the Bottom Panel (2) using the 50mm Bolts (E). Tighten with the Hex Key (F).

Now, attach the Center Panel (6) to the Bottom Panel (2), securing with 50mm Bolts (E).

Attach Cam Bolts (B) to the Left Panel (4) and the Right Panel (5), then insert Wooden Dowels (A).