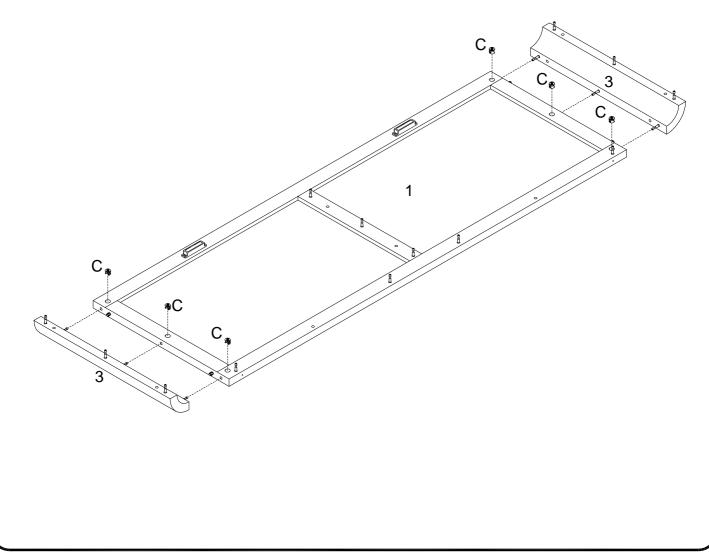

Insert Cam Bolts (B) into both Corner Panels (3) and secure with a screwdriver.

Attach the Corner Panels (3) to the Top Panel (1) and secure with Cam Locks (C).

Now, attach the Top Panel (1) to the base of the sideboard and secure With Cam Locks (C).