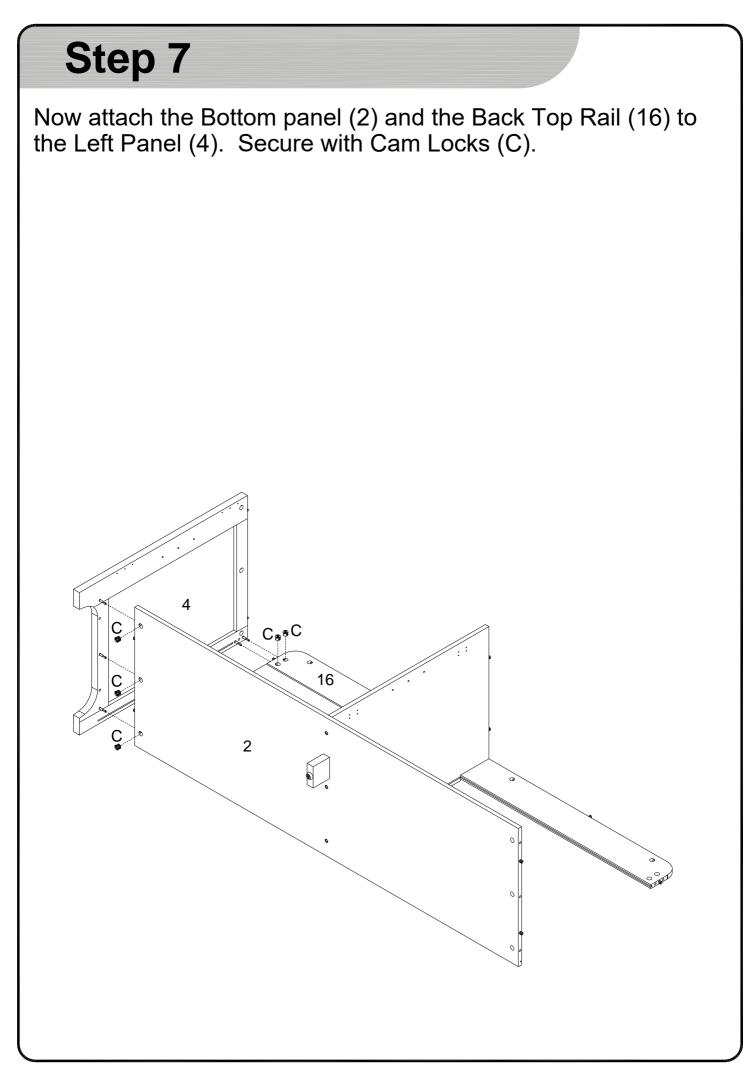

Attach the Center Foot (9) to the Bottom Panel (2) using the 50mm Bolts (E). Tighten with the Hex Key (F).

Now, attach the Center Panel (6) to the Bottom Panel (2), securing with 50mm Bolts (E).

Attach Cam Bolts (B) to the Left Panel (4) and the Right Panel (5), then insert Wooden Dowels (A).