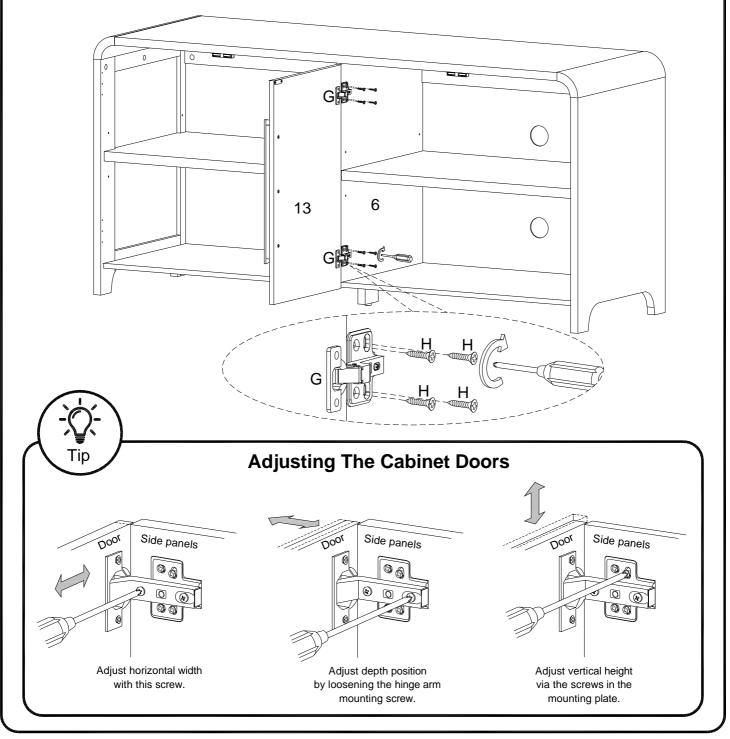

Attach Hinges (G) to the Left Center Door (12) and Right Center Door (13) using 14mm Screws (H). Then, attach the Metal Pieces (N) to the corner of each door using 12mm Screws (P). Lastly, attach the Door Pulls (14) using 20mm Screws (T).