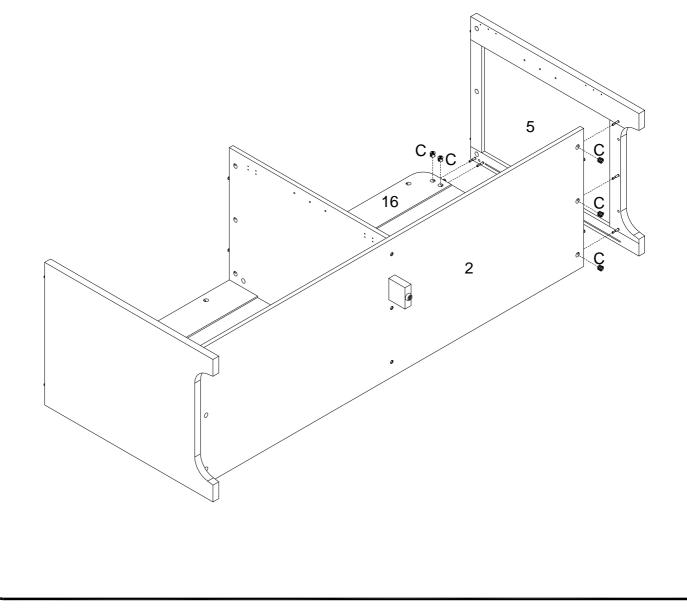

Attach the Center Foot (9) to the Bottom Panel (2) using the 50mm Bolts (E). Tighten with the Hex Key (F).

Now, attach the Center Panel (6) to the Bottom Panel (2), securing with 50mm Bolts (E).

Attach Cam Bolts (B) to the Left Panel (4) and the Right Panel (5), then insert Wooden Dowels (A).