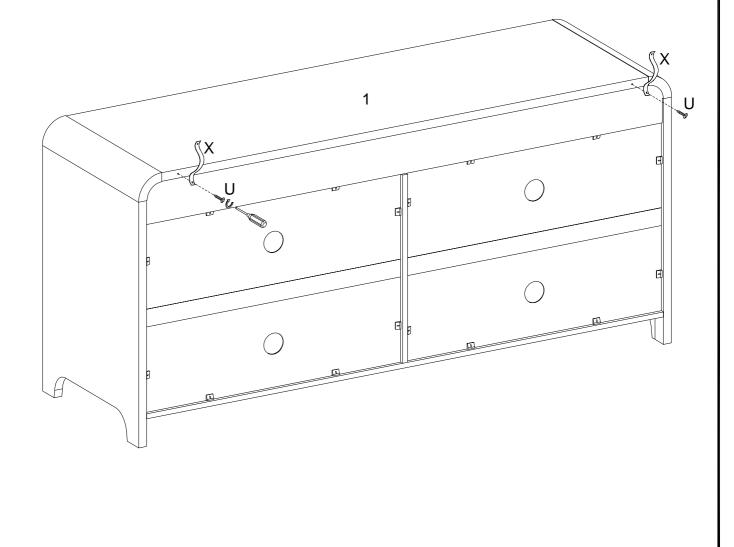

Now, attach Hinge (J) on the Right Door (11) to the Right Panel (5) using 12mm Screws (K).

You're so close now. Let's secure your sideboard to the wall. Using the 12mm Screws (U), attach the Plastic Straps (X) to the back of the sideboard.

Now, pre-drill a hole into the wall and insert the Nut (Y). Secure the Plastic Straps (X) to the wall using 25mm Screws (W).