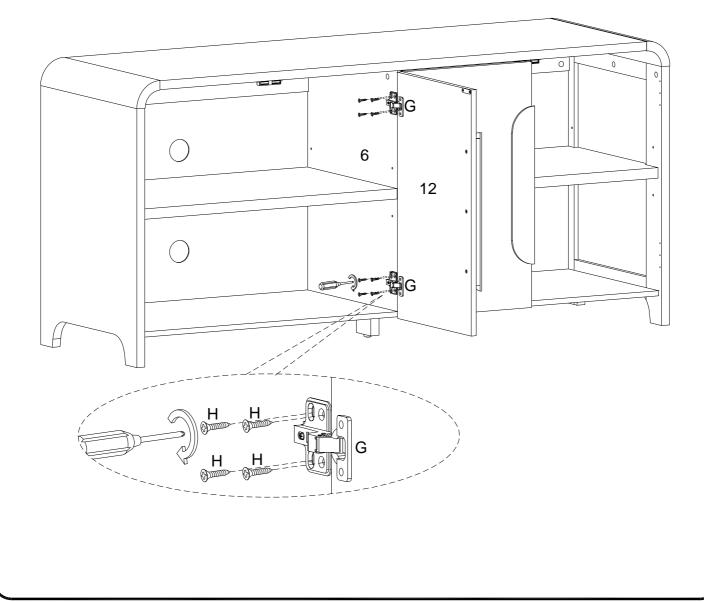

Now, attach the Right Center Door (13) hinges to the unit using 14mm Screws (H).

Attach Hinges (J) to the Left Door (10) and Right Door (11) using 12mm Screws(K). Then, attach the Metal Pieces (N) to the corners using 12mm Screws (P). Lastly, attach the Door Pulls (14) using 20mm Screws (T).