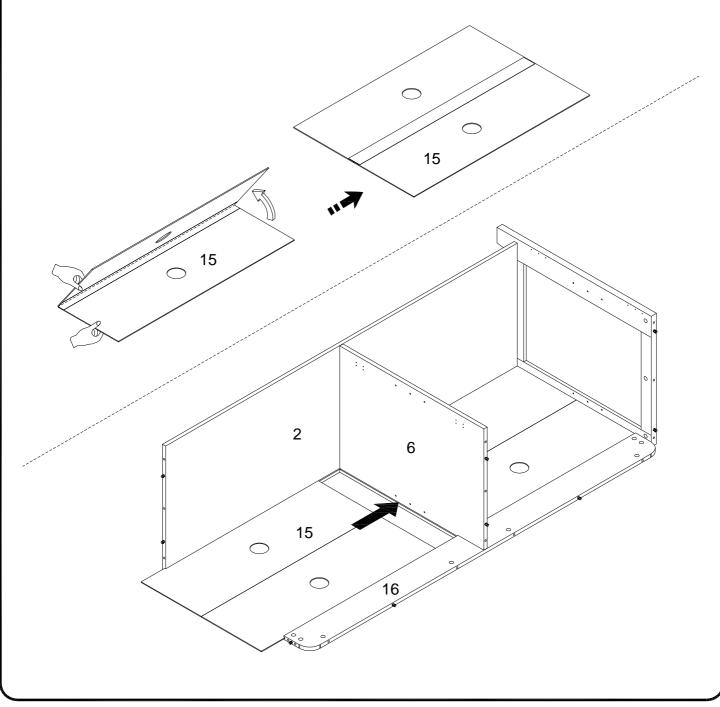

Unfold the Back Panel (15). Insert into the appropriate side on the back of the sideboard, using the grooves.

Attach the Door Stoppers (L) to the Top panel (1) using 15mm Screws (M) to secure. Then, insert Cam Bolts (B) and Wooden Dowels (A).