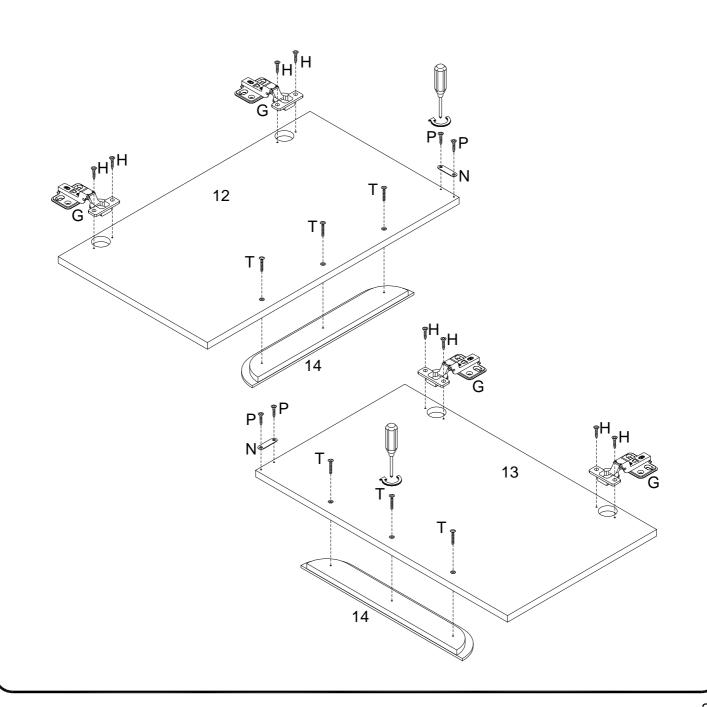

Attach Hinges (G) to the Left Center Door (12) and Right Center Door (13) using 14mm Screws (H). Then, attach the Metal Pieces (N) to the corner of each door using 12mm Screws (P). Lastly, attach the Door Pulls (14) using 20mm Screws (T).