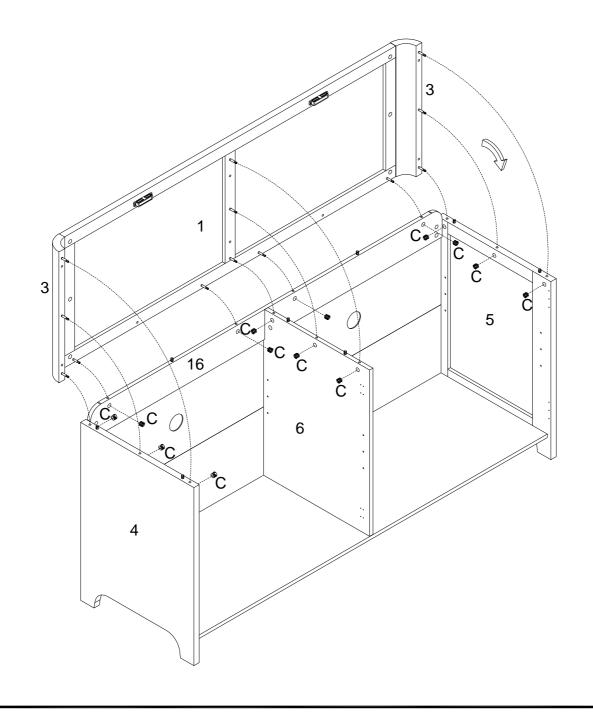

Attach the Center Foot (9) to the Bottom Panel (2) using the 50mm Bolts (E). Tighten with the Hex Key (F).

Now, attach the Center Panel (6) to the Bottom Panel (2), securing with 50mm Bolts (E).

Attach Cam Bolts (B) to the Left Panel (4) and the Right Panel (5), then insert Wooden Dowels (A).

Unfold the Back Panel (15). Insert into the appropriate side on the back of the sideboard, using the grooves.

Attach the Door Stoppers (L) to the Top panel (1) using 15mm Screws (M) to secure. Then, insert Cam Bolts (B) and Wooden Dowels (A).

Insert Cam Bolts (B) into both Corner Panels (3) and secure with a screwdriver.

Attach the Corner Panels (3) to the Top Panel (1) and secure with Cam Locks (C).

Now, attach the Top Panel (1) to the base of the sideboard and secure With Cam Locks (C).