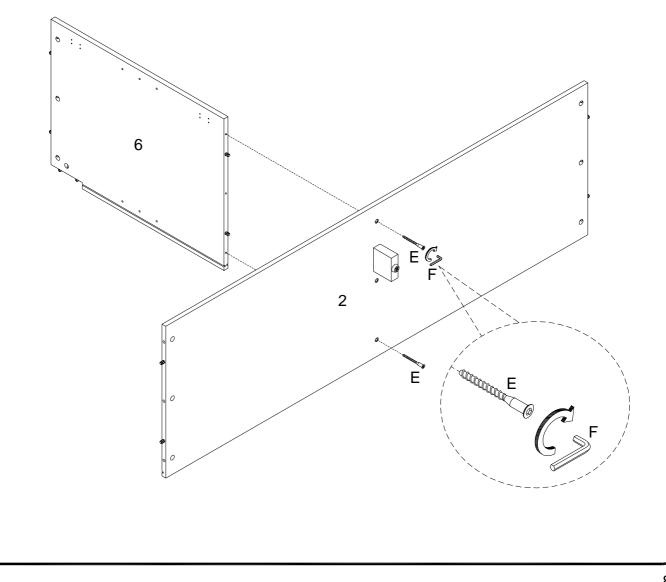

Attach the Center Foot (9) to the Bottom Panel (2) using the 50mm Bolts (E). Tighten with the Hex Key (F).

Now, attach the Center Panel (6) to the Bottom Panel (2), securing with 50mm Bolts (E).

Attach Cam Bolts (B) to the Left Panel (4) and the Right Panel (5), then insert Wooden Dowels (A).