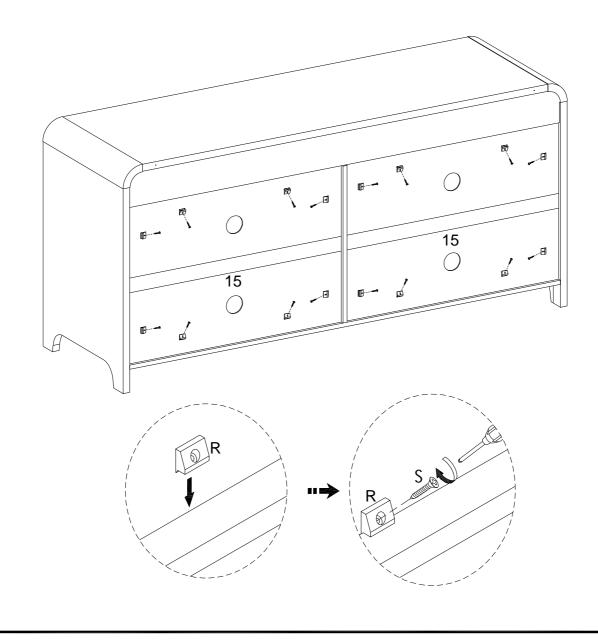

Evenly pace Plastic Wedges (R) between the Back Panel and the frame. Secure with 17mm Screws (S).

Insert Shelf Support Pins (Q) into the pre-drilled holes at your desired height, then slide the Adjustable Shelves (7) & (8) into place.