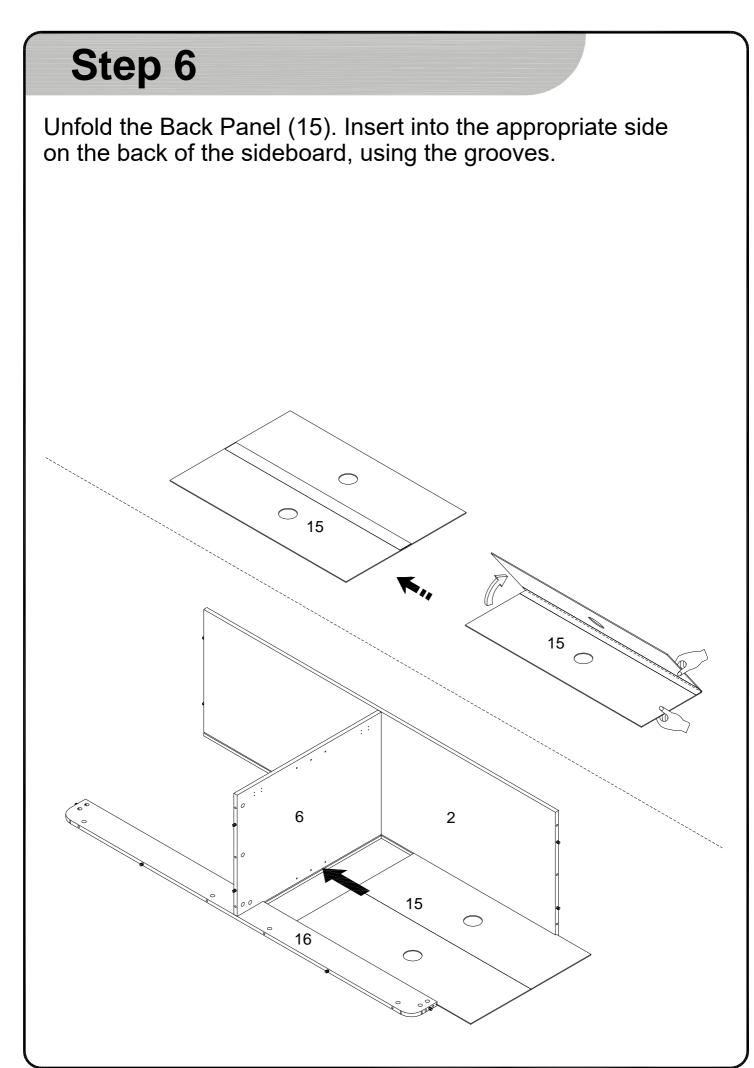

Unfold the Back Panel (15). Insert into the appropriate side on the back of the sideboard, using the grooves.

Attach the Door Stoppers (L) to the Top panel (1) using 15mm Screws (M) to secure. Then, insert Cam Bolts (B) and Wooden Dowels (A).