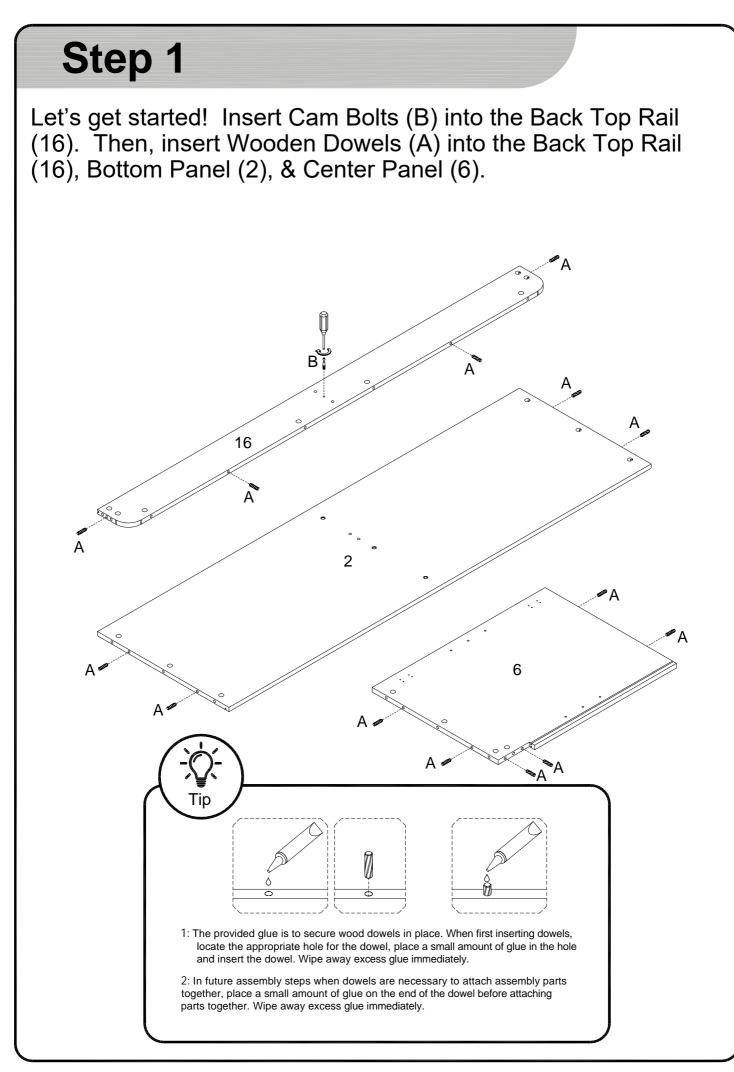

Attach the Center Foot (9) to the Bottom Panel (2) using the 50mm Bolts (E). Tighten with the Hex Key (F).

Now, attach the Center Panel (6) to the Bottom Panel (2), securing with 50mm Bolts (E).

Attach Cam Bolts (B) to the Left Panel (4) and the Right Panel (5), then insert Wooden Dowels (A).