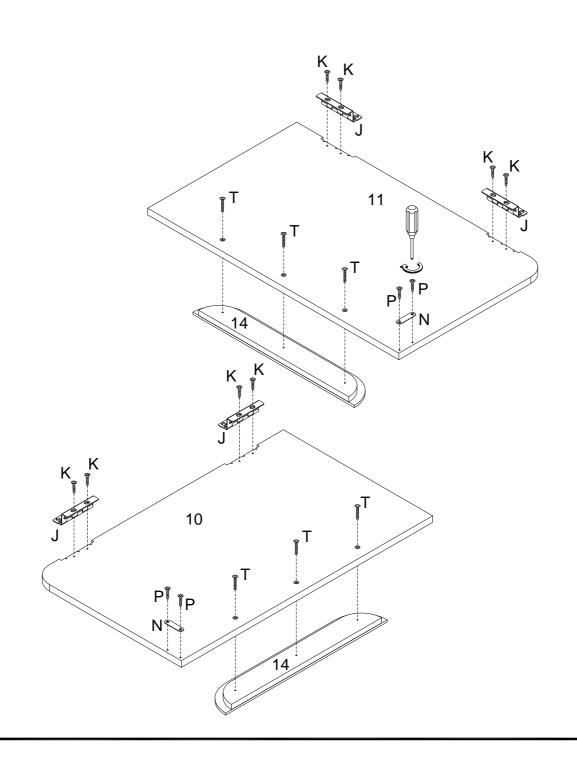

Now, attach the Right Center Door (13) hinges to the unit using 14mm Screws (H).

Attach Hinges (J) to the Left Door (10) and Right Door (11) using 12mm Screws(K). Then, attach the Metal Pieces (N) to the corners using 12mm Screws (P). Lastly, attach the Door Pulls (14) using 20mm Screws (T).

Now, attach Hinge (J) on the Right Door (11) to the Right Panel (5) using 12mm Screws (K).

You're so close now. Let's secure your sideboard to the wall. Using the 12mm Screws (U), attach the Plastic Straps (X) to the back of the sideboard.