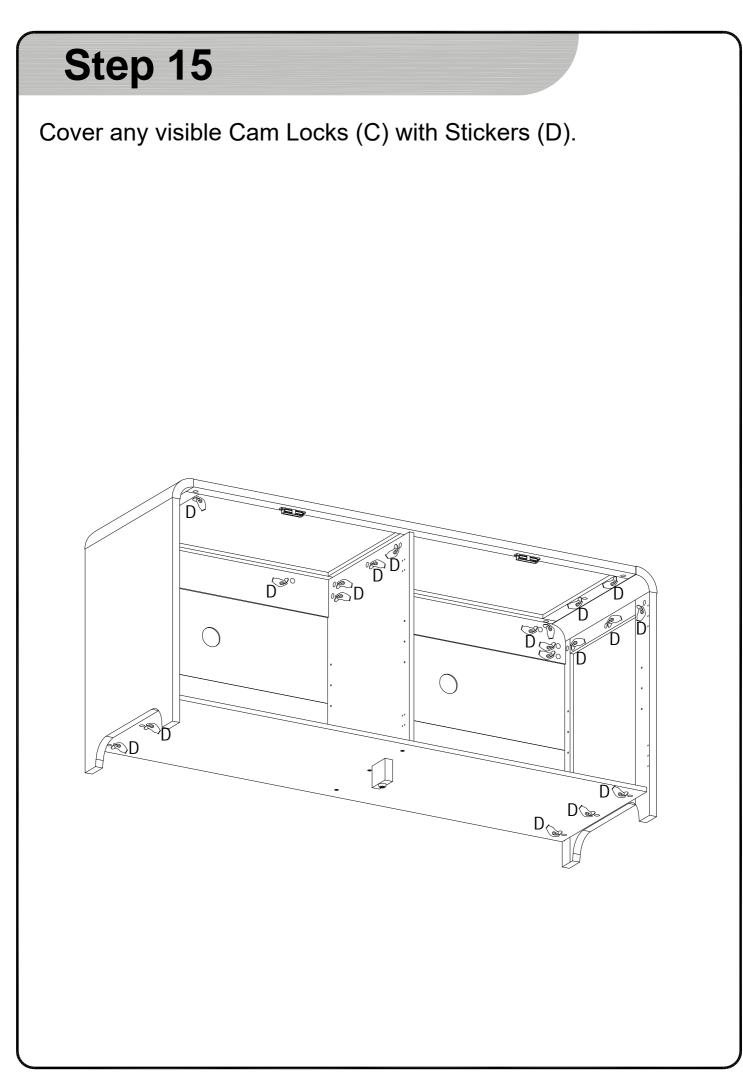

Insert Cam Bolts (B) into both Corner Panels (3) and secure with a screwdriver.

Attach the Corner Panels (3) to the Top Panel (1) and secure with Cam Locks (C).

Now, attach the Top Panel (1) to the base of the sideboard and secure With Cam Locks (C).