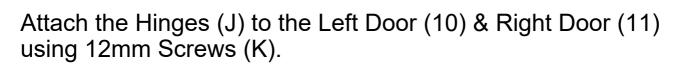

Now, attach the Right Center Door (13) hinges to the unit using 14mm Screws (H).

Attach Hinges (J) to the Left Door (10) and Right Door (11) using 12mm Screws(K). Then, attach the Metal Pieces (N) to the corners using 12mm Screws (P). Lastly, attach the Door Pulls (14) using 20mm Screws (T).