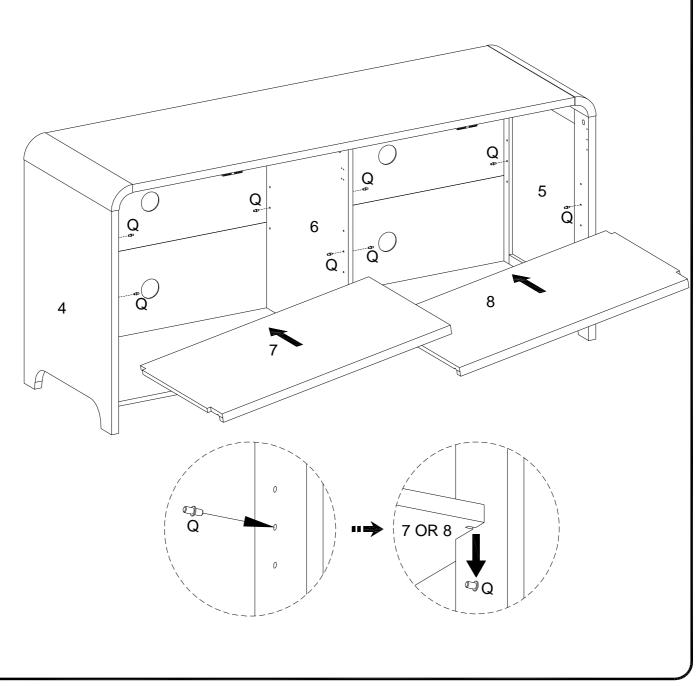

Evenly pace Plastic Wedges (R) between the Back Panel and the frame. Secure with 17mm Screws (S).

Insert Shelf Support Pins (Q) into the pre-drilled holes at your desired height, then slide the Adjustable Shelves (7) & (8) into place.