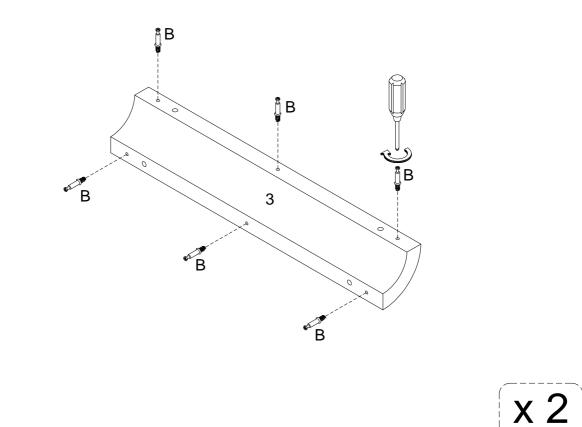

Insert Cam Bolts (B) into both Corner Panels (3) and secure with a screwdriver.

Attach the Corner Panels (3) to the Top Panel (1) and secure with Cam Locks (C).

Now, attach the Top Panel (1) to the base of the sideboard and secure With Cam Locks (C).