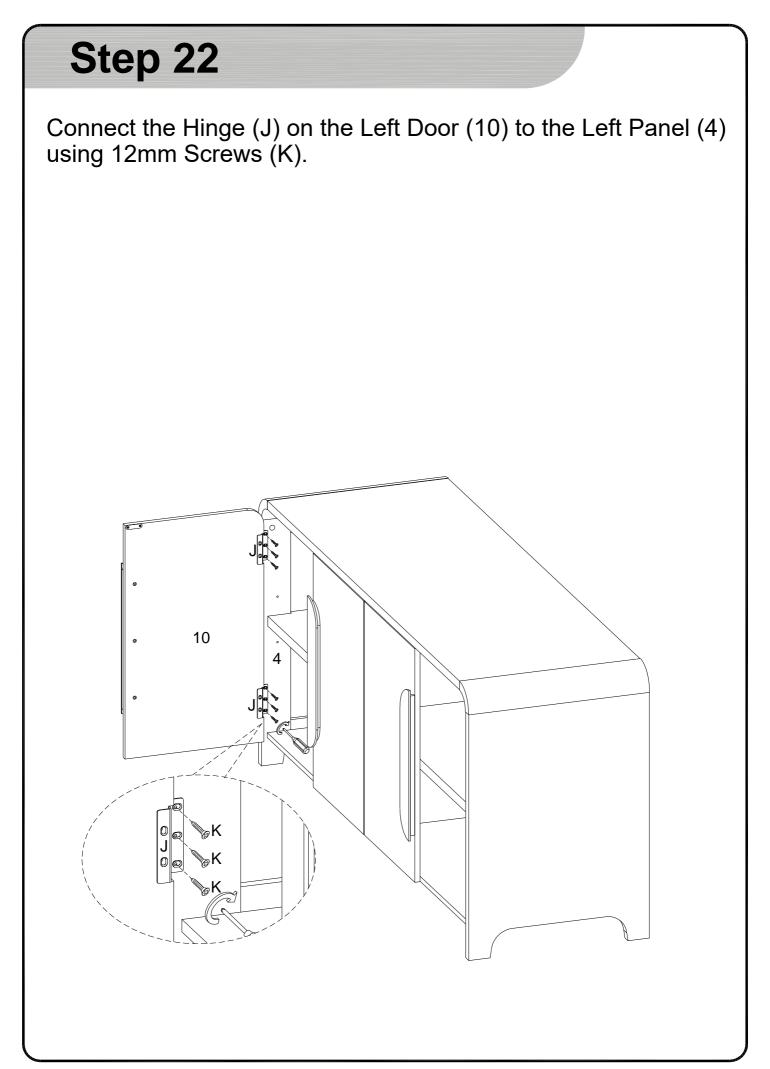

Now, attach Hinge (J) on the Right Door (11) to the Right Panel (5) using 12mm Screws (K).

You're so close now. Let's secure your sideboard to the wall. Using the 12mm Screws (U), attach the Plastic Straps (X) to the back of the sideboard.