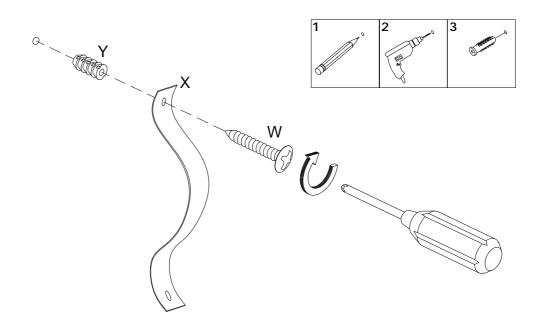

Now, attach Hinge (J) on the Right Door (11) to the Right Panel (5) using 12mm Screws (K).

You're so close now. Let's secure your sideboard to the wall. Using the 12mm Screws (U), attach the Plastic Straps (X) to the back of the sideboard.

Now, pre-drill a hole into the wall and insert the Nut (Y). Secure the Plastic Straps (X) to the wall using 25mm Screws (W).