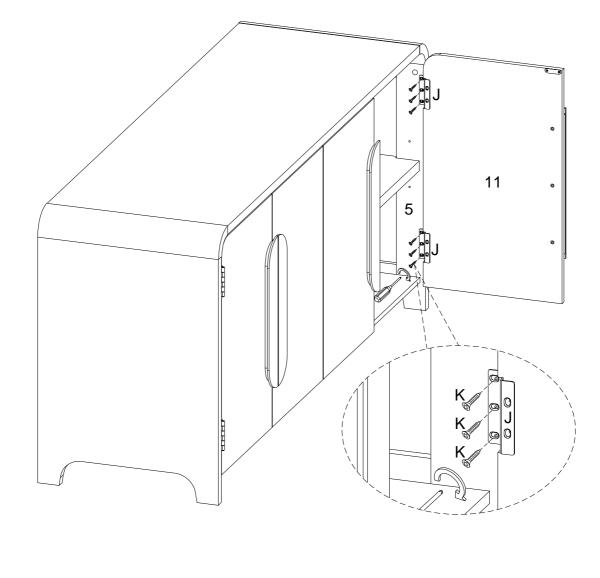

Now, attach Hinge (J) on the Right Door (11) to the Right Panel (5) using 12mm Screws (K).

You're so close now. Let's secure your sideboard to the wall. Using the 12mm Screws (U), attach the Plastic Straps (X) to the back of the sideboard.