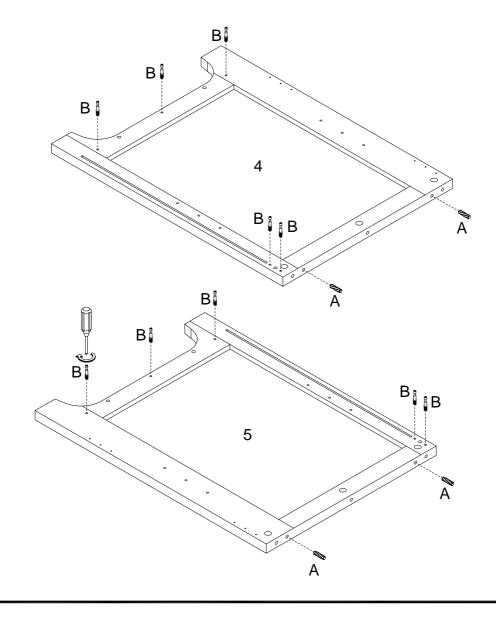

Attach the Center Foot (9) to the Bottom Panel (2) using the 50mm Bolts (E). Tighten with the Hex Key (F).

Now, attach the Center Panel (6) to the Bottom Panel (2), securing with 50mm Bolts (E).

Attach Cam Bolts (B) to the Left Panel (4) and the Right Panel (5), then insert Wooden Dowels (A).