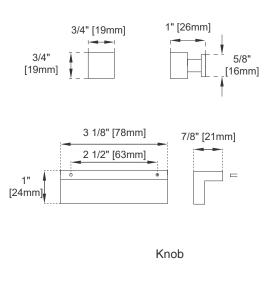

### **Features and Materials**

Solids: Yellow Poplar Wi Panels: MDF De Installation Type: Floor Standing with Wooden Stand (E444-ST12-GW); or Coordinate He with Base Cabinet(E444-BC15-GW) & Countertop Unit(E444-CU30-GW) or Wall Mounted Number of Doors: One Number of Drawers: One Assembly Type: Attach to Wall for wall mount or base for freestanding (hardware included) Door Panel: Reversible. One Side Finished in Glossy White, One Side Natural Cork (Pattern: Casablanca) Drawer Box Material and Construction: 15mm Poplar/English Dovetail Joinery Hardware Material and Finish: Zinc Alloy in Polished Chrome Full Extension, Soft Close Glides European Soft Close Hinges Aluminum Laminate Drawer Liners