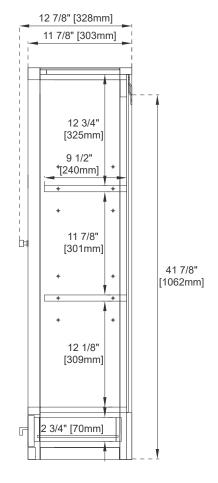

One Side Natural Cork (Pattern: Casablanca) Drawer Box Material and Construction: 15mm Poplar/English Dovetail Joinery Hardware Material and Finish: Zinc Alloy in Polished Chrome Full Extension, Soft Close Glides European Soft Close Hinges Aluminum Laminate Drawer Liners

#### Visit website for warranty and installation information www.jamesmartinvanities.com\_

#### Dimension

Width: 14-7/8" Depth: 11-7/8" Height: 45"

## 15"X12" ADDISON PETITE TOWER HUTCH-RIGHT

## E444-H12R-GW

10" [254mm]

11 5/8"

[295mm]

Top View 1

Section A-A





Top View 2 Section B-B







Front View

#### All dimensions are nominal

Visit website for warranty and installation information www.jamesmartinvanities.com

## 15"X12" ADDISON PETITE TOWER HUTCH-RIGHT

E444-H12R-GW

# JAMES MARTIN



**Back View** 



Side View

All dimensions are nominal

Visit website for warranty and installation information www.jamesmartinvanities.com\_