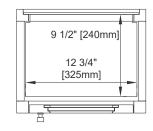

## E444-H12R-GW

10" [254mm]

11 5/8"

[295mm]

Top View 1

Section A-A

Top View 2 Section B-B

Front View