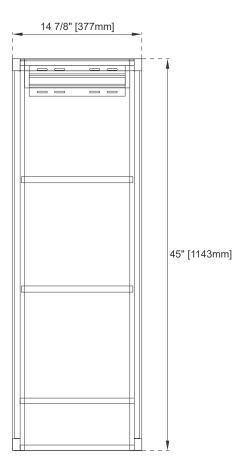

d in Glossy White, One Side Natural Cork (Pattern: Casablanca) Drawer Box Material and Construction: 15mm Poplar/English Dovetail Joinery Hardware Material and Finish: Zinc Alloy in Polished Chrome Full Extension, Soft Close Glides European Soft Close Hinges Aluminum Laminate Drawer Liners

#### Visit website for warranty and installation information www.jamesmartinvanities.com\_

#### Dimension

Width: 14-7/8" Depth: 11-7/8" Height: 45"

## 15"X12" ADDISON PETITE TOWER HUTCH-RIGHT

## E444-H12R-GW

10" [254mm]

11 5/8"

[295mm]

Top View 1

Section A-A





Top View 2 Section B-B







Front View

#### All dimensions are nominal

Visit website for warranty and installation information www.jamesmartinvanities.com

## 15"X12" ADDISON PETITE TOWER HUTCH-RIGHT

E444-H12R-GW

# JAMES MARTIN



**Back View** 



Side View

All dimensions are nominal

Visit website for warranty and installation information www.jamesmartinvanities.com\_