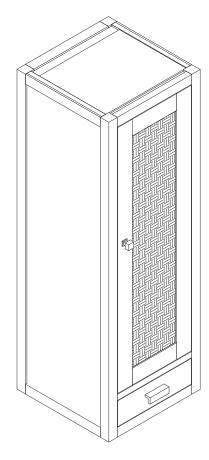

### **Features and Materials**

Solids: Yellow Poplar Wi Panels: MDF De Installation Type: Floor Standing with Wooden Stand (E444-ST12-GW); or Coordinate He with Base Cabinet(E444-BC15-GW) & Countertop Unit(E444-CU30-GW) or Wall Mounted Number of Doors: One Number of Drawers: One Assembly Type: Attach to Wall for wall mount or base for freestanding (hardware included) Door Panel: Reversible. One Side Finished in Glossy White, One Side Natural Cork (Pattern: Casablanca) Drawer Box Material and Construction: 15mm Poplar/English Dovetail Joinery Hardware Material and Finish: Zinc Alloy in Polished Chrome Full Extension, Soft Close Glides European Soft Close Hinges Aluminum Laminate Drawer Liners

#### Dimension

Width: 14-7/8" Depth: 11-7/8" Height: 45"