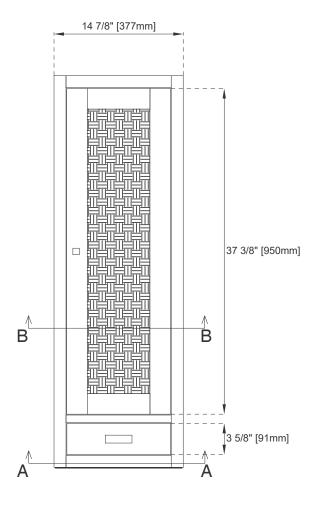

#### Dimension

Width: 14-7/8" Depth: 11-7/8" Height: 45"

## E444-H12R-GW

10" [254mm]

11 5/8"

[295mm]

Top View 1

Section A-A

Top View 2 Section B-B

Front View