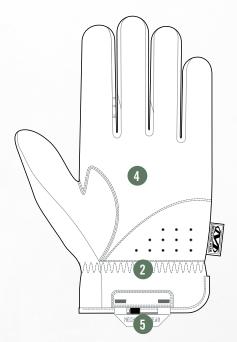

## **FEATURES**

Lightweight TrekDry® conforms to the back of the hand to reduce heat build-up and perspiration.

MACHINE WASHABLE

- Stretch-elastic cuff creates a secure fit.
- 3 Expandable flex joints improve trigger finger mobility.
- High-dexterity 0.5mm AX-Suede™ provides precision feel and high dexterity.
- 5 Nylon web pull.