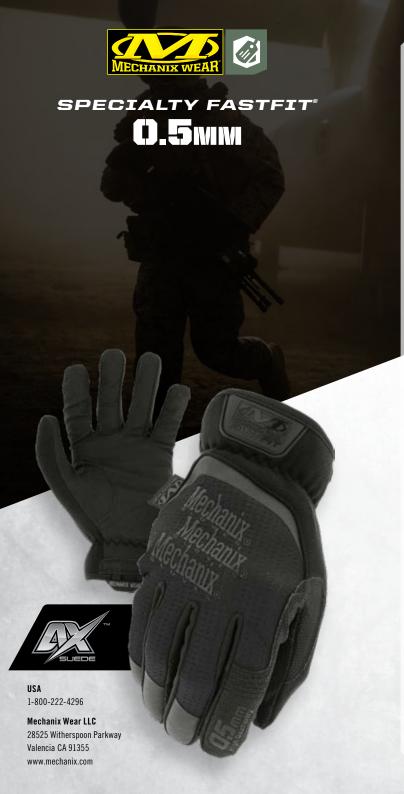

## TATICAL HAND PROTECTION

Precision feel and high dexterity are synonymous with 0.5mm palm protection. Our Specialty FastFit® 0.5mm Covert shooting gloves are built to deliver natural feel and lightweight hand protection in an anatomical design. 0.5mm AX-Suede™ provides the perfect blend of tactile control and protection in the field or at the shooting range. Breathable TrekDry® conforms to the back of your hands to reduce heat build-up and expandable flex joints improve trigger finger mobility for smooth manipulation.