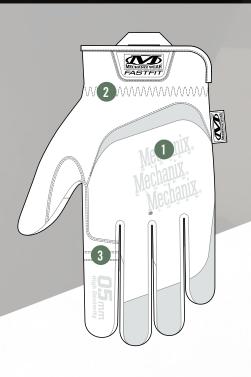

## **FEATURES**

Lightweight TrekDry® conforms to the back of the hand to reduce heat build-up and perspiration.

MACHINE WASHABLE

- Stretch-elastic cuff creates a secure fit.
- 3 Expandable flex joints improve trigger finger mobility.
- High-dexterity 0.5mm AX-Suede™ provides precision feel and high dexterity.
- 5 Nylon web pull.