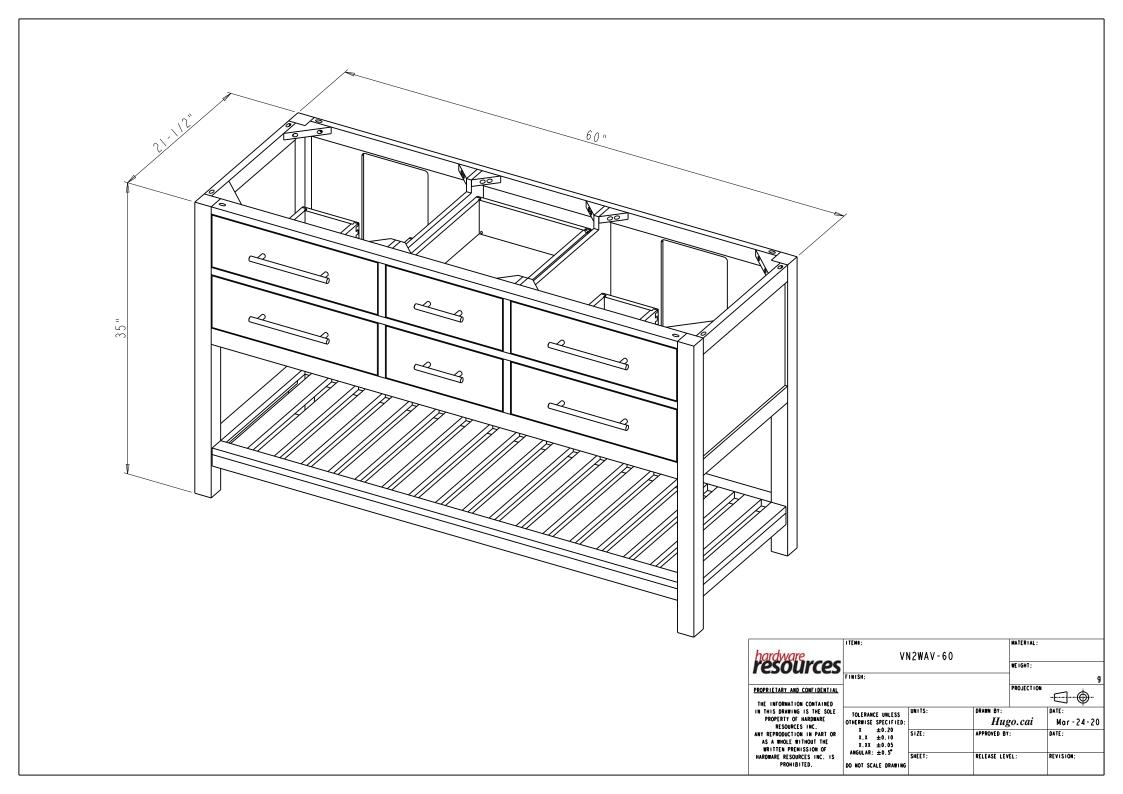

|                                                                                                                                                                                                    | I TENO;                                                                                                            |        |                  | MATERIAL ; |                        |
|----------------------------------------------------------------------------------------------------------------------------------------------------------------------------------------------------|--------------------------------------------------------------------------------------------------------------------|--------|------------------|------------|------------------------|
| resources                                                                                                                                                                                          | VN2WAV-60                                                                                                          |        |                  | WEIGHT;    |                        |
|                                                                                                                                                                                                    | FINISH:                                                                                                            |        |                  | L          | 9                      |
| PROPRIETARY AND CONFIDENTIAL<br>THE INFORMATION CONTAINED                                                                                                                                          |                                                                                                                    |        |                  | PROJECTION |                        |
| INE INFORMATION CONTAINED<br>PROPERTY OF HARDWARE<br>RESOURCES INC.<br>ANY REPRODUCTION IN PART OR<br>AS A WHOLE WITHOUT THE<br>WRITTEN PREMISSION OF<br>HARDWARE RESOURCES INC. IS<br>PROHIBITED. | TOLERANCE UNLESS   OTHERWISE SPECIFIED;   X ±0.20   X.X ±0.10   X.XX ±0.05   ANGULAR: ±0.5°   DO NOT SCALE DRAWING | UNITS; | drawn by:<br>Hug | go.cai     | DATE:<br>Mar - 24 - 20 |
|                                                                                                                                                                                                    |                                                                                                                    | SIZE:  | APPROVED BY:     |            | DATE:                  |
|                                                                                                                                                                                                    |                                                                                                                    | SHEET: | RELEASE LEV      | EL:        | REVISION:              |

Specification:

- I. Finish: See Table
- 2. Hardware: See Table
- 3. Hinge: 700.0537.25+600.1234.05 ( 4 set )
- 4. Slide: USE58-300-18 + US-CLIP-4W ( 4 set )
- 5. Lid Stay (2 pcs)
- 6. The tolerance is +/- I/8"

| ltem number     | Finish | Deco Hardware |     |             |     |
|-----------------|--------|---------------|-----|-------------|-----|
|                 |        | ltem number   | Qty | ltem number | Q†y |
| VN2WAV-60-GR-NT | Grey   | 146SN         | 2   | 242SN       | 4   |
| VN2WAV-60-WH-NT | White  | 146MB         | 2   | 242MB       | 4   |