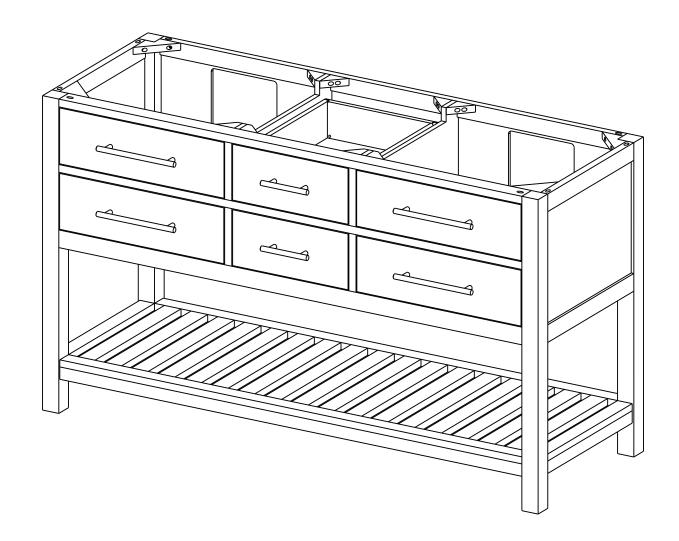

Specification:

- I. Finish: See Table
- 2. Hardware: See Table
- 3. Hinge: 700.0537.25+600.1234.05 ( 4 set )
- 4. Slide: USE58-300-18 + US-CLIP-4W ( 4 set )
- 5. Lid Stay (2 pcs)
- 6. The tolerance is +/- I/8"

| ltem number     | Finish | Deco Hardware |     |             |     |
|-----------------|--------|---------------|-----|-------------|-----|
|                 |        | ltem number   | Qty | ltem number | Q†y |
| VN2WAV-60-GR-NT | Grey   | 146SN         | 2   | 242SN       | 4   |
| VN2WAV-60-WH-NT | White  | 146MB         | 2   | 242MB       | 4   |