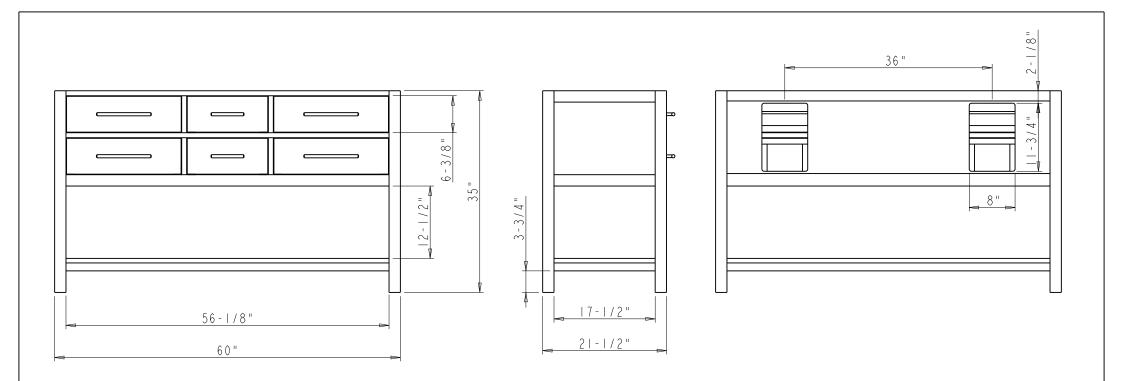

| ĺ |                                                                                                                                                                                                      | I TENO;                                                                                                                  |         |                  | MATERIAL:  |                        |
|---|------------------------------------------------------------------------------------------------------------------------------------------------------------------------------------------------------|--------------------------------------------------------------------------------------------------------------------------|---------|------------------|------------|------------------------|
|   | resources                                                                                                                                                                                            | VI<br>Finish:                                                                                                            | WEIGHT; | g                |            |                        |
|   | PROPRIETARY AND CONFIDENTIAL<br>THE INFORMATION CONTAINED                                                                                                                                            |                                                                                                                          |         |                  | PROJECTION |                        |
|   | IN THIS DRAWING IS THE SOLE<br>PROPERTY OF HARDWARE<br>RESOURCES INC.<br>ANY REPRODUCTION IN PART OR<br>AS A WHOLE WITHOUT THE<br>WRITTEN PREMISSION OF<br>HARDWARE RESOURCES INC. IS<br>PROHIBITED. | TOLERANCE UNLESS<br>OTHERWISE SPECIFIED;<br>X ±0.20<br>X.X ±0.10<br>X.XX ±0.05<br>ANGULAR: ±0.5°<br>DO NOT SCALE DRAWING | UNITS:  | drawn by:<br>Hug | go.cai     | DATE:<br>Mar - 24 - 20 |
|   |                                                                                                                                                                                                      |                                                                                                                          | SIZE:   | APPROVED BY:     |            | DATE:                  |
|   |                                                                                                                                                                                                      |                                                                                                                          | SHEET:  | RELEASE LEVEL:   |            | REVISION:              |

Specification:

- I. Finish: See Table
- 2. Hardware: See Table
- 3. Hinge: 700.0537.25+600.1234.05 ( 4 set )
- 4. Slide: USE58-300-18 + US-CLIP-4W ( 4 set )
- 5. Lid Stay (2 pcs)
- 6. The tolerance is +/- I/8"