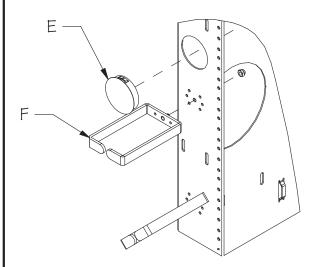

**₹** 

middleatla

middleatlantic.com Middle Atlantic Products, Inc.

3) Assemble ladder bracket as shown

4) Install hole plug and cable ring as shown

- 5) Install GK4 grommet rings where cable may pass-through, as shown
- **NOTE:** 4 pieces GK4 grommet rings included. Order Middle Atlantic Products part # GK4 for more, includes 4 pieces grommet rings