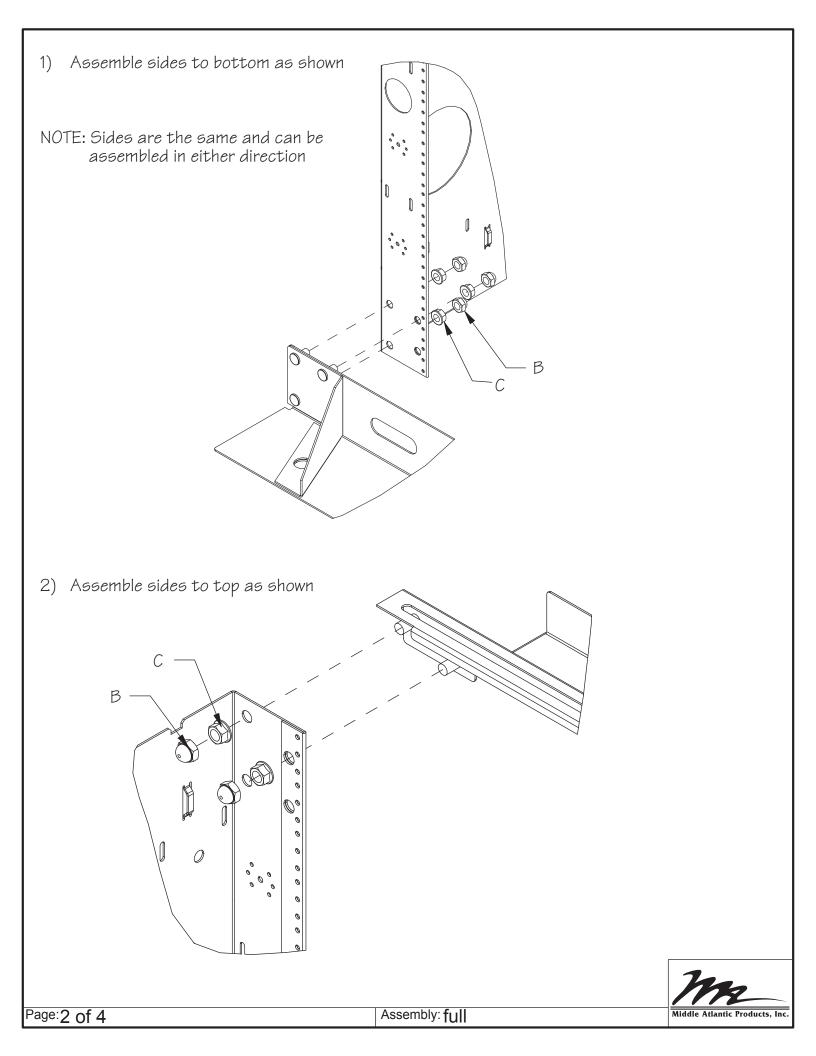

**₹** 

middleatla

middleatlantic.com Middle Atlantic Products, Inc.

3) Assemble ladder bracket as shown

4) Install hole plug and cable ring as shown

- 5) Install GK4 grommet rings where cable may pass-through, as shown
- **NOTE:** 4 pieces GK4 grommet rings included. Order Middle Atlantic Products part # GK4 for more, includes 4 pieces grommet rings