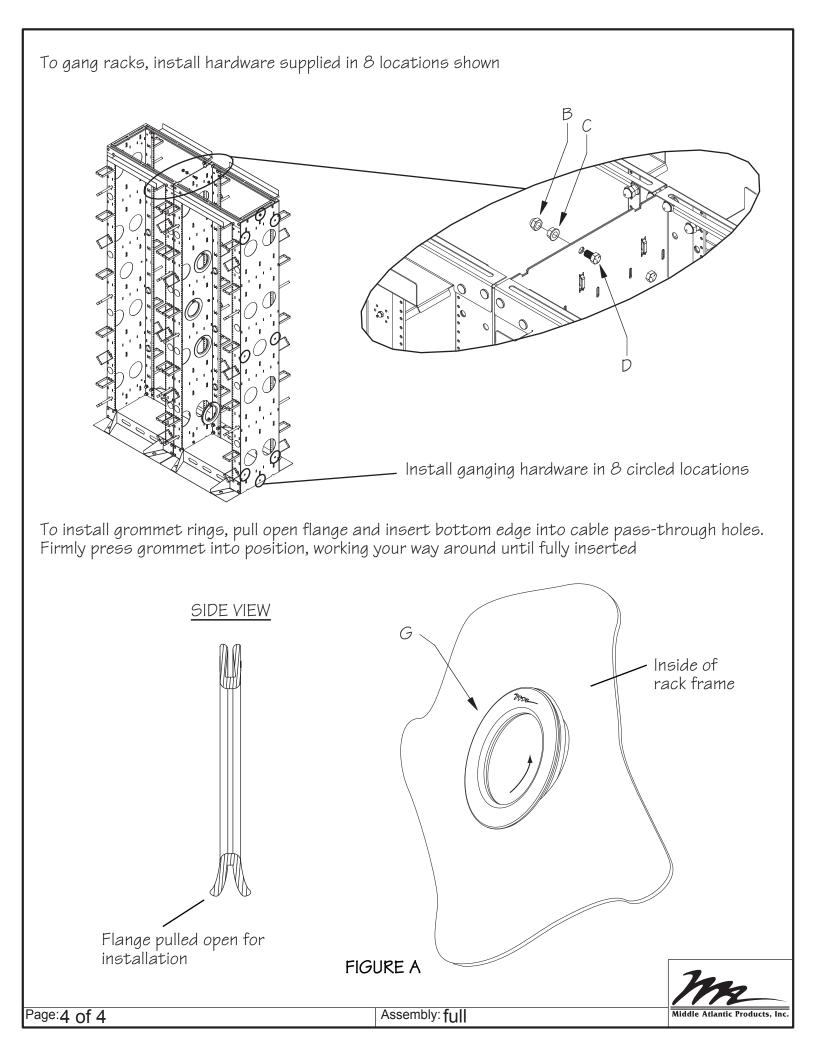

4 PIECES   | 1     |         |  |
| Instruction # 1_0           | 1153          | Rev. B                  | Date:                             | 5/05/ | /05     |  |
| Part # MK-1945-24           |               |                         |                                   |       |         |  |
| Page: 1 of 4 Assembly: full |               |                         |                                   |       |         |  |





**₹** 

middleatla

middleatlantic.com Middle Atlantic Products, Inc.



3) Assemble ladder bracket as shown



4) Install hole plug and cable ring as shown



- 5) Install GK4 grommet rings where cable may pass-through, as shown
- **NOTE:** 4 pieces GK4 grommet rings included. Order Middle Atlantic Products part # GK4 for more, includes 4 pieces grommet rings