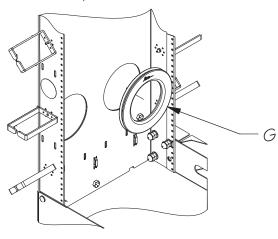

## MK-1945-24 Assembly Instructions

Tools Needed:

- 9/16" Wrench or socket
- 5/8" Wrench or socket
- 5/16" Wrench or socket

Voice 973-839-1011 • Fax 973-839-1976

| PART<br>LETTER              | PART<br>IMAGE | PART<br>NUMBER          | DESCRIPTION                       | QTY.  | r<br>V  |  |
|-----------------------------|---------------|-------------------------|-----------------------------------|-------|---------|--|
| A                           |               | SAN                     | NUT, # 8-32 ACORN                 | 40    | ΒĒ      |  |
| В                           |               | 3/8AN                   | NUT, 3/8-16 ACORN                 | 28    | \$      |  |
| С                           |               | 92-012                  | NUT, 3/8-16 FLANGE                | 28    | BE<br>C |  |
| D                           |               | 92-011                  | BOLT, 3/8-16,HEX                  | 8     |         |  |
| E                           |               | 500-00166               | HOLE PLUG, NYLON,<br>1.75", BLACK | 16    |         |  |
| F                           |               | MK Series<br>Cable Ring | CABLE MANAGEMENT<br>RING          | 40    |         |  |
| G                           |               | GK4                     | CABLE GROMMET RING,<br>4 PIECES   | 1     |         |  |
| Instruction # 1_0           | 1153          | Rev. B                  | Date:                             | 5/05/ | /05     |  |
| Part # MK-1945-24           |               |                         |                                   |       |         |  |
| Page: 1 of 4 Assembly: full |               |                         |                                   |       |         |  |