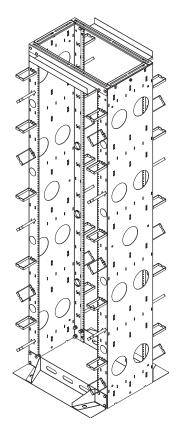

## MK-1945-24 Assembly Instructions

Tools Needed:

- 9/16" Wrench or socket
- 5/8" Wrench or socket
- 5/16" Wrench or socket

Voice 973-839-1011 • Fax 973-839-1976

| PART<br>LETTER              | PART<br>IMAGE | PART<br>NUMBER          | DESCRIPTION                       | QTY.  | r<br>V  |  |
|-----------------------------|---------------|-------------------------|-----------------------------------|-------|---------|--|
| A                           |               | SAN                     | NUT, # 8-32 ACORN                 | 40    | ΒĒ      |  |
| В                           |               | 3/8AN                   | NUT, 3/8-16 ACORN                 | 28    | \$      |  |
| С                           |               | 92-012                  | NUT, 3/8-16 FLANGE                | 28    | BE<br>C |  |
| D                           |               | 92-011                  | BOLT, 3/8-16,HEX                  | 8     |         |  |
| E                           |               | 500-00166               | HOLE PLUG, NYLON,<br>1.75", BLACK | 16    |         |  |
| F                           |               | MK Series<br>Cable Ring | CABLE MANAGEMENT<br>RING          | 40    |         |  |
| G                           |               | GK4                     | CABLE GROMMET RING,<br>4 PIECES   | 1     |         |  |
| Instruction # 1_0           | 1153          | Rev. B                  | Date:                             | 5/05/ | /05     |  |
| Part # MK-1945-24           |               |                         |                                   |       |         |  |
| Page: 1 of 4 Assembly: full |               |                         |                                   |       |         |  |