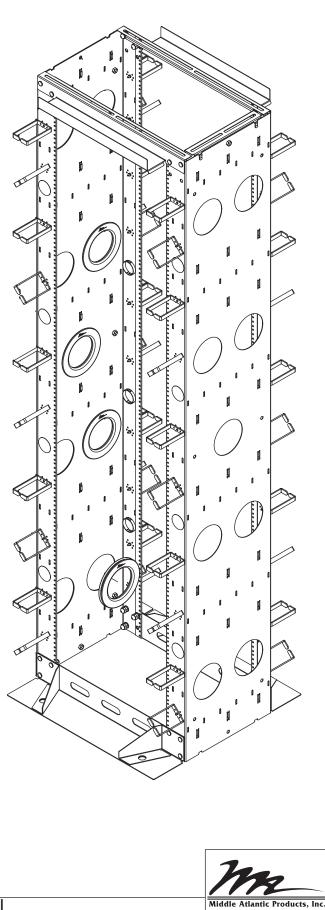

## MK-1945-24 Assembly Instructions

Tools Needed:

- 9/16" Wrench or socket
- 5/8" Wrench or socket
- 5/16" Wrench or socket

Voice 973-839-1011 • Fax 973-839-1976

| PART<br>LETTER              | PART<br>IMAGE | PART<br>NUMBER          | DESCRIPTION                       | QTY.  | r<br>V  |  |
|-----------------------------|---------------|-------------------------|-----------------------------------|-------|---------|--|
| A                           |               | SAN                     | NUT, # 8-32 ACORN                 | 40    | ΒĒ      |  |
| В                           |               | 3/8AN                   | NUT, 3/8-16 ACORN                 | 28    | \$      |  |
| С                           |               | 92-012                  | NUT, 3/8-16 FLANGE                | 28    | BE<br>C |  |
| D                           |               | 92-011                  | BOLT, 3/8-16,HEX                  | 8     |         |  |
| E                           |               | 500-00166               | HOLE PLUG, NYLON,<br>1.75", BLACK | 16    |         |  |
| F                           |               | MK Series<br>Cable Ring | CABLE MANAGEMENT<br>RING          | 40    |         |  |
| G                           |               | GK4                     | CABLE GROMMET RING,<br>4 PIECES   | 1     |         |  |
| Instruction # 1_0           | 1153          | Rev. B                  | Date:                             | 5/05/ | /05     |  |
| Part # MK-1945-24           |               |                         |                                   |       |         |  |
| Page: 1 of 4 Assembly: full |               |                         |                                   |       |         |  |