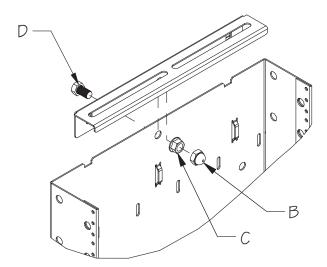

**₹** 

middleatla

middleatlantic.com Middle Atlantic Products, Inc.

3) Assemble ladder bracket as shown

4) Install hole plug and cable ring as shown

- 5) Install GK4 grommet rings where cable may pass-through, as shown
- **NOTE:** 4 pieces GK4 grommet rings included. Order Middle Atlantic Products part # GK4 for more, includes 4 pieces grommet rings