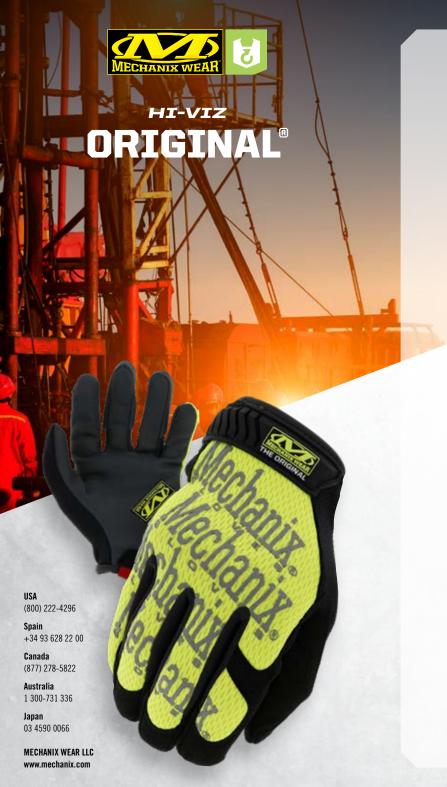

## **HIGH-VISIBILITY HAND PROTECTION**

Hi-Viz Original® work gloves are constructed with fluorescent and reflective materials to make you more conspicuous in low-light work conditions. Fluorescent TrekDry® helps keep your hands cool and comfortable, while reflective print provides eye-catching luminance. The Hi-Viz Original features durable synthetic leather infused with touchscreen technology so you're always connected on the job.