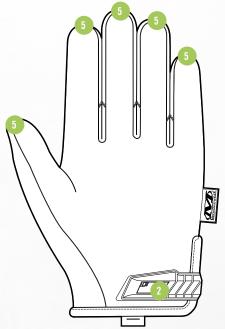

## **FEATURES**

High-visibility TrekDry® helps keep your cool and comfortable.

MACHINE WASHABLE

TOUCHSCREEN

Reflective print delivers eye-catching luminance.

Reinforced thumb and index finger improve durability.

Touchscreen capable synthetic leather provides the perfect blend of dexterity and durability.