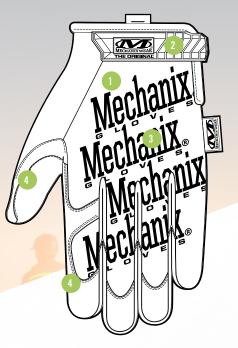

## **FEATURES**

High-visibility TrekDry® helps keep your cool and comfortable.

MACHINE WASHABLE

TOUCHSCREEN

Reflective print delivers eye-catching luminance.

Reinforced thumb and index finger improve durability.

Touchscreen capable synthetic leather provides the perfect blend of dexterity and durability.