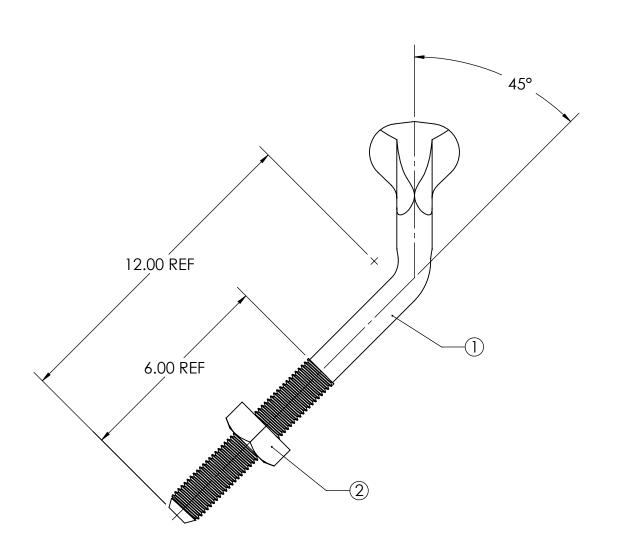

NOTES:

1) ALL DIMENSIONS ARE REFERENCE AND ARE IN INCHES EXCEPT AS NOTED.

2) HOT DIP GALVANIZED.

| ITEM | QTY | DESCRIPTION             |  |
|------|-----|-------------------------|--|
| 1    | 1   | BOLT THIMBLEEYE ANG 3/4 |  |
| 2    | 1   | NUT SQUARE 3/4          |  |