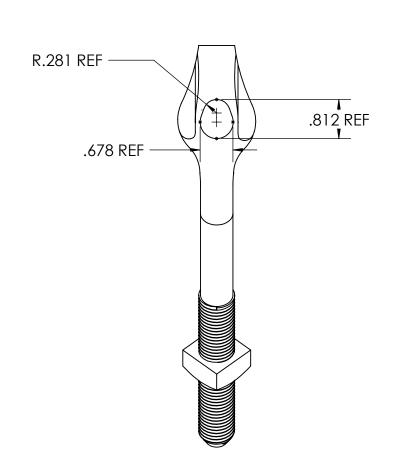

NOTES:

1) ALL DIMENSIONS ARE REFERENCE AND ARE IN INCHES EXCEPT AS NOTED.

2) HOT DIP GALVANIZED.

| ITEM | QTY | DESCRIPTION             |  |
|------|-----|-------------------------|--|
| 1    | 1   | BOLT THIMBLEEYE ANG 3/4 |  |
| 2    | 1   | NUT SQUARE 3/4          |  |