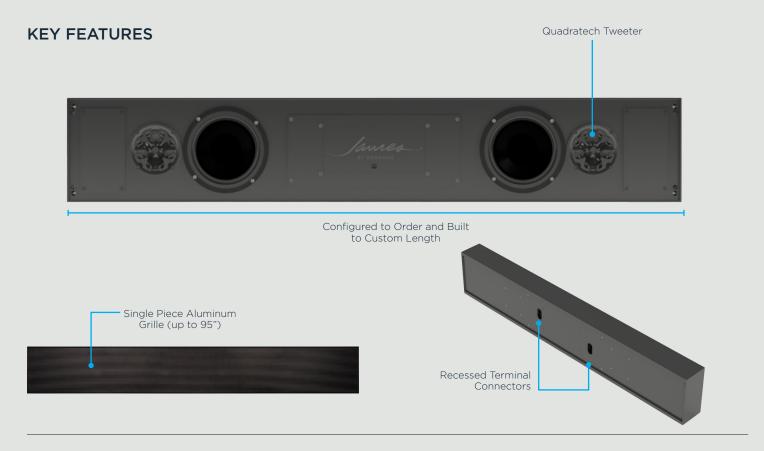

## POWERED SPL SOUNDBARS WITH QUADRATECH

SPL5QT-LR-PWR | SPL6QT-LR-PWR | SPL8QT-LR-PWR

James SPL QT soundbars are a complete package of power, fidelity, and craftsmanship, now featuring models with DSP amplification built in. With local zone in mind, James Powered Quadratech models are designed as a complete solution in a built-to-order bar. These SPL soundbars include ARC and DSP support for simple set up and configuration to allow customers full performance and ease of use.

## **FEATURES AND BENEFITS**

- Available in SPL5QT, SPL6QT, and SPL8QT performance
- HDMI eARC/CEC
- Built-in DSP amplification with Bluetooth app setup
- Stereo (LR) configuration
- Built-to-Order length to match the needs of the project
- 12+ standard colors at no additional cost.